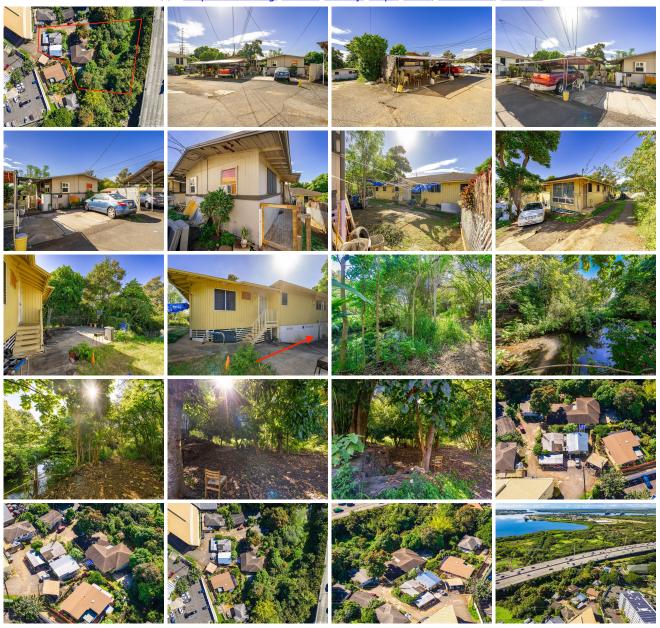

## 735 Kamehameha Highway, Pearl City 96782 \* \$1,830,000 \* Originally \$2,250,000

 Beds: 10
 MLS#: 202403141, FS
 Year Built: 1964

 Bath: 4/1
 Status: Active
 Remodeled: 1979

 Living Sq. Ft.: 3,471
 List Date & DOM: 02-13-2024 & 93
 Total Parking: 6

Land Sq. Ft.: **39,372**Condition: Above Average, Assessed Value

 Lanai Sq. Ft.: 0
 Frontage:
 Building: \$469,000

 Sq. Ft. Other: 0
 Tax/Year: \$432/2023
 Land: \$1,010,600

 Total Sq. Ft. 3,471
 Neighborhood: Navy-federal
 Total: \$1,479,600

 Maint./Assoc. \$0 / \$0
 Flood Zone: Zone D - Tool
 Stories / CPR: One, Two / No

Parking: **3 Car+** Frontage:

**Zoning: 05 - R-5 Residential District** View: **Garden, Other** 

**Public Remarks:** All offers considered. Ideal for investors, developers, or anyone eager to tap into immediate income potential, this property presents a unique opportunity. With expansive land, it opens the door to a multitude of development prospects—available renderings showcase the potential. Distinguished by its natural spring, the estate offers a sustainable water source, perfect for pioneering agricultural projects or serene residential settings. Currently, it includes two 2-bedroom, 1-bathroom homes and a 6-bedroom, 3-bathroom duplex, all generating consistent monthly revenue. Equipped with 2 water meters and 3 electric meters, such a find on Oahu, Hawaii, is exceptionally rare. Tenants are currently month to month **Sale Conditions:** None **Schools:**, , \* Request Showing, Photos, History, Maps, Deed, Watch List, Tax Info

735 Kamehameha Highway - MLS#: 202403141 - Original price was \$2,250,000 - All offers considered. Ideal for investors, developers, or anyone eager to tap into immediate income potential, this property presents a unique opportunity. With expansive land, it opens the door to a multitude of development prospects—available renderings showcase the potential. Distinguished by its natural spring, the estate offers a sustainable water source, perfect for pioneering agricultural projects or serene residential settings. Currently, it includes two 2-bedroom, 1-bathroom homes and a 6-bedroom, 3-bathroom duplex, all generating consistent monthly revenue. Equipped with 2 water meters and 3 electric meters, such a find on Oahu, Hawaii, is exceptionally rare. Tenants are currently month to month Region: Pearl City Neighborhood: Navy-federal Condition: Above Average, Average Parking: 3 Car+ Total Parking: 6 View: Garden, Other Frontage: Pool: None Zoning: 05 - R-5 Residential District Sale Conditions: None Schools: , , \* Request Showing, Photos, History, Maps, Deed, Watch List, Tax Info