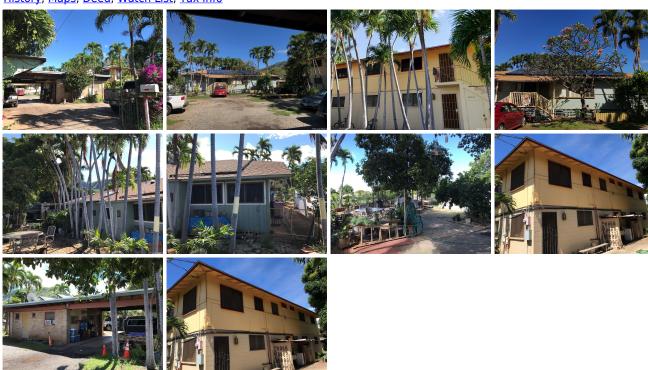

 Maint./Assoc. \$0 / \$0
 Flood Zone: Zone AE - Tool
 Stories / CPR: One, Two / No

Parking: **3 Car+, Boat, Carport** Frontage:

Zoning: 56 - Country District View: Mountain

**Public Remarks:** Peaceful, country living in Makaha Valley! This beautiful 1-acre lot once belonged to a tropical landscaper, so amazing mature fruit trees, flowers and foliage all around. Property has 3 legal structures: 1) a main home which is currently used as a duplex, owner lives in one side, 2) two-story multi dwelling rental currently rented on one lease (5bed/2baths each floor), and 3) a studio attached to carport. Plenty of parking. Owner built a spacious deck for entertaining. Lots of different spaces to work or relax on this property. Terrific for an owner who wants tranquil living and plenty of sunshine, with a nice amount of rental income each month! **Sale Conditions:** None **Schools:**, , \* Request Showing, Photos, History, Maps, Deed, Watch List, Tax Info

84-290 Makaha Valley Road - MLS#: 202403306 - Peaceful, country living in Makaha Valley! This beautiful 1-acre lot once belonged to a tropical landscaper, so amazing mature fruit trees, flowers and foliage all around. Property has 3 legal structures: 1) a main home which is currently used as a duplex, owner lives in one side, 2) two-story multi dwelling rental currently rented on one lease (5bed/2baths each floor), and 3) a studio attached to carport. Plenty of parking. Owner built a spacious deck for entertaining. Lots of different spaces to work or relax on this property. Terrific for an owner who wants tranquil living and plenty of sunshine, with a nice amount of rental income each month! Region: Leeward Neighborhood: Makaha Condition: Average, Fair Parking: 3 Car+, Boat, Carport Total Parking: 8 View: Mountain Frontage: Pool: None Zoning: 56 - Country District Sale Conditions: None Schools: , , \* Request Showing, Photos, History, Maps, Deed, Watch List, Tax Info