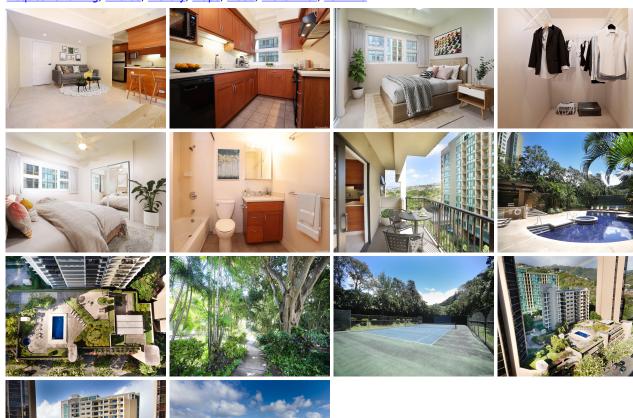

Parking: Assigned, Covered - 1, Garage, Guest, Secured Entry

Frontage: Stream/Canal

Zoning: 13 - A-3 High Density Apartment View: Cemetery, Garden

**Public Remarks:** Nestled within the historic Nu'uanu neighborhood, this two bedroom, single level unit looks out beyond the treetops while enjoying the cool breezes. Craigside III is conveniently located and close to Pali Hwy and H1. This unit features a covered lanai, split a/c, dishwasher, and in-unit washer and dryer. Included with the unit is a large storage unit more than 10 feet in height and a covered parking stall within a private garage. In addition to the unit's features, you have access to the Craigside association's luxury amenities: two pools, jacuzzi, fitness center, sauna, bbq areas, and tennis courts, security and site manager. Pet-friendly, please verify. Some photos have been virtually staged. **Sale Conditions:** None **Schools:** , , \* Request Showing, Photos, History, Maps, Deed, Watch List, Tax Info

21 Craigside Place III/7A - MLS#: 202404267 - Nestled within the historic Nu'uanu neighborhood, this two bedroom, single level unit looks out beyond the treetops while enjoying the cool breezes. Craigside III is conveniently located and close to Pali Hwy and H1. This unit features a covered lanai, split a/c, dishwasher, and in-unit washer and dryer. Included with the unit is a large storage unit more than 10 feet in height and a covered parking stall within a private garage. In addition to the unit's features, you have access to the Craigside association's luxury amenities: two pools, jacuzzi, fitness center, sauna, bbq areas, and tennis courts, security and site manager. Pet-friendly, please verify. Some photos have been virtually staged.