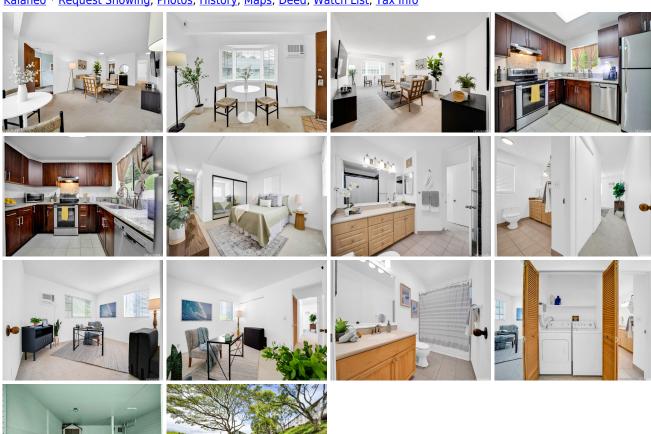

Maint./Assoc. \$736 / \$0 Flood Zone: Zone D - Tool Stories / CPR: Three / No

Parking: Assigned, Covered - 1, Guest, Open - Frontage:

Zoning: 04 - R-7.5 Residential District View: Garden, Mountain

**Public Remarks:** Welcome Home to Healani Gardens! This is a rare opportunity to own a beautiful 2 bedroom 2 bathroom unit that comes with an upgraded kitchen and two parking stalls! Best of all, one parking stall is covered which is located right under the unit. This pet-friendly complex (please verify) has ample guest parking available, with a playground and BBQ area. Conveniently located near Kailua, Kaneohe Town, and Marine Corps Base Hawaii, you'll have easy access to everything you need. The H-3 and Likelike Freeway are also easily accessible, making commuting a breeze. Don't miss out on this incredible opportunity. Schedule a showing and make this stunning home yours today. **Sale Conditions:** None **Schools:** Aikahi, Kailua, Kalaheo \* Request Showing, Photos, History, Maps, Deed, Watch List, Tax Info

44-098 Ikeanani Drive 714 - MLS#: 202406371 - Welcome Home to Healani Gardens! This is a rare opportunity to own a beautiful 2 bedroom 2 bathroom unit that comes with an upgraded kitchen and two parking stalls! Best of all, one parking stall is covered which is located right under the unit. This pet-friendly complex (please verify) has ample guest parking available, with a playground and BBQ area. Conveniently located near Kailua, Kaneohe Town, and Marine Corps Base Hawaii, you'll have easy access to everything you need. The H-3 and Likelike Freeway are also easily accessible, making commuting a breeze. Don't miss out on this incredible opportunity. Schedule a showing and make this stunning home yours today.