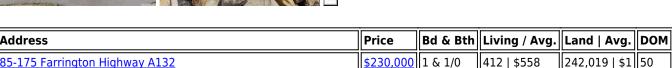

**Address** 

| Address                        | Tax   Maint.   Ass. | Assessed<br>Land | Assessed<br>Building | Assessed<br>Total | Ratio | Year &<br>Remodeled |
|--------------------------------|---------------------|------------------|----------------------|-------------------|-------|---------------------|
| 85-175 Farrington Highway A132 | \$48   \$603   \$0  | \$36,600         | \$179,400            | \$216,000         | 106%  | 1974 & NA           |