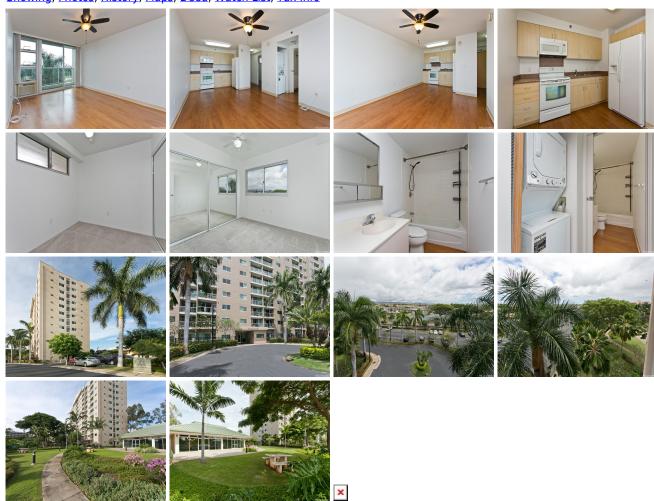

Parking: Assigned, Open - 1 Frontage:

Zoning: 05 - R-5 Residential District View: City

**Public Remarks:** Well-maintained 2 bedroom 1 bath 1 parking in Plantation Town Apartments. New paint throughout and has just been professionally cleaned. Unit features washer / dryer in unit, window AC in living room, new ceiling fan in living room, w/w carpet in both bedrooms and your own private lanai. Unit also is equipped with fire sprinklers. Complex includes amenities such as a recreation room for parties and entertaining, 24 hour security, on-site resident manager, BBQ area, and dedicated dog area. Conveniently located next to Waipahu District Park and just minutes from restaurants, bus stops, rail transit station, schools, freeway entrance/exit and Waikele Shopping Center. **Sale Conditions:** None **Schools:** , ,\* Request Showing, Photos, History, Maps, Deed, Watch List, Tax Info

94-302 Paiwa Street 509 - MLS#: 202407181 - Well-maintained 2 bedroom 1 bath 1 parking in Plantation Town Apartments. New paint throughout and has just been professionally cleaned. Unit features washer / dryer in unit, window AC in living room, new ceiling fan in living room, w/w carpet in both bedrooms and your own private lanai. Unit also is equipped with fire sprinklers. Complex includes amenities such as a recreation room for parties and entertaining, 24 hour security, on-site resident manager, BBQ area, and dedicated dog area. Conveniently located next to Waipahu District Park and just minutes from restaurants, bus stops, rail transit station, schools, freeway entrance/exit and Waikele Shopping Center. **Region:** Waipahu **Neighborhood:** Waipahu-lower **Condition:** Above Average **Parking:** Assigned, Open - 1 **Total Parking:** 1 **View:** City **Frontage: Pool: Zoning:** 05 - R-5 Residential District **Sale Conditions:** None **Schools:** , , \* Request Showing, Photos, History, Maps, Deed, Watch List, Tax Info