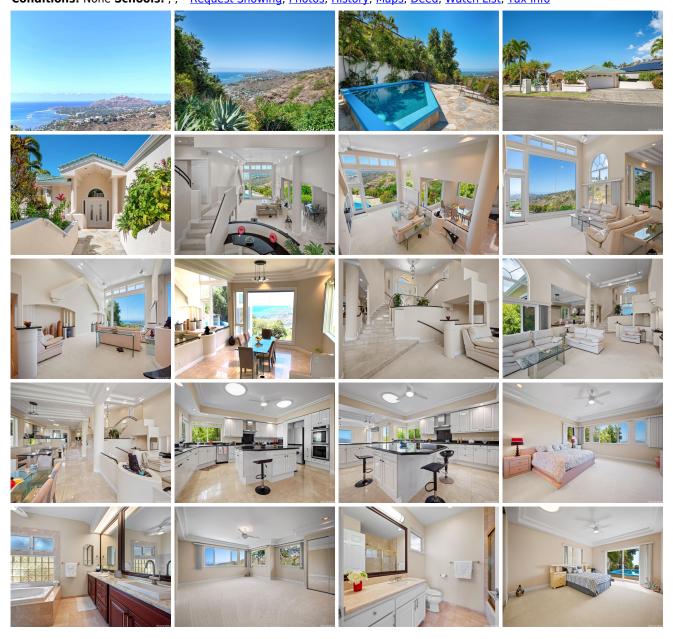

Parking: 2 Car, Garage Frontage: Preservation

**Zoning: 04 - R-7.5 Residential District** 

View: Coastline, Diamond Head, Garden, Mountain, Ocean, Sunset

**Public Remarks:** Spectacular Diamond Head view from this beautiful home in Honolulu's most prestigious Hawaii Loa Ridge gated community. High ceilings and open floor plan with spacious living room and dining area is perfect for entertaining. The house is on a perimeter lot with no back neighbors. All the bedrooms except one have its own restroom. Swimming pool, elevator, theater room, storage space and more. Please see virtual tour. One or more photos have been enhanced. **Sale Conditions:** None **Schools:**, , \* Request Showing, Photos, History, Maps, Deed, Watch List, Tax Info

637 Kahiau Loop - MLS#: 202407521 - Spectacular Diamond Head view from this beautiful home in Honolulu's most prestigious Hawaii Loa Ridge gated community. High ceilings and open floor plan with spacious living room and dining area is perfect for entertaining. The house is on a perimeter lot with no back neighbors. All the bedrooms except one have its own restroom. Swimming pool, elevator, theater room, storage space and more. Please see virtual tour. One or more photos have been enhanced. **Region:** Diamond Head **Neighborhood:** Hawaii Loa Ridge **Condition:** Excellent **Parking:** 2 Car, Garage **Total Parking:** 2 **View:** Coastline, Diamond Head, Garden, Mountain, Ocean, Sunset **Frontage:** Preservation **Pool:** In Ground, Pool on Property **Zoning:** 04 - R-7.5 Residential District **Sale Conditions:** None **Schools:**,, \* Request Showing, Photos, History, Maps, Deed, Watch List, Tax Info