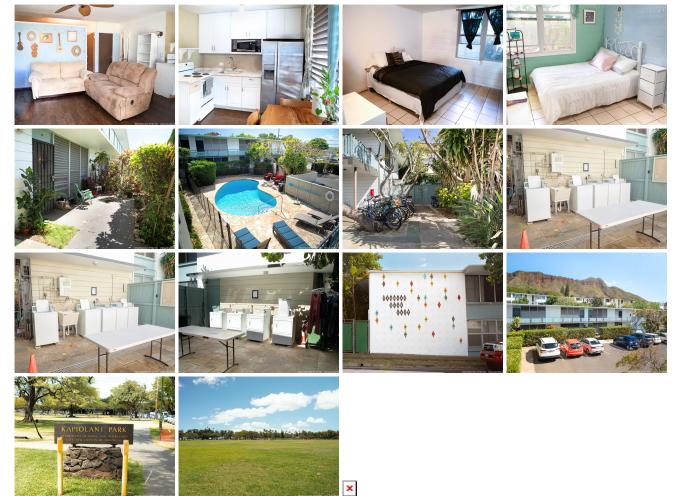

Public Remarks: Experience the allure of Waikiki living set against the majestic backdrop of Diamond Head! Step inside to a charming oasis that offers a comfortable and inviting space nestled in one of Honolulu's most coveted locations. Enjoy the sparkling community swimming pool on a hot day all while being surrounded by breathtaking natural beauty and endless adventure opportunities. Don't miss your chance to own a piece of paradise in this sought-after neighborhood! One or more photos have been enhanced. Sale Conditions: None Schools: , , \* Request Showing, Photos, History, Maps, Deed, Watch List, Tax Info

<u>3810 Leahi Avenue 107</u> - MLS#: <u>202407624</u> - Experience the allure of Waikiki living set against the majestic backdrop of Diamond Head! Step inside to a charming oasis that offers a comfortable and inviting space nestled in one of Honolulu's most coveted locations. Enjoy the sparkling community swimming pool on a hot day all while being surrounded by breathtaking natural beauty and endless adventure opportunities. Don't miss your chance to own a piece of paradise in this sought-after neighborhood! One or more photos have been enhanced. **Region:** Diamond Head **Neighborhood:** Diamond Head **Condition:** Average, Fair **Parking:** None, Street **Total Parking:** 0 **View:** None **Frontage: Pool: Zoning:** 12 - A-2 Medium Density Apartme **Sale Conditions:** None **Schools:** , , \* <u>Request Showing</u>, <u>Photos</u>, <u>History</u>, <u>Maps</u>, <u>Deed</u>, <u>Watch List</u>, <u>Tax Info</u>