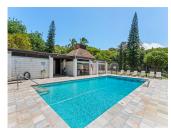

Parking: Assigned, Guest, Street Frontage: Other

**Zoning:** 12 - A-2 Medium Density Apartme View: City, Coastline, Ocean

Public Remarks: Partially remodeled home with new laminate flooring in living area. One bedroom with a large covered lanai, and Pearl Harbor views on the quite side of the building. Washer and dryer in unit with a storage locker on the same floor. Aiea is a well established community and this Building features a refreshing swimming pool, a picnic area with BBQ sports court with club house. The building is secured and has an on site resident manager. Ample guest parking located close to schools, freeway access, and Pearl Ridge center. Sale Conditions: None Schools: , , \* Request Showing, Photos, History, Maps, Deed, Watch List, Tax Info

98-500 Koauka Loop 18N - MLS#: 202407706 - Partially remodeled home with new laminate flooring in living area. One bedroom with a large covered lanai, and Pearl Harbor views on the quite side of the building. Washer and dryer in unit with a storage locker on the same floor. Aiea is a well established community and this Building features a refreshing swimming pool, a picnic area with BBQ sports court with club house. The building is secured and has an on site resident manager. Ample guest parking located close to schools, freeway access, and Pearl Ridge center. Region: Pearl City Neighborhood: Pearlridge Condition: Above Average Parking: Assigned, Guest, Street Total Parking: 1 View: City, Coastline, Ocean Frontage: Other Pool: Zoning: 12 - A-2 Medium Density Apartme Sale Conditions: None Schools: , , \* Request Showing, Photos, History, Maps, Deed, Watch List, Tax Info