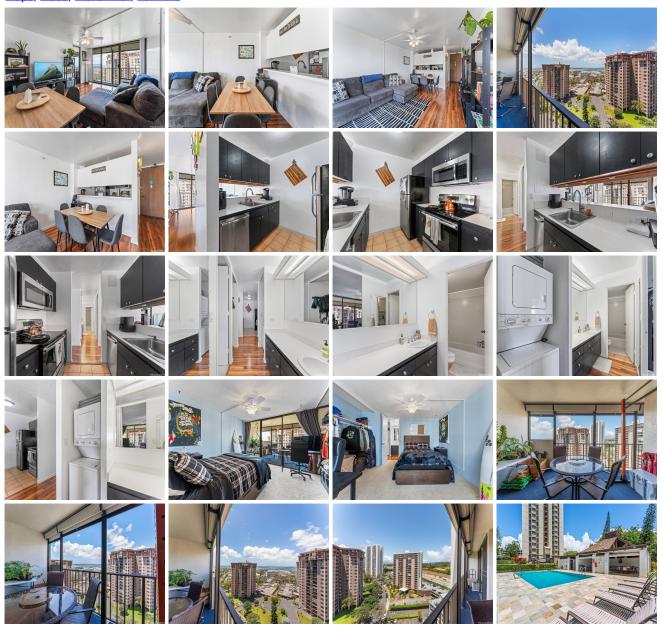

Parking: Assigned, Guest, Street Frontage: Other

**Zoning:** 12 - A-2 Medium Density Apartme View: City, Coastline, Ocean

Public Remarks: Partially remodeled home with new laminate flooring in living area. One bedroom with a large covered lanai, and Pearl Harbor views on the quite side of the building. Washer and dryer in unit with a storage locker on the same floor. Aiea is a well established community and this Building features a refreshing swimming pool, a picnic area with BBQ sports court with club house. The building is secured and has an on site resident manager. Ample guest parking located close to schools, freeway access, and Pearl Ridge center. Sale Conditions: None Schools: , , \* Request Showing, Photos, History, Maps, Deed, Watch List, Tax Info

98-500 Koauka Loop 18N - MLS#: 202407706 - Partially remodeled home with new laminate flooring in living area. One bedroom with a large covered lanai, and Pearl Harbor views on the quite side of the building. Washer and dryer in unit with a storage locker on the same floor. Aiea is a well established community and this Building features a refreshing swimming pool, a picnic area with BBQ sports court with club house. The building is secured and has an on site resident manager. Ample guest parking located close to schools, freeway access, and Pearl Ridge center. Region: Pearl City Neighborhood: Pearlridge Condition: Above Average Parking: Assigned, Guest, Street Total Parking: 1 View: City, Coastline, Ocean Frontage: Other Pool: Zoning: 12 - A-2 Medium Density Apartme Sale Conditions: None Schools: , , \* Request Showing, Photos, History, Maps, Deed, Watch List, Tax Info