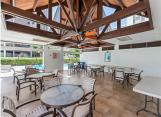

Parking: Assigned, Guest, Street Frontage: Other

**Zoning:** 12 - A-2 Medium Density Apartme View: City, Coastline, Ocean

Public Remarks: Partially remodeled home with new laminate flooring in living area. One bedroom with a large covered lanai, and Pearl Harbor views on the quite side of the building. Washer and dryer in unit with a storage locker on the same floor. Aiea is a well established community and this Building features a refreshing swimming pool, a picnic area with BBQ sports court with club house. The building is secured and has an on site resident manager. Ample guest parking located close to schools, freeway access, and Pearl Ridge center. Sale Conditions: None Schools: , , \* Request Showing, Photos, History, Maps, Deed, Watch List, Tax Info

98-500 Koauka Loop 18N - MLS#: 202407706 - Partially remodeled home with new laminate flooring in living area. One bedroom with a large covered lanai, and Pearl Harbor views on the quite side of the building. Washer and dryer in unit with a storage locker on the same floor. Aiea is a well established community and this Building features a refreshing swimming pool, a picnic area with BBQ sports court with club house. The building is secured and has an on site resident manager. Ample guest parking located close to schools, freeway access, and Pearl Ridge center. Region: Pearl City Neighborhood: Pearlridge Condition: Above Average Parking: Assigned, Guest, Street Total Parking: 1 View: City, Coastline, Ocean Frontage: Other Pool: Zoning: 12 - A-2 Medium Density Apartme Sale Conditions: None Schools: , , \* Request Showing, Photos, History, Maps, Deed, Watch List, Tax Info