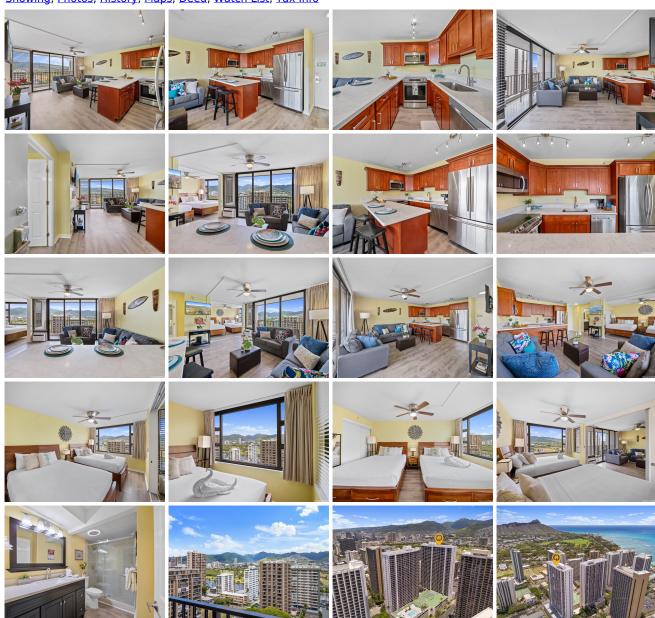

Maint./Assoc. **\$721 / \$0** Flood Zone: **Zone AE - Tool** Stories / CPR: / **No** 

Parking: **Covered - 1, Unassigned** Frontage:

**Zoning:** X2 - Apartment Precinct View: City, Mountain

**Public Remarks:** Rarely available Turn Key Waikiki Condo in the Beautiful Waikiki Banyan. Fully furnished and upgraded in 2020. This home has been excellently maintained with a great Mountain View. Kitchen has been custom designed to maximize your open floor plan, giving a spacious serving area. Seller has just installed a new Shower glass along with new tile on the Lanai including many upgrades during ownership. If you are looking for a unit you can move into the same day (fully furnished) or keep as wonderful Hawaii second home this is a must see. **Sale Conditions:** None **Schools:** , , \* Request Showing, Photos, History, Maps, Deed, Watch List, Tax Info

201 Ohua Avenue 1809 - MLS#: 202408327 - Rarely available Turn Key Waikiki Condo in the Beautiful Waikiki Banyan. Fully furnished and upgraded in 2020. This home has been excellently maintained with a great Mountain View. Kitchen has been custom designed to maximize your open floor plan, giving a spacious serving area. Seller has just installed a new Shower glass along with new tile on the Lanai including many upgrades during ownership. If you are looking for a unit you can move into the same day (fully furnished) or keep as wonderful Hawaii second home this is a must see. **Region:** Metro **Neighborhood:** Waikiki **Condition:** Excellent **Parking:** Covered - 1, Unassigned **Total Parking:** 1 **View:** City, Mountain **Frontage: Pool: Zoning:** X2 - Apartment Precinct **Sale Conditions:** None **Schools:** , , \* Request Showing, Photos, History, Maps, Deed, Watch List, Tax Info