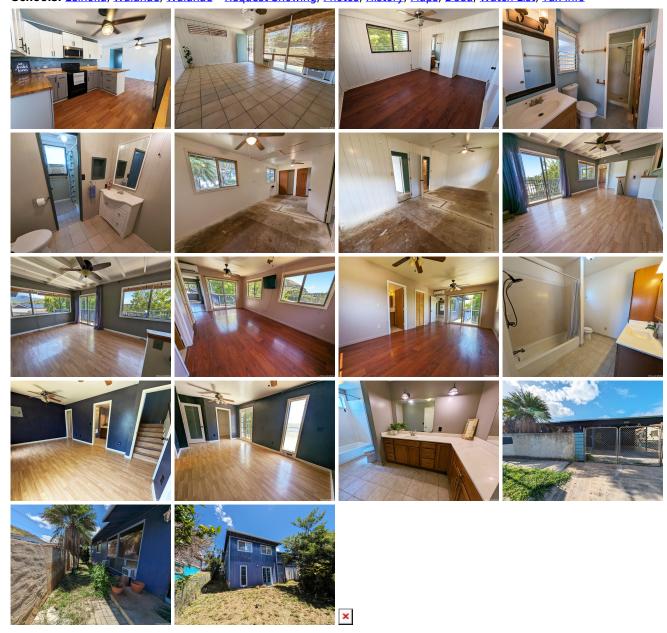

## 86-229 Alamihi Street, Waianae 96792 \* \$625,000

MLS#: 202408882, FS Beds: 4 Year Built: 1973 Status: Active Bath: **3/1** Remodeled: Living Sq. Ft.: 2,070 List Date & DOM: 04-23-2024 & 25 Total Parking: 2 Condition: Average Land Sq. Ft.: 5,172 **Assessed Value** Lanai Sq. Ft.: 0 Frontage: Other Building: \$177,300 Sq. Ft. Other: 0 Tax/Year: \$146/2023 Land: \$421,600 Total Sq. Ft. 2,070 Neighborhood: Lualualei Total: \$598,900 Maint./Assoc. \$0 / \$0 Flood Zone: Zone X - Tool Stories / CPR: Two / No

Parking: **2 Car, Carport** Frontage: **Other** 

Zoning: 05 - R-5 Residential District View: Garden, Mountain, Other

**Public Remarks:** Welcome to Lualualei! This unique, custom, split level home, features upgraded Arcade Green, wood cabinets in the kitchen, along with stainless steel appliances, 2 living areas, and 3 primary bedroom suites! The downstairs suite has its own entrance, allowing for extra privacy and flexibility. The fourth bedroom, located on the main level, used to be 2 separate rooms and with a little bit of work, can be again, or just finish off the extra large room, as is, to your liking! The home also comes with a solar water heater and 27 prepaid leased PV panels on net metering. Don't wait! The possibilities are endless! This could be the best investment you've ever made or the one that got away. **Sale Conditions:** Lender Sale **Schools:** Leihoku, Waianae, Waianae \* Request Showing, Photos, History, Maps, Deed, Watch List, Tax Info

86-229 Alamihi Street - MLS#: 202408882 - Welcome to Lualualei! This unique, custom, split level home, features upgraded Arcade Green, wood cabinets in the kitchen, along with stainless steel appliances, 2 living areas, and 3 primary bedroom suites! The downstairs suite has its own entrance, allowing for extra privacy and flexibility. The fourth bedroom, located on the main level, used to be 2 separate rooms and with a little bit of work, can be again, or just finish off the extra large room, as is, to your liking! The home also comes with a solar water heater and 27 prepaid leased PV panels on net metering. Don't wait! The possibilities are endless! This could be the best investment you've ever made or the one that got away. **Region:** Leeward **Neighborhood:** Lualualei **Condition:** Average **Parking:** 2 Car, Carport **Total Parking:** 2 **View:** Garden, Mountain, Other **Frontage:** Other **Pool:** None **Zoning:** 05 - R-5 Residential District **Sale Conditions:** Lender Sale **Schools:** Leihoku, Waianae, Waianae \* Request Showing, Photos, History, Maps, Deed, Watch List, Tax Info