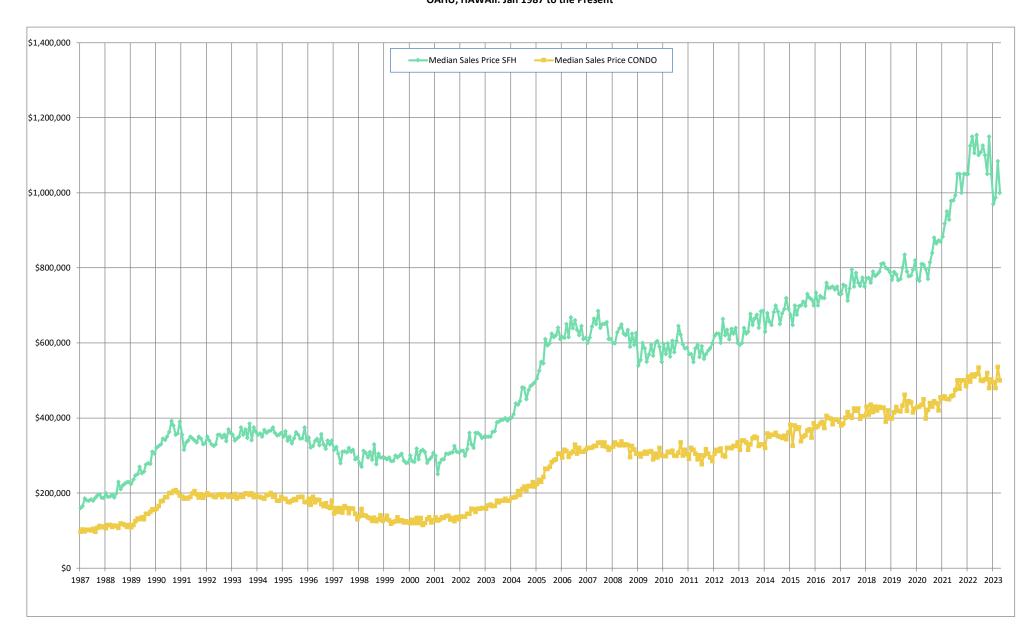

# **Median Sales Price**

#### April 2023 OAHU, HAWAII

(The median sales price of all closed properties in a given month)

| Mo/Yr  | Single-Family<br>Homes | Condos    |  |
|--------|------------------------|-----------|--|
| Apr-20 | \$809,000              | \$450,000 |  |
| May-20 | \$797,000              | \$399,000 |  |
| Jun-20 | \$770,000              | \$421,500 |  |
| Jul-20 | \$815,000              | \$440,000 |  |
| Aug-20 | \$839,000              | \$430,000 |  |
| Sep-20 | \$880,000              | \$445,000 |  |
| Oct-20 | \$865,000              | \$439,500 |  |
| Nov-20 | \$872,500              | \$420,000 |  |
| Dec-20 | \$870,000              | \$455,000 |  |
| Jan-21 | \$883,000              | \$452,000 |  |
| Feb-21 | \$917,500              | \$457,500 |  |
| Mar-21 | \$950,000              | \$451,000 |  |
| Apr-21 | \$928,000              | \$450,000 |  |
| May-21 | \$978,000              | \$457,750 |  |
| Jun-21 | \$979,000              | \$460,000 |  |
| Jul-21 | \$992,500              | \$475,000 |  |
| Aug-21 | \$1,050,000            | \$500,000 |  |
| Sep-21 | \$1,050,000            | \$478,000 |  |
| Oct-21 | \$1,000,000            | \$500,000 |  |
| Nov-21 | \$1,050,000            | \$500,000 |  |
| Dec-21 | \$1,050,000            | \$485,000 |  |
| Jan-22 | \$1,050,000            | \$510,000 |  |
| Feb-22 | \$1,125,000            | \$497,000 |  |
| Mar-22 | \$1,150,000            | \$515,500 |  |
| Apr-22 | \$1,105,000            | \$510,000 |  |
| May-22 | \$1,153,500            | \$516,500 |  |
| Jun-22 | \$1,100,000            | \$534,000 |  |
| Jul-22 | \$1,107,944            | \$500,000 |  |
| Aug-22 | \$1,125,500            | \$498,500 |  |
| Sep-22 | \$1,100,000            | \$502,500 |  |
| Oct-22 | \$1,050,000            | \$520,000 |  |
| Nov-22 | \$1,149,500            | \$480,000 |  |
| Dec-22 | \$1,049,500            | \$502,500 |  |
| Jan-23 | \$970,000              | \$495,000 |  |
| Feb-23 | \$987,000              | \$480,000 |  |
| Mar-23 | \$1,083,750            | \$536,000 |  |
| Apr-23 | \$999,995              | \$500,000 |  |