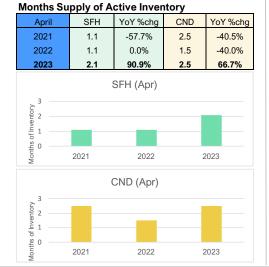

#### Months Supply of Active Inventory\* April 2023

### OAHU, HAWAII

(Compares active inventory to a rolling 12-month average closed sales)

| Mo/Yr  | Single-Family<br>Homes | Condos |
|--------|------------------------|--------|
| Apr-20 | 2.6                    | 4.2    |
| May-20 | 2.6                    | 4.5    |
| Jun-20 | 2.2                    | 4.5    |
| Jul-20 | 2.1                    | 4.6    |
| Aug-20 | 1.8                    | 4.6    |
| Sep-20 | 1.7                    | 4.5    |
| Oct-20 | 1.7                    | 4.4    |
| Nov-20 | 1.6                    | 4.3    |
| Dec-20 | 1.3                    | 3.7    |
| Jan-21 | 1.3                    | 3.6    |
| Feb-21 | 1.1                    | 3.3    |
| Mar-21 | 1.2                    | 3.0    |
| Apr-21 | 1.1                    | 2.5    |
| May-21 | 1.0                    | 2.1    |
| Jun-21 | 1.0                    | 2.0    |
| Jul-21 | 1.1                    | 1.8    |
| Aug-21 | 1.1                    | 1.7    |
| Sep-21 | 1.2                    | 1.8    |
| Oct-21 | 1.1                    | 1.8    |
| Nov-21 | 1.0                    | 1.7    |
| Dec-21 | 0.8                    | 1.6    |
| Jan-22 | 0.8                    | 1.6    |
| Feb-22 | 0.9                    | 1.6    |
| Mar-22 | 1.0                    | 1.5    |
| Apr-22 | 1.1                    | 1.5    |
| May-22 | 1.3                    | 1.5    |
| Jun-22 | 1.5                    | 1.6    |
| Jul-22 | 1.6                    | 1.7    |
| Aug-22 | 1.7                    | 1.8    |
| Sep-22 | 1.9                    | 2.0    |
| Oct-22 | 2.1                    | 2.1    |
| Nov-22 | 2.2                    | 2.3    |
| Dec-22 | 2.1                    | 2.2    |
| Jan-23 | 2.0                    | 2.4    |
| Feb-23 | 2.0                    | 2.4    |
| Mar-23 | 2.1                    | 2.4    |
| Apr-23 | 2.1                    | 2.5    |