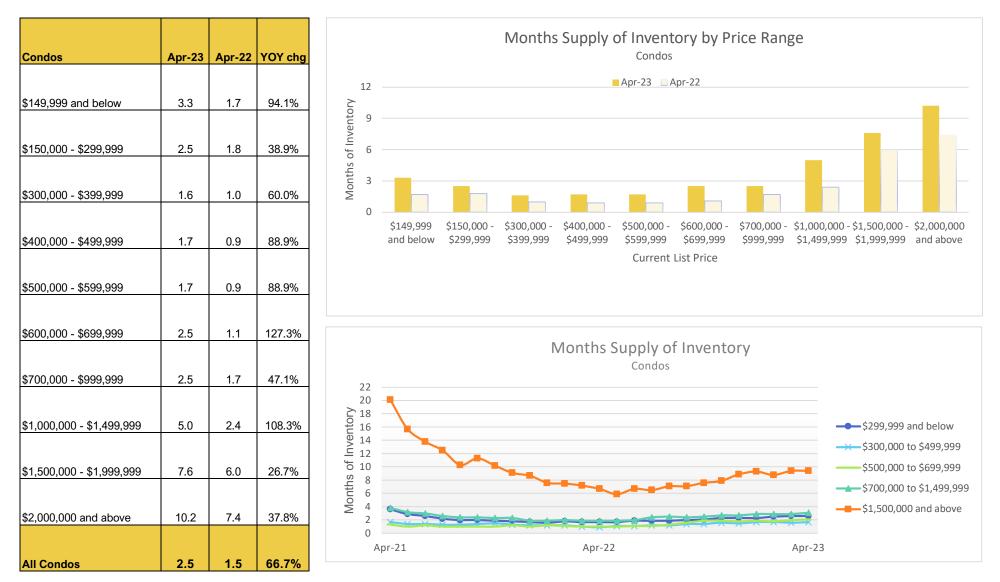

#### Months Supply of Active Inventory\* April 2023

### OAHU, HAWAII

(Compares active inventory to a rolling 12-month average closed sales)

| Mo/Yr  | Single-Family<br>Homes | Condos |
|--------|------------------------|--------|
| Apr-20 | 2.6                    | 4.2    |
| May-20 | 2.6                    | 4.5    |
| Jun-20 | 2.2                    | 4.5    |
| Jul-20 | 2.1                    | 4.6    |
| Aug-20 | 1.8                    | 4.6    |
| Sep-20 | 1.7                    | 4.5    |
| Oct-20 | 1.7                    | 4.4    |
| Nov-20 | 1.6                    | 4.3    |
| Dec-20 | 1.3                    | 3.7    |
| Jan-21 | 1.3                    | 3.6    |
| Feb-21 | 1.1                    | 3.3    |
| Mar-21 | 1.2                    | 3.0    |
| Apr-21 | 1.1                    | 2.5    |
| May-21 | 1.0                    | 2.1    |
| Jun-21 | 1.0                    | 2.0    |
| Jul-21 | 1.1                    | 1.8    |
| Aug-21 | 1.1                    | 1.7    |
| Sep-21 | 1.2                    | 1.8    |
| Oct-21 | 1.1                    | 1.8    |
| Nov-21 | 1.0                    | 1.7    |
| Dec-21 | 0.8                    | 1.6    |
| Jan-22 | 0.8                    | 1.6    |
| Feb-22 | 0.9                    | 1.6    |
| Mar-22 | 1.0                    | 1.5    |
| Apr-22 | 1.1                    | 1.5    |
| May-22 | 1.3                    | 1.5    |
| Jun-22 | 1.5                    | 1.6    |
| Jul-22 | 1.6                    | 1.7    |
| Aug-22 | 1.7                    | 1.8    |
| Sep-22 | 1.9                    | 2.0    |
| Oct-22 | 2.1                    | 2.1    |
| Nov-22 | 2.2                    | 2.3    |
| Dec-22 | 2.1                    | 2.2    |
| Jan-23 | 2.0                    | 2.4    |
| Feb-23 | 2.0                    | 2.4    |
| Mar-23 | 2.1                    | 2.4    |
| Apr-23 | 2.1                    | 2.5    |

|                                        | CI     | osed Sal | <b>6</b> 6 | Median | Days on | Market |        | t of Origi<br>ce Receiv |        | N      | ew Listin | ae     | Po     | nding Sa | مامد   | Activ  | ve Inven | tory   |        | al Invent |        |        | ths Supp<br>ve Inven |        |
|----------------------------------------|--------|----------|------------|--------|---------|--------|--------|-------------------------|--------|--------|-----------|--------|--------|----------|--------|--------|----------|--------|--------|-----------|--------|--------|----------------------|--------|
| Condos                                 | Apr-23 | Apr-22   | %chg       | Apr-23 | Apr-22  | %chg   | Apr-23 | Apr-22                  | %chg   | Apr-23 | Apr-22    | %chg   | Apr-23 | Apr-22   | %chg   | Apr-23 | Apr-22   | %chg   | Apr-23 | Apr-22    | %chg   | Apr-23 | Apr-22               |        |
| \$149,999 and below                    | 23     | 21       | 9.5%       | 22     | 12      | 83.3%  | 86.4%  | 98.0%                   | -11.8% | 23     | 15        | 53.3%  | 16     | 13       | 23.1%  | 46     | 35       | 31.4%  | 23     | 30        | -23.3% | 3.3    | 1.7                  | 94.1%  |
| \$150,000 - \$299,999                  | 45     | 71       | -36.6%     | 17     | 16      | 6.3%   | 100.0% | 100.0%                  | 0.0%   | 62     | 108       | -42.6% | 54     | 89       | -39.3% | 136    | 159      | -14.5% | 80     | 127       | -37.0% | 2.5    | 1.8                  | 38.9%  |
| \$300,000 - \$399,99 <b>9</b>          | 77     | 106      | -27.4%     | 17     | 13      | 30.8%  | 98.6%  | 100.0%                  | -1.4%  | 75     | 92        | -18.5% | 64     | 105      | -39.0% | 117    | 97       | 20.6%  | 92     | 151       | -39.1% | 1.6    | 1.0                  | 60.0%  |
| \$400,000 - \$499,999                  | 64     | 121      | -47.1%     | 12     | 13      | -7.7%  | 99.7%  | 100.0%                  | -0.3%  | 84     | 118       | -28.8% | 81     | 108      | -25.0% | 134    | 97       | 38.1%  | 115    | 159       | -27.7% | 1.7    | 0.9                  | 88.9%  |
| \$500,000 - \$599,999                  | 68     | 96       | -29.2%     | 20     | 10      | 100.0% | 100.0% | 101.0%                  | -1.0%  | 78     | 103       | -24.3% | 70     | 104      | -32.7% | 117    | 81       | 44.4%  | 91     | 146       | -37.7% | 1.7    | 0.9                  | 88.9%  |
| \$600,000 - \$699,999                  | 38     | 73       | -47.9%     | 20     | 9       | 122.2% | 99.0%  | 100.7%                  | -1.7%  | 60     | 80        | -25.0% | 60     | 71       | -15.5% | 127    | 80       | 58.8%  | 75     | 94        | -20.2% | 2.5    | 1.1                  | 127.3% |
| \$700,000 - \$999,999                  | 66     | 127      | -48.0%     | 21     | 9       | 133.3% | 99.0%  | 101.2%                  | -2.2%  | 70     | 143       | -51.0% | 62     | 111      | -44.1% | 192    | 167      | 15.0%  | 98     | 158       | -38.0% | 2.5    | 1.7                  | 47.1%  |
| \$1,000,000 - \$1,499,999              | 22     | 36       | -38.9%     | 49     | 10      | 390.0% | 95.6%  | 100.0%                  | -4.4%  | 37     | 31        | 19.4%  | 15     | 37       | -59.5% | 115    | 73       | 57.5%  | 27     | 45        | -40.0% | 5.0    | 2.4                  | 108.3% |
| <mark>\$1,500,000 - \$1,999,999</mark> | 9      | 12       | -25.0%     | 21     | 45      | -53.3% | 97.8%  | 97.2%                   | 0.6%   | 24     | 17        | 41.2%  | 7      | 13       | -46.2% | 68     | 54       | 25.9%  | 11     | 26        | -57.7% | 7.6    | 6.0                  | 26.7%  |
| \$2,000,000 and above                  | 8      | 9        | -11.1%     | 43     | 28      | 53.6%  | 97.3%  | 93.5%                   | 4.1%   | 19     | 15        | 26.7%  | 9      | 12       | -25.0% | 92     | 74       | 24.3%  | 11     | 20        | -45.0% | 10.2   | 7.4                  | 37.8%  |
| All Condos                             | 420    | 672      | -37.5%     | 20     | 12      | 66.7%  | 98.7%  | 100.0%                  | -1.3%  | 532    | 722       | -26.3% | 438    | 663      | -33.9% | 1,144  | 917      | 24.8%  | 623    | 956       | -34.8% | 2.5    | 1.5                  | 66.7%  |