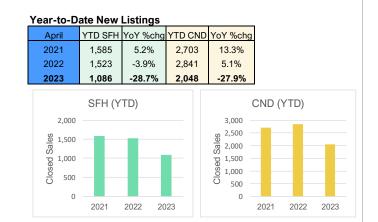

New listing volume was consistent with last month's volume, but well below the volume seen in 2022. The single-family home market added 292 new listings in April, falling 31.1% from a year ago, while the condo market added 532 new listings, 26.3% below last April.

|                                      | Single-Family Homes |             |           |             |           |
|--------------------------------------|---------------------|-------------|-----------|-------------|-----------|
| Year-to-Date                         | YTD-2023            | YTD-2022    | 1-yr %chg | YTD-2021    | 2-yr %chg |
| Closed Sales                         | 767                 | 1,253       | -38.8%    | 1,287       | -40.4%    |
| Median Sales Price                   | \$1,010,000         | \$1,100,000 | -8.2%     | \$920,000   | 9.8%      |
| Average Sales Price                  | \$1,306,551         | \$1,428,099 | -8.5%     | \$1,165,524 | 12.1%     |
| Median Days on Market                | 32                  | 11          | 190.9%    | 9           | 255.6%    |
| Percent of Orig. List Price Received | 97.1%               | 101.7%      | -4.5%     | 100.7%      | -3.6%     |
| New Listings                         | 1,086               | 1,523       | -28.7%    | 1,585       | -31.5%    |
| Pending Sales*                       | 1,013               | 1,381       | -26.6%    | 1,514       | -33.1%    |

| Condos    |                                                |        |           |        |  |  |  |  |
|-----------|------------------------------------------------|--------|-----------|--------|--|--|--|--|
| YTD-2023  | YTD-2023 YTD-2022 1-yr %chg YTD-2021 2-yr %chg |        |           |        |  |  |  |  |
| 1,464     | 2,382                                          | -38.5% | 2,109     | -30.6% |  |  |  |  |
| \$500,000 | \$510,000                                      | -2.0%  | \$451,000 | 10.9%  |  |  |  |  |
| \$620,319 | \$612,977                                      | 1.2%   | \$524,134 | 18.4%  |  |  |  |  |
| 24        | 11                                             | 118.2% | 15        | 60.0%  |  |  |  |  |
| 98.4%     | 100.0%                                         | -1.6%  | 99.1%     | -0.7%  |  |  |  |  |
| 2,048     | 2,841                                          | -27.9% | 2,703     | -24.2% |  |  |  |  |
| 1,659     | 2,571                                          | -35.5% | 2,489     | -33.3% |  |  |  |  |