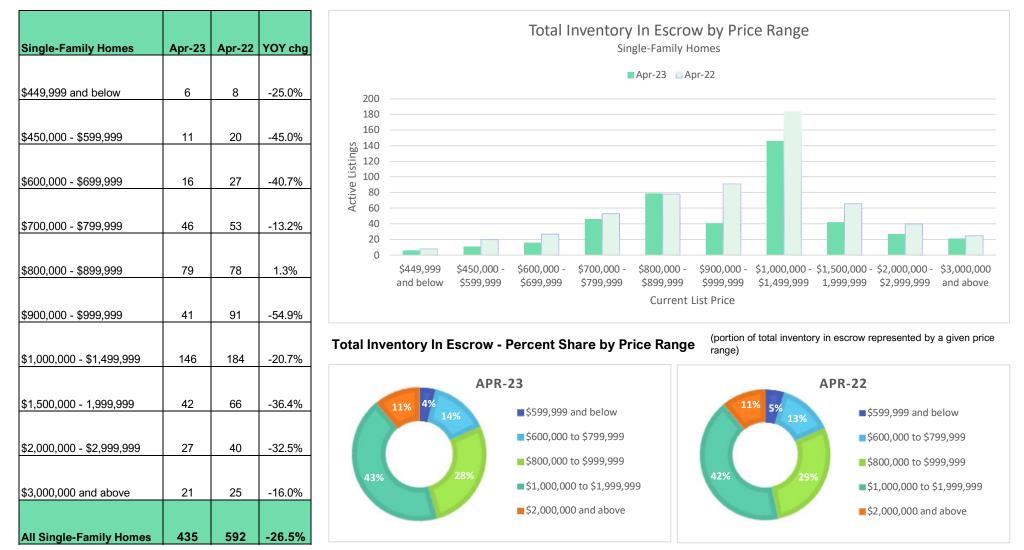

## **Total Inventory In Escrow\***

# April 2023

OAHU, HAWAII

(The number of properties under contract at the end of the given month / combined listings in C and P status)

| Mo/Yr  | Single-Family<br>Homes | Condos | Total |  |  |  |  |
|--------|------------------------|--------|-------|--|--|--|--|
| Apr-20 | 543                    | 455    | 998   |  |  |  |  |
| May-20 | 625                    | 525    | 1,150 |  |  |  |  |
| Jun-20 | 703                    | 682    | 1,385 |  |  |  |  |
| Jul-20 | 742                    | 714    | 1,355 |  |  |  |  |
| Aug-20 | 748                    | 797    | 1,545 |  |  |  |  |
| Sep-20 | 702                    | 769    | 1,471 |  |  |  |  |
| Oct-20 | 693                    | 757    | 1,450 |  |  |  |  |
| Nov-20 | 711                    | 800    | 1,511 |  |  |  |  |
| Dec-20 | 575                    | 703    | 1,278 |  |  |  |  |
| Jan-21 | 596                    | 837    | 1,433 |  |  |  |  |
| Feb-21 | 697                    | 960    | 1,657 |  |  |  |  |
| Mar-21 | 691                    | 979    | 1,670 |  |  |  |  |
| Apr-21 | 739                    | 1,030  | 1,769 |  |  |  |  |
| May-21 | 793                    | 1,157  | 1,950 |  |  |  |  |
| Jun-21 | 754                    | 1,068  | 1,822 |  |  |  |  |
| Jul-21 | 735                    | 1,026  | 1,761 |  |  |  |  |
| Aug-21 | 727                    | 979    | 1,706 |  |  |  |  |
| Sep-21 | 660                    | 951    | 1,611 |  |  |  |  |
| Oct-21 | 663                    | 935    | 1,598 |  |  |  |  |
| Nov-21 | 637                    | 899    | 1,536 |  |  |  |  |
| Dec-21 | 528                    | 784    | 1,312 |  |  |  |  |
| Jan-22 | 498                    | 797    | 1,295 |  |  |  |  |
| Feb-22 | 544                    | 946    | 1,490 |  |  |  |  |
| Mar-22 | 603                    | 980    | 1,583 |  |  |  |  |
| Apr-22 | 592                    | 956    | 1,548 |  |  |  |  |
| May-22 | 583                    | 856    | 1,439 |  |  |  |  |
| Jun-22 | 509                    | 728    | 1,237 |  |  |  |  |
| Jul-22 | 479                    | 676    | 1,155 |  |  |  |  |
| Aug-22 | 462                    | 654    | 1,116 |  |  |  |  |
| Sep-22 | 388                    | 590    | 978   |  |  |  |  |
| Oct-22 | 345                    | 506    | 851   |  |  |  |  |
| Nov-22 | 319                    | 512    | 831   |  |  |  |  |
| Dec-22 | 278                    | 430    | 708   |  |  |  |  |
| Jan-23 | 376                    | 523    | 899   |  |  |  |  |
| Feb-23 | 386                    | 592    | 978   |  |  |  |  |
| Mar-23 | 393                    | 602    | 995   |  |  |  |  |
| Apr-23 | 435                    | 623    | 1,058 |  |  |  |  |

| Total Inven          | tory In Esc | row       |       |          |
|----------------------|-------------|-----------|-------|----------|
| April                | SFH         | YoY %chg  | CND   | YoY %chg |
| 2021                 | 739         | 36.1%     | 1,030 | 126.4%   |
| 2022                 | 592         | -19.9%    | 956   | -7.2%    |
| 2023                 | 435         | -26.5%    | 623   | -34.8%   |
|                      |             | SFH (Apr) |       |          |
| 1,000                |             |           |       |          |
| sgr                  |             |           |       |          |
| Listings             |             |           |       |          |
| 0                    |             |           |       |          |
|                      | 2021        | 2022      | 2     | 2023     |
|                      |             | CND (Apr) |       |          |
| 1,500 -              |             |           |       |          |
| - 1,000 -<br>1,000 - |             | _         |       |          |
| - 005 List           | _           |           |       |          |
| 0 -                  |             |           |       |          |
|                      | 2021        | 2022      |       | 2023     |