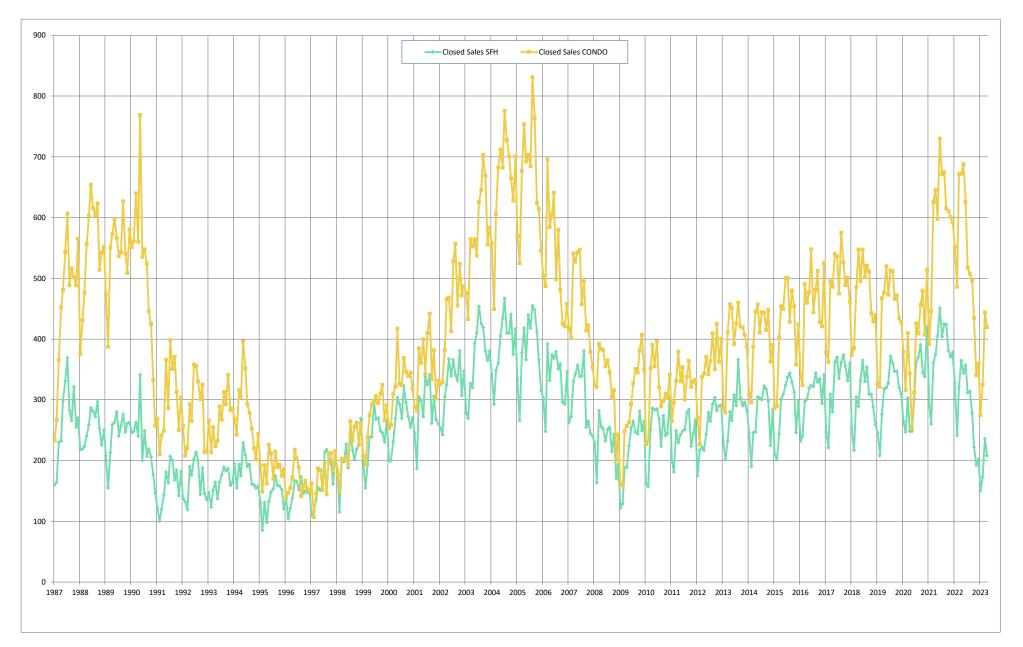

# **Closed Sales**

### **April 2023**

OAHU, HAWAII

(A count of properties that have closed in a given month)

| Mo-Yr            | Single-Family<br>Homes | Condos | Total          |
|------------------|------------------------|--------|----------------|
| Apr-20           | 248                    | 343    | 591            |
| May-20           | 248                    | 254    | 502            |
| Jun-20           | 302                    | 312    | 614            |
| Jul-20           | 361                    | 426    | 787            |
| Aug-20           | 370                    | 409    | 779            |
| Sep-20           | 391                    | 409    | 847            |
| Oct-20           | 345                    | 430    | 825            |
| Nov-20           | 338                    | 400    | 745            |
| Dec-20           | 420                    | 514    | 934            |
| Jan-21           | 291                    | 392    | 683            |
| Feb-21           | 260                    | 446    | 706            |
| Mar-21           | 361                    | 626    | 987            |
|                  | 375                    | 645    |                |
| Apr-21<br>May-21 | 405                    |        | 1,020<br>1,003 |
|                  | 405                    | 598    |                |
| Jun-21<br>Jul-21 | 404                    | 730    | 1,181<br>1,075 |
|                  |                        | 671    | 1,075          |
| Aug-21           | 425<br>424             | 675    |                |
| Sep-21           |                        | 615    | 1,039          |
| Oct-21           | 381                    | 611    | 992            |
| Nov-21           | 371                    | 601    | 972            |
| Dec-21           | 378                    | 593    | 971            |
| Jan-22           | 326<br>241             | 552    | 878            |
| Feb-22           |                        | 486    | 727            |
| Mar-22           | 321                    | 672    | 993            |
| Apr-22           | 365                    | 672    | 1,037          |
| May-22           | 344                    | 688    | 1,032          |
| Jun-22           | 357                    | 626    | 983            |
| Jul-22           | 312                    | 518    | 830            |
| Aug-22           | 314                    | 508    | 822            |
| Sep-22           | 278                    | 496    | 774            |
| Oct-22           | 222                    | 435    | 657            |
| Nov-22           | 192                    | 340    | 532            |
| Dec-22           | 202                    | 360    | 562            |
| Jan-23           | 150                    | 275    | 425            |
| Feb-23           | 173                    | 325    | 498            |
| Mar-23           | 236                    | 444    | 680            |
| Apr-23           | 208                    | 420    | 628            |