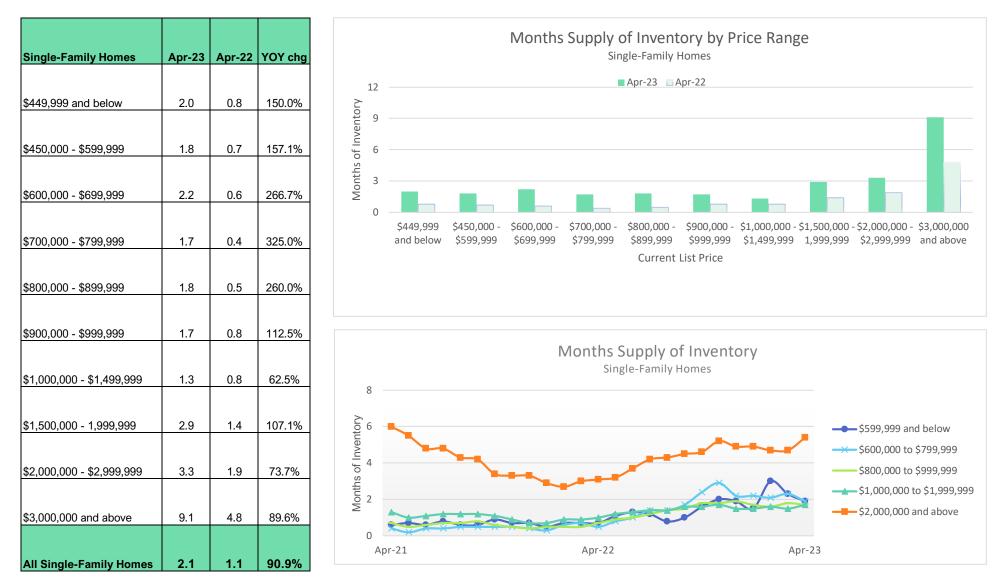

#### Months Supply of Active Inventory\* April 2023

### OAHU, HAWAII

(Compares active inventory to a rolling 12-month average closed sales)

| Mo/Yr  | Single-Family<br>Homes | Condos |
|--------|------------------------|--------|
| Apr-20 | 2.6                    | 4.2    |
| May-20 | 2.6                    | 4.5    |
| Jun-20 | 2.2                    | 4.5    |
| Jul-20 | 2.1                    | 4.6    |
| Aug-20 | 1.8                    | 4.6    |
| Sep-20 | 1.7                    | 4.5    |
| Oct-20 | 1.7                    | 4.4    |
| Nov-20 | 1.6                    | 4.3    |
| Dec-20 | 1.3                    | 3.7    |
| Jan-21 | 1.3                    | 3.6    |
| Feb-21 | 1.1                    | 3.3    |
| Mar-21 | 1.2                    | 3.0    |
| Apr-21 | 1.1                    | 2.5    |
| May-21 | 1.0                    | 2.1    |
| Jun-21 | 1.0                    | 2.0    |
| Jul-21 | 1.1                    | 1.8    |
| Aug-21 | 1.1                    | 1.7    |
| Sep-21 | 1.2                    | 1.8    |
| Oct-21 | 1.1                    | 1.8    |
| Nov-21 | 1.0                    | 1.7    |
| Dec-21 | 0.8                    | 1.6    |
| Jan-22 | 0.8                    | 1.6    |
| Feb-22 | 0.9                    | 1.6    |
| Mar-22 | 1.0                    | 1.5    |
| Apr-22 | 1.1                    | 1.5    |
| May-22 | 1.3                    | 1.5    |
| Jun-22 | 1.5                    | 1.6    |
| Jul-22 | 1.6                    | 1.7    |
| Aug-22 | 1.7                    | 1.8    |
| Sep-22 | 1.9                    | 2.0    |
| Oct-22 | 2.1                    | 2.1    |
| Nov-22 | 2.2                    | 2.3    |
| Dec-22 | 2.1                    | 2.2    |
| Jan-23 | 2.0                    | 2.4    |
| Feb-23 | 2.0                    | 2.4    |
| Mar-23 | 2.1                    | 2.4    |
| Apr-23 | 2.1                    | 2.5    |

0

Apr-20

Apr-22

Apr-21

\*Methodology updated as of 2021 (also applied to historical data shown on this chart).

Months of Inventory, in reports prior to 2021, reflect a comparison of active listings to average pending sales.