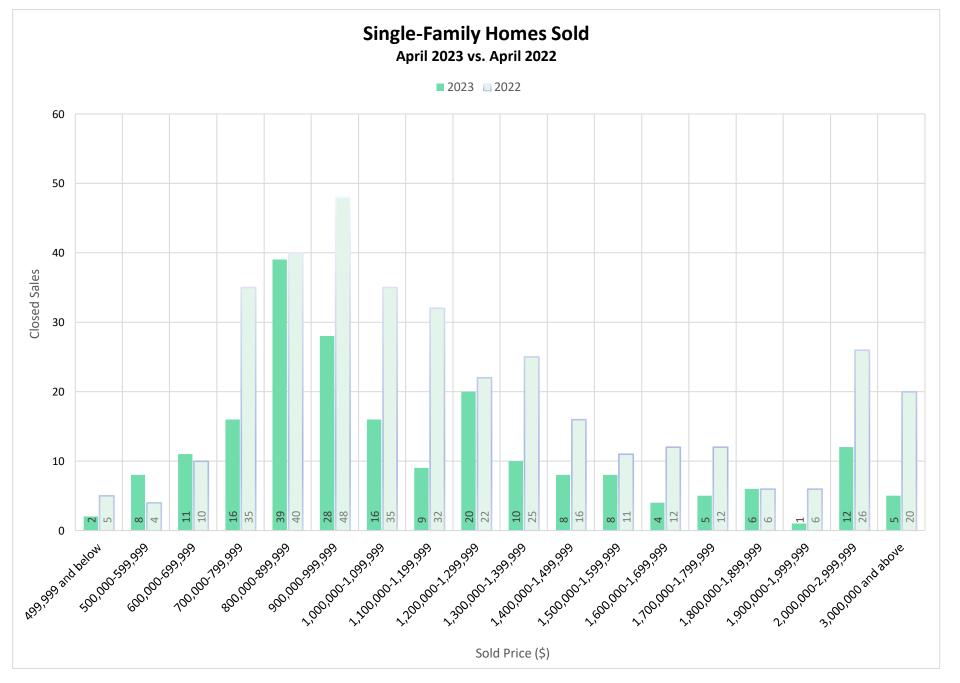

Single-family home sales in the \$800,000 to \$999,999 price range continued to see the highest sales volume, accounting for nearly one-third of sales in April. Meanwhile, single-family home sales in the \$2,000,000 and above price range plummeted 63% from last year. Most condos sold in the \$300,000 to \$399,999 price range, accounting for 18.3% of sales in April. However, nearly all price points experienced a drop in condo sales from a year ago.

### **Closed Sales by Price Range: Single-Family Homes**

### April 2023

#### OAHU, HAWAII

(A count of properties that have closed in a given month)