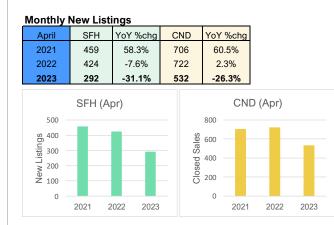

New listing volume was consistent with last month's volume, but well below the volume seen in 2022. The single-family home market added 292 new listings in April, falling 31.1% from a year ago, while the condo market added 532 new listings, 26.3% below last April.

# **New Listings**

### **April 2023**

OAHU, HAWAII

(A count of properties that have been newly listed on the market in a given month)

|        | Single-Family |        |       |
|--------|---------------|--------|-------|
| Mo-Yr  | Homes         | Condos | Total |
| Apr-20 | 290           | 440    | 730   |
| May-20 | 345           | 509    | 854   |
| Jun-20 | 392           | 598    | 990   |
| Jul-20 | 422           | 657    | 1,079 |
| Aug-20 | 387           | 696    | 1,083 |
| Sep-20 | 368           | 576    | 944   |
| Oct-20 | 380           | 664    | 1,044 |
| Nov-20 | 379           | 561    | 940   |
| Dec-20 | 264           | 466    | 730   |
| Jan-21 | 365           | 659    | 1,024 |
| Feb-21 | 322           | 623    | 945   |
| Mar-21 | 439           | 715    | 1,154 |
| Apr-21 | 459           | 706    | 1,165 |
| May-21 | 430           | 683    | 1,113 |
| Jun-21 | 482           | 784    | 1,266 |
| Jul-21 | 469           | 664    | 1,133 |
| Aug-21 | 460           | 721    | 1,181 |
| Sep-21 | 412           | 738    | 1,150 |
| Oct-21 | 376           | 717    | 1,093 |
| Nov-21 | 358           | 639    | 997   |
| Dec-21 | 245           | 527    | 772   |
| Jan-22 | 320           | 666    | 986   |
| Feb-22 | 367           | 739    | 1,106 |
| Mar-22 | 412           | 714    | 1,126 |
| Apr-22 | 424           | 722    | 1,146 |
| May-22 | 445           | 687    | 1,132 |
| Jun-22 | 391           | 686    | 1,077 |
| Jul-22 | 386           | 616    | 1,002 |
| Aug-22 | 381           | 608    | 989   |
| Sep-22 | 304           | 601    | 905   |
| Oct-22 | 285           | 532    | 817   |
| Nov-22 | 289           | 526    | 815   |
| Dec-22 | 164           | 371    | 535   |
| Jan-23 | 268           | 523    | 791   |
| Feb-23 | 233           | 463    | 696   |
| Mar-23 | 293           | 530    | 823   |
| Apr-23 | 292           | 532    | 824   |