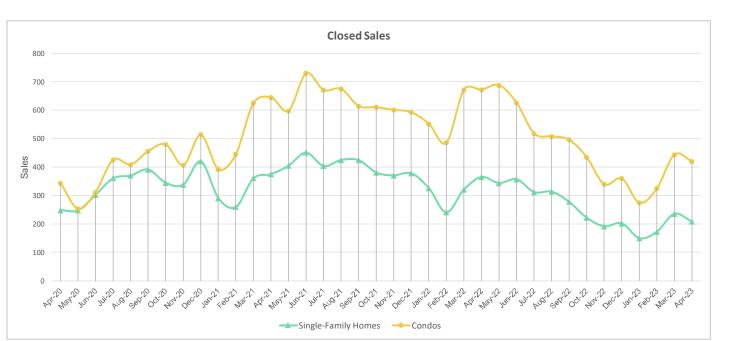

# **Closed Sales**

### **April 2023**

OAHU, HAWAII

(A count of properties that have closed in a given month)

| Mo-Yr            | Single-Family<br>Homes | Condos | Total          |
|------------------|------------------------|--------|----------------|
| Apr-20           | 248                    | 343    | 591            |
| May-20           | 248                    | 254    | 502            |
| Jun-20           | 302                    | 312    | 614            |
| Jul-20           | 361                    | 426    | 787            |
| Aug-20           | 370                    | 409    | 779            |
| Sep-20           | 391                    | 409    | 847            |
| Oct-20           | 345                    | 430    | 825            |
| Nov-20           | 338                    | 400    | 745            |
| Dec-20           | 420                    | 514    | 934            |
| Jan-21           | 291                    | 392    | 683            |
| Feb-21           | 260                    | 446    | 706            |
| Mar-21           | 361                    | 626    | 987            |
|                  | 375                    | 645    |                |
| Apr-21<br>May-21 | 405                    |        | 1,020<br>1,003 |
|                  | 405                    | 598    |                |
| Jun-21<br>Jul-21 | 404                    | 730    | 1,181<br>1,075 |
|                  |                        | 671    | 1,075          |
| Aug-21           | 425<br>424             | 675    |                |
| Sep-21           |                        | 615    | 1,039          |
| Oct-21           | 381                    | 611    | 992            |
| Nov-21           | 371                    | 601    | 972            |
| Dec-21           | 378                    | 593    | 971            |
| Jan-22           | 326<br>241             | 552    | 878            |
| Feb-22           |                        | 486    | 727            |
| Mar-22           | 321                    | 672    | 993            |
| Apr-22           | 365                    | 672    | 1,037          |
| May-22           | 344                    | 688    | 1,032          |
| Jun-22           | 357                    | 626    | 983            |
| Jul-22           | 312                    | 518    | 830            |
| Aug-22           | 314                    | 508    | 822            |
| Sep-22           | 278                    | 496    | 774            |
| Oct-22           | 222                    | 435    | 657            |
| Nov-22           | 192                    | 340    | 532            |
| Dec-22           | 202                    | 360    | 562            |
| Jan-23           | 150                    | 275    | 425            |
| Feb-23           | 173                    | 325    | 498            |
| Mar-23           | 236                    | 444    | 680            |
| Apr-23           | 208                    | 420    | 628            |