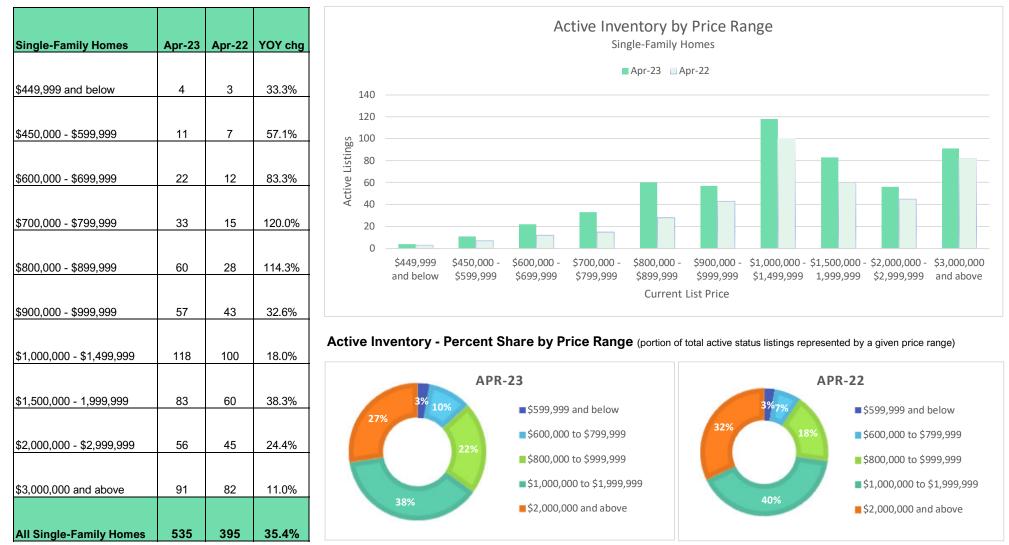

### **Active Inventory\***

### **April 2023**

OAHU, HAWAII

(The number of properties in Active (A) status at the end of the given month)

| Malla  | Single-Family | Candaa | Total |  |  |  |  |
|--------|---------------|--------|-------|--|--|--|--|
| Mo/Yr  | Homes         | Condos | Total |  |  |  |  |
| Apr-20 | 804           | 1,860  | 2,664 |  |  |  |  |
| May-20 | 797           | 1,858  | 2,655 |  |  |  |  |
| Jun-20 | 683           | 1,815  | 2,498 |  |  |  |  |
| Jul-20 | 642           | 1,813  | 2,455 |  |  |  |  |
| Aug-20 | 565           | 1,792  | 2,357 |  |  |  |  |
| Sep-20 | 529           | 1,742  | 2,271 |  |  |  |  |
| Oct-20 | 521           | 1,715  | 2,236 |  |  |  |  |
| Nov-20 | 503           | 1,645  | 2,148 |  |  |  |  |
| Dec-20 | 419           | 1,459  | 1,878 |  |  |  |  |
| Jan-21 | 417           | 1,396  | 1,813 |  |  |  |  |
| Feb-21 | 350           | 1,332  | 1,682 |  |  |  |  |
| Mar-21 | 379           | 1,257  | 1,636 |  |  |  |  |
| Apr-21 | 381           | 1,133  | 1,514 |  |  |  |  |
| May-21 | 337           | 983    | 1,320 |  |  |  |  |
| Jun-21 | 377           | 1,025  | 1,402 |  |  |  |  |
| Jul-21 | 415           | 969    | 1,384 |  |  |  |  |
| Aug-21 | 416           | 950    | 1,366 |  |  |  |  |
| Sep-21 | 437           | 1,030  | 1,467 |  |  |  |  |
| Oct-21 | 401           | 1,039  | 1,440 |  |  |  |  |
| Nov-21 | 366           | 1,033  | 1,399 |  |  |  |  |
| Dec-21 | 309           | 946    | 1,255 |  |  |  |  |
| Jan-22 | 311           | 967    | 1,278 |  |  |  |  |
| Feb-22 | 348           | 989    | 1,337 |  |  |  |  |
| Mar-22 | 360           | 919    | 1,279 |  |  |  |  |
| Apr-22 | 395           | 917    | 1,312 |  |  |  |  |
| May-22 | 471           | 939    | 1,410 |  |  |  |  |
| Jun-22 | 527           | 998    | 1,525 |  |  |  |  |
| Jul-22 | 576           | 1,050  | 1,626 |  |  |  |  |
| Aug-22 | 596           | 1,073  | 1,669 |  |  |  |  |
| Sep-22 | 629           | 1,141  | 1,770 |  |  |  |  |
| Oct-22 | 656           | 1,194  | 1,850 |  |  |  |  |
| Nov-22 | 682           | 1,244  | 1,926 |  |  |  |  |
| Dec-22 | 597           | 1,170  | 1,767 |  |  |  |  |
| Jan-23 | 551           | 1,196  | 1,747 |  |  |  |  |
| Feb-23 | 547           | 1,177  | 1,724 |  |  |  |  |
| Mar-23 | 541           | 1,152  | 1,693 |  |  |  |  |
| Apr-23 | 535           | 1,144  | 1,679 |  |  |  |  |