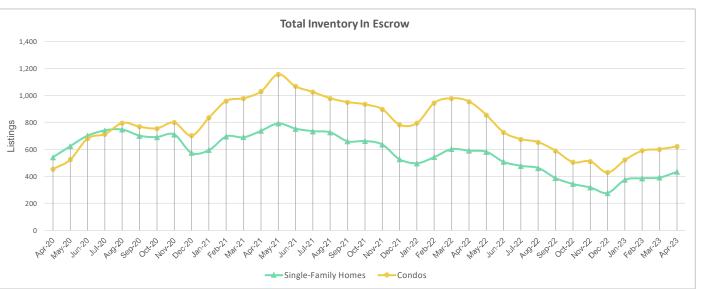

## **Total Inventory In Escrow\***

# April 2023

OAHU, HAWAII

(The number of properties under contract at the end of the given month / combined listings in C and P status)

| Mo/Yr  | Single-Family<br>Homes | Condos | Total |  |  |  |  |
|--------|------------------------|--------|-------|--|--|--|--|
| Apr-20 | 543                    | 455    | 998   |  |  |  |  |
| May-20 | 625                    | 525    | 1,150 |  |  |  |  |
| Jun-20 | 703                    | 682    | 1,385 |  |  |  |  |
| Jul-20 | 742                    | 714    | 1,355 |  |  |  |  |
| Aug-20 | 748                    | 797    | 1,545 |  |  |  |  |
| Sep-20 | 702                    | 769    | 1,471 |  |  |  |  |
| Oct-20 | 693                    | 757    | 1,450 |  |  |  |  |
| Nov-20 | 711                    | 800    | 1,511 |  |  |  |  |
| Dec-20 | 575                    | 703    | 1,278 |  |  |  |  |
| Jan-21 | 596                    | 837    | 1,433 |  |  |  |  |
| Feb-21 | 697                    | 960    | 1,657 |  |  |  |  |
| Mar-21 | 691                    | 979    | 1,670 |  |  |  |  |
| Apr-21 | 739                    | 1,030  | 1,769 |  |  |  |  |
| May-21 | 793                    | 1,157  | 1,950 |  |  |  |  |
| Jun-21 | 754                    | 1,068  | 1,822 |  |  |  |  |
| Jul-21 | 735                    | 1,026  | 1,761 |  |  |  |  |
| Aug-21 | 727                    | 979    | 1,706 |  |  |  |  |
| Sep-21 | 660                    | 951    | 1,611 |  |  |  |  |
| Oct-21 | 663                    | 935    | 1,598 |  |  |  |  |
| Nov-21 | 637                    | 899    | 1,536 |  |  |  |  |
| Dec-21 | 528                    | 784    | 1,312 |  |  |  |  |
| Jan-22 | 498                    | 797    | 1,295 |  |  |  |  |
| Feb-22 | 544                    | 946    | 1,490 |  |  |  |  |
| Mar-22 | 603                    | 980    | 1,583 |  |  |  |  |
| Apr-22 | 592                    | 956    | 1,548 |  |  |  |  |
| May-22 | 583                    | 856    | 1,439 |  |  |  |  |
| Jun-22 | 509                    | 728    | 1,237 |  |  |  |  |
| Jul-22 | 479                    | 676    | 1,155 |  |  |  |  |
| Aug-22 | 462                    | 654    | 1,116 |  |  |  |  |
| Sep-22 | 388                    | 590    | 978   |  |  |  |  |
| Oct-22 | 345                    | 506    | 851   |  |  |  |  |
| Nov-22 | 319                    | 512    | 831   |  |  |  |  |
| Dec-22 | 278                    | 430    | 708   |  |  |  |  |
| Jan-23 | 376                    | 523    | 899   |  |  |  |  |
| Feb-23 | 386                    | 592    | 978   |  |  |  |  |
| Mar-23 | 393                    | 602    | 995   |  |  |  |  |
| Apr-23 | 435                    | 623    | 1,058 |  |  |  |  |

\*New indicator added to reports as of 2021, including applicable historical data