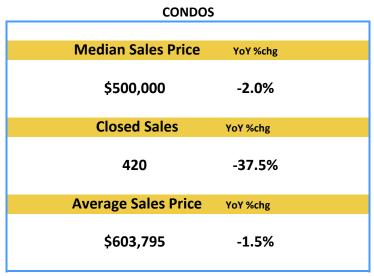

The median sales price also saw modest declines in both single-family home and condo markets. The single-family home median sales price for April 2023 was \$999,995, down 9.5% from the April 2022 median of \$1,105,000. The condo market ended April at a median sales price of \$500,000, representing a 2.0% decrease from the \$510,000 median the same time last year.

# **Monthly Indicators**

OAHU, HAWAII

|                                      | Single-Family Homes |             |          |             |          | Condos    |           |          |           |          |
|--------------------------------------|---------------------|-------------|----------|-------------|----------|-----------|-----------|----------|-----------|----------|
| April 2023                           | Apr-23              | Apr-22      | YoY %chg | Mar-23      | MoM %chg | Apr-23    | Apr-22    | YoY %chg | Mar-23    | MoM %chg |
| Closed Sales                         | 208                 | 365         | -43.0%   | 236         | -11.9%   | 420       | 672       | -37.5%   | 444       | -5.4%    |
| Median Sales Price                   | \$999,995           | \$1,105,000 | -9.5%    | \$1,083,750 | -7.7%    | \$500,000 | \$510,000 | -2.0%    | \$536,000 | -6.7%    |
| Average Sales Price                  | \$1,223,383         | \$1,404,481 | -12.9%   | \$1,391,538 | -12.1%   | \$603,795 | \$613,189 | -1.5%    | \$651,630 | -7.3%    |
| Median Days on Market                | 24                  | 10          | 140.0%   | 36          | -33.3%   | 20        | 12        | 66.7%    | 24        | -16.7%   |
| Percent of Orig. List Price Received | 98.3%               | 102.6%      | -4.2%    | 96.7%       | 1.7%     | 98.7%     | 100.0%    | -1.3%    | 98.5%     | 0.2%     |
| New Listings                         | 292                 | 424         | -31.1%   | 293         | -0.3%    | 532       | 722       | -26.3%   | 530       | 0.4%     |
| Pending Sales*                       | 271                 | 366         | -26.0%   | 258         | 5.0%     | 438       | 663       | -33.9%   | 444       | -1.4%    |
| Active Inventory*                    | 535                 | 395         | 35.4%    | 541         | -1.1%    | 1,144     | 917       | 24.8%    | 1,152     | -0.7%    |
| Total Inventory in Escrow*           | 435                 | 592         | -26.5%   | 393         | 10.7%    | 623       | 956       | -34.8%   | 602       | 3.5%     |
| Months Supply of Active Inventory*   | 2.1                 | 1.1         | 90.9%    | 2.1         | 0.0%     | 2.5       | 1.5       | 66.7%    | 2.4       | 4.2%     |