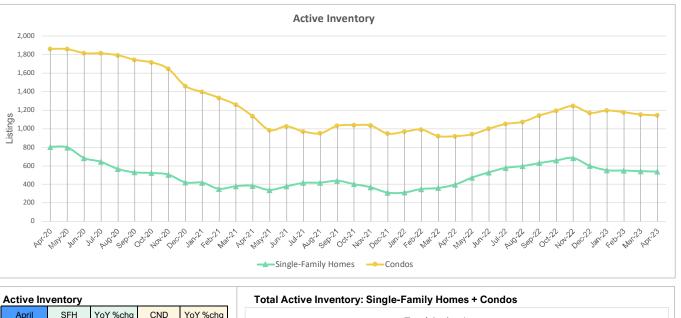

### **Active Inventory\***

### **April 2023**

OAHU, HAWAII

(The number of properties in Active (A) status at the end of the given month)

| Malla  | Single-Family | Candaa | Total |  |  |  |  |
|--------|---------------|--------|-------|--|--|--|--|
| Mo/Yr  | Homes         | Condos | Total |  |  |  |  |
| Apr-20 | 804           | 1,860  | 2,664 |  |  |  |  |
| May-20 | 797           | 1,858  | 2,655 |  |  |  |  |
| Jun-20 | 683           | 1,815  | 2,498 |  |  |  |  |
| Jul-20 | 642           | 1,813  | 2,455 |  |  |  |  |
| Aug-20 | 565           | 1,792  | 2,357 |  |  |  |  |
| Sep-20 | 529           | 1,742  | 2,271 |  |  |  |  |
| Oct-20 | 521           | 1,715  | 2,236 |  |  |  |  |
| Nov-20 | 503           | 1,645  | 2,148 |  |  |  |  |
| Dec-20 | 419           | 1,459  | 1,878 |  |  |  |  |
| Jan-21 | 417           | 1,396  | 1,813 |  |  |  |  |
| Feb-21 | 350           | 1,332  | 1,682 |  |  |  |  |
| Mar-21 | 379           | 1,257  | 1,636 |  |  |  |  |
| Apr-21 | 381           | 1,133  | 1,514 |  |  |  |  |
| May-21 | 337           | 983    | 1,320 |  |  |  |  |
| Jun-21 | 377           | 1,025  | 1,402 |  |  |  |  |
| Jul-21 | 415           | 969    | 1,384 |  |  |  |  |
| Aug-21 | 416           | 950    | 1,366 |  |  |  |  |
| Sep-21 | 437           | 1,030  | 1,467 |  |  |  |  |
| Oct-21 | 401           | 1,039  | 1,440 |  |  |  |  |
| Nov-21 | 366           | 1,033  | 1,399 |  |  |  |  |
| Dec-21 | 309           | 946    | 1,255 |  |  |  |  |
| Jan-22 | 311           | 967    | 1,278 |  |  |  |  |
| Feb-22 | 348           | 989    | 1,337 |  |  |  |  |
| Mar-22 | 360           | 919    | 1,279 |  |  |  |  |
| Apr-22 | 395           | 917    | 1,312 |  |  |  |  |
| May-22 | 471           | 939    | 1,410 |  |  |  |  |
| Jun-22 | 527           | 998    | 1,525 |  |  |  |  |
| Jul-22 | 576           | 1,050  | 1,626 |  |  |  |  |
| Aug-22 | 596           | 1,073  | 1,669 |  |  |  |  |
| Sep-22 | 629           | 1,141  | 1,770 |  |  |  |  |
| Oct-22 | 656           | 1,194  | 1,850 |  |  |  |  |
| Nov-22 | 682           | 1,244  | 1,926 |  |  |  |  |
| Dec-22 | 597           | 1,170  | 1,767 |  |  |  |  |
| Jan-23 | 551           | 1,196  | 1,747 |  |  |  |  |
| Feb-23 | 547           | 1,177  | 1,724 |  |  |  |  |
| Mar-23 | 541           | 1,152  | 1,693 |  |  |  |  |
| Apr-23 | 535           | 1,144  | 1,679 |  |  |  |  |

\*Indicator modified as of 2021 to reflect Active status listings only and applied to historical monthly data shown above. Previous report indicator, referred to as Active Listings, reflected all actively marketed listings in A and C status.