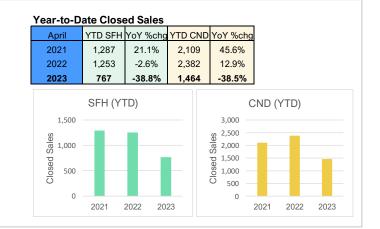

|                                      | Single-Family Homes |             |           |             |           |
|--------------------------------------|---------------------|-------------|-----------|-------------|-----------|
| Year-to-Date                         | YTD-2023            | YTD-2022    | 1-yr %chg | YTD-2021    | 2-yr %chg |
| Closed Sales                         | 767                 | 1,253       | -38.8%    | 1,287       | -40.4%    |
| Median Sales Price                   | \$1,010,000         | \$1,100,000 | -8.2%     | \$920,000   | 9.8%      |
| Average Sales Price                  | \$1,306,551         | \$1,428,099 | -8.5%     | \$1,165,524 | 12.1%     |
| Median Days on Market                | 32                  | 11          | 190.9%    | 9           | 255.6%    |
| Percent of Orig. List Price Received | 97.1%               | 101.7%      | -4.5%     | 100.7%      | -3.6%     |
| New Listings                         | 1,086               | 1,523       | -28.7%    | 1,585       | -31.5%    |
| Pending Sales*                       | 1,013               | 1,381       | -26.6%    | 1,514       | -33.1%    |

| Condos    |                                                |        |           |        |  |  |  |  |
|-----------|------------------------------------------------|--------|-----------|--------|--|--|--|--|
| YTD-2023  | YTD-2023 YTD-2022 1-yr %chg YTD-2021 2-yr %chg |        |           |        |  |  |  |  |
| 1,464     | 2,382                                          | -38.5% | 2,109     | -30.6% |  |  |  |  |
| \$500,000 | \$510,000                                      | -2.0%  | \$451,000 | 10.9%  |  |  |  |  |
| \$620,319 | \$612,977                                      | 1.2%   | \$524,134 | 18.4%  |  |  |  |  |
| 24        | 11                                             | 118.2% | 15        | 60.0%  |  |  |  |  |
| 98.4%     | 100.0%                                         | -1.6%  | 99.1%     | -0.7%  |  |  |  |  |
| 2,048     | 2,841                                          | -27.9% | 2,703     | -24.2% |  |  |  |  |
| 1,659     | 2,571                                          | -35.5% | 2,489     | -33.3% |  |  |  |  |