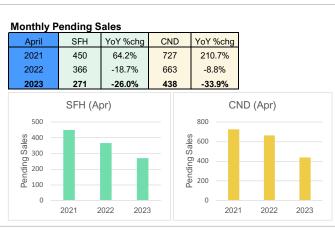

# **Monthly Indicators**

OAHU, HAWAII

|                                      | Single-Family Homes |             |          |             |          | Condos    |           |          |           |          |
|--------------------------------------|---------------------|-------------|----------|-------------|----------|-----------|-----------|----------|-----------|----------|
| April 2023                           | Apr-23              | Apr-22      | YoY %chg | Mar-23      | MoM %chg | Apr-23    | Apr-22    | YoY %chg | Mar-23    | MoM %chg |
| Closed Sales                         | 208                 | 365         | -43.0%   | 236         | -11.9%   | 420       | 672       | -37.5%   | 444       | -5.4%    |
| Median Sales Price                   | \$999,995           | \$1,105,000 | -9.5%    | \$1,083,750 | -7.7%    | \$500,000 | \$510,000 | -2.0%    | \$536,000 | -6.7%    |
| Average Sales Price                  | \$1,223,383         | \$1,404,481 | -12.9%   | \$1,391,538 | -12.1%   | \$603,795 | \$613,189 | -1.5%    | \$651,630 | -7.3%    |
| Median Days on Market                | 24                  | 10          | 140.0%   | 36          | -33.3%   | 20        | 12        | 66.7%    | 24        | -16.7%   |
| Percent of Orig. List Price Received | 98.3%               | 102.6%      | -4.2%    | 96.7%       | 1.7%     | 98.7%     | 100.0%    | -1.3%    | 98.5%     | 0.2%     |
| New Listings                         | 292                 | 424         | -31.1%   | 293         | -0.3%    | 532       | 722       | -26.3%   | 530       | 0.4%     |
| Pending Sales*                       | 271                 | 366         | -26.0%   | 258         | 5.0%     | 438       | 663       | -33.9%   | 444       | -1.4%    |
| Active Inventory*                    | 535                 | 395         | 35.4%    | 541         | -1.1%    | 1,144     | 917       | 24.8%    | 1,152     | -0.7%    |
| Total Inventory in Escrow*           | 435                 | 592         | -26.5%   | 393         | 10.7%    | 623       | 956       | -34.8%   | 602       | 3.5%     |
| Months Supply of Active Inventory*   | 2.1                 | 1.1         | 90.9%    | 2.1         | 0.0%     | 2.5       | 1.5       | 66.7%    | 2.4       | 4.2%     |

|                                      | Single-Family Homes |             |           |             |           |
|--------------------------------------|---------------------|-------------|-----------|-------------|-----------|
| Year-to-Date                         | YTD-2023            | YTD-2022    | 1-yr %chg | YTD-2021    | 2-yr %chg |
| Closed Sales                         | 767                 | 1,253       | -38.8%    | 1,287       | -40.4%    |
| Median Sales Price                   | \$1,010,000         | \$1,100,000 | -8.2%     | \$920,000   | 9.8%      |
| Average Sales Price                  | \$1,306,551         | \$1,428,099 | -8.5%     | \$1,165,524 | 12.1%     |
| Median Days on Market                | 32                  | 11          | 190.9%    | 9           | 255.6%    |
| Percent of Orig. List Price Received | 97.1%               | 101.7%      | -4.5%     | 100.7%      | -3.6%     |
| New Listings                         | 1,086               | 1,523       | -28.7%    | 1,585       | -31.5%    |
| Pending Sales*                       | 1,013               | 1,381       | -26.6%    | 1,514       | -33.1%    |

| Condos    |                                                |        |           |        |  |  |  |  |
|-----------|------------------------------------------------|--------|-----------|--------|--|--|--|--|
| YTD-2023  | YTD-2023 YTD-2022 1-yr %chg YTD-2021 2-yr %chg |        |           |        |  |  |  |  |
| 1,464     | 2,382                                          | -38.5% | 2,109     | -30.6% |  |  |  |  |
| \$500,000 | \$510,000                                      | -2.0%  | \$451,000 | 10.9%  |  |  |  |  |
| \$620,319 | \$612,977                                      | 1.2%   | \$524,134 | 18.4%  |  |  |  |  |
| 24        | 11                                             | 118.2% | 15        | 60.0%  |  |  |  |  |
| 98.4%     | 100.0%                                         | -1.6%  | 99.1%     | -0.7%  |  |  |  |  |
| 2,048     | 2,841                                          | -27.9% | 2,703     | -24.2% |  |  |  |  |
| 1,659     | 2,571                                          | -35.5% | 2,489     | -33.3% |  |  |  |  |