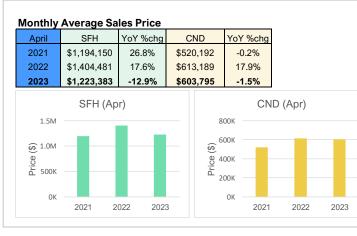

The median sales price also saw modest declines in both single-family home and condo markets. The single-family home median sales price for April 2023 was \$999,995, down 9.5% from the April 2022 median of \$1,105,000. The condo market ended April at a median sales price of \$500,000, representing a 2.0% decrease from the \$510,000 median the same time last year.

# **Monthly Indicators**

OAHU, HAWAII

|                                      | Single-Family Homes |             |          |             |          | Condos    |           |          |           |          |
|--------------------------------------|---------------------|-------------|----------|-------------|----------|-----------|-----------|----------|-----------|----------|
| April 2023                           | Apr-23              | Apr-22      | YoY %chg | Mar-23      | MoM %chg | Apr-23    | Apr-22    | YoY %chg | Mar-23    | MoM %chg |
| Closed Sales                         | 208                 | 365         | -43.0%   | 236         | -11.9%   | 420       | 672       | -37.5%   | 444       | -5.4%    |
| Median Sales Price                   | \$999,995           | \$1,105,000 | -9.5%    | \$1,083,750 | -7.7%    | \$500,000 | \$510,000 | -2.0%    | \$536,000 | -6.7%    |
| Average Sales Price                  | \$1,223,383         | \$1,404,481 | -12.9%   | \$1,391,538 | -12.1%   | \$603,795 | \$613,189 | -1.5%    | \$651,630 | -7.3%    |
| Median Days on Market                | 24                  | 10          | 140.0%   | 36          | -33.3%   | 20        | 12        | 66.7%    | 24        | -16.7%   |
| Percent of Orig. List Price Received | 98.3%               | 102.6%      | -4.2%    | 96.7%       | 1.7%     | 98.7%     | 100.0%    | -1.3%    | 98.5%     | 0.2%     |
| New Listings                         | 292                 | 424         | -31.1%   | 293         | -0.3%    | 532       | 722       | -26.3%   | 530       | 0.4%     |
| Pending Sales*                       | 271                 | 366         | -26.0%   | 258         | 5.0%     | 438       | 663       | -33.9%   | 444       | -1.4%    |
| Active Inventory*                    | 535                 | 395         | 35.4%    | 541         | -1.1%    | 1,144     | 917       | 24.8%    | 1,152     | -0.7%    |
| Total Inventory in Escrow*           | 435                 | 592         | -26.5%   | 393         | 10.7%    | 623       | 956       | -34.8%   | 602       | 3.5%     |
| Months Supply of Active Inventory*   | 2.1                 | 1.1         | 90.9%    | 2.1         | 0.0%     | 2.5       | 1.5       | 66.7%    | 2.4       | 4.2%     |

#### April 2023 OAHU, HAWAII

(The average sales price of all closed properties in a given month)

| Mo/Yr  | Single-Family<br>Homes | Condos    |
|--------|------------------------|-----------|
| Apr-20 | \$941,708 \$521,484    |           |
| May-20 | \$1,003,419            | \$453,220 |
| Jun-20 | \$899,271              | \$481,220 |
| Jul-20 | \$1,016,491            | \$475,346 |
| Aug-20 | \$1,022,449            | \$527,573 |
| Sep-20 | \$1,073,692            | \$545,367 |
| Oct-20 | \$1,065,594            | \$479,736 |
| Nov-20 | \$1,084,834            | \$472,726 |
| Dec-20 | \$1,113,076            | \$504,222 |
| Jan-21 | \$1,050,263            | \$496,296 |
| Feb-21 | \$1,172,804            | \$545,629 |
| Mar-21 | \$1,226,827            | \$530,257 |
| Apr-21 | \$1,194,150            | \$520,192 |
| May-21 | \$1,246,611            | \$555,798 |
| Jun-21 | \$1,225,011            | \$557,302 |
| Jul-21 | \$1,265,382            | \$544,064 |
| Aug-21 | \$1,316,681            | \$618,612 |
| Sep-21 | \$1,289,510            | \$558,002 |
| Oct-21 | \$1,335,171            | \$582,509 |
| Nov-21 | \$1,296,551            | \$559,007 |
| Dec-21 | \$1,303,481            | \$604,749 |
| Jan-22 | \$1,277,309            | \$623,928 |
| Feb-22 | \$1,486,088            | \$583,367 |
| Mar-22 | \$1,570,668            | \$623,684 |
| Apr-22 | \$1,404,481            | \$613,189 |
| May-22 | \$1,450,008            | \$625,327 |
| Jun-22 | \$1,382,559            | \$631,822 |
| Jul-22 | \$1,329,023            | \$590,934 |
| Aug-22 | \$1,341,958            | \$547,319 |
| Sep-22 | \$1,307,249            | \$607,502 |
| Oct-22 | \$1,243,960 \$676,98   |           |
| Nov-22 | \$1,387,685 \$594,444  |           |
| Dec-22 | \$1,325,156 \$576,689  |           |
| Jan-23 | \$1,139,294            | \$633,441 |
| Feb-23 | \$1,427,864            | \$592,131 |
| Mar-23 | \$1,391,538            | \$651,630 |
| Apr-23 | \$1,223,383            | \$603,795 |