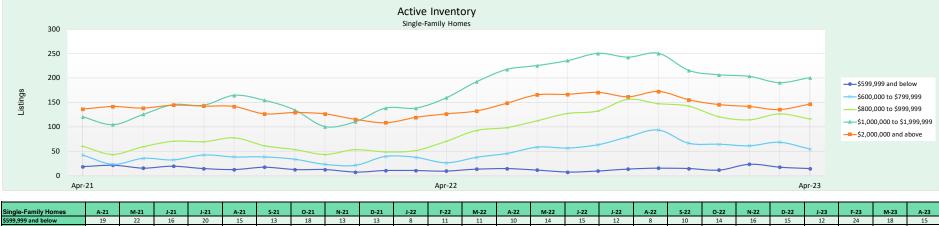

### **Active Inventory\***

### **April 2023**

OAHU, HAWAII

(The number of properties in Active (A) status at the end of the given month)

| Malla  | Single-Family | Candaa | Total |  |  |  |  |
|--------|---------------|--------|-------|--|--|--|--|
| Mo/Yr  | Homes         | Condos | Total |  |  |  |  |
| Apr-20 | 804           | 1,860  | 2,664 |  |  |  |  |
| May-20 | 797           | 1,858  | 2,655 |  |  |  |  |
| Jun-20 | 683           | 1,815  | 2,498 |  |  |  |  |
| Jul-20 | 642           | 1,813  | 2,455 |  |  |  |  |
| Aug-20 | 565           | 1,792  | 2,357 |  |  |  |  |
| Sep-20 | 529           | 1,742  | 2,271 |  |  |  |  |
| Oct-20 | 521           | 1,715  | 2,236 |  |  |  |  |
| Nov-20 | 503           | 1,645  | 2,148 |  |  |  |  |
| Dec-20 | 419           | 1,459  | 1,878 |  |  |  |  |
| Jan-21 | 417           | 1,396  | 1,813 |  |  |  |  |
| Feb-21 | 350           | 1,332  | 1,682 |  |  |  |  |
| Mar-21 | 379           | 1,257  | 1,636 |  |  |  |  |
| Apr-21 | 381           | 1,133  | 1,514 |  |  |  |  |
| May-21 | 337           | 983    | 1,320 |  |  |  |  |
| Jun-21 | 377           | 1,025  | 1,402 |  |  |  |  |
| Jul-21 | 415           | 969    | 1,384 |  |  |  |  |
| Aug-21 | 416           | 950    | 1,366 |  |  |  |  |
| Sep-21 | 437           | 1,030  | 1,467 |  |  |  |  |
| Oct-21 | 401           | 1,039  | 1,440 |  |  |  |  |
| Nov-21 | 366           | 1,033  | 1,399 |  |  |  |  |
| Dec-21 | 309           | 946    | 1,255 |  |  |  |  |
| Jan-22 | 311           | 967    | 1,278 |  |  |  |  |
| Feb-22 | 348           | 989    | 1,337 |  |  |  |  |
| Mar-22 | 360           | 919    | 1,279 |  |  |  |  |
| Apr-22 | 395           | 917    | 1,312 |  |  |  |  |
| May-22 | 471           | 939    | 1,410 |  |  |  |  |
| Jun-22 | 527           | 998    | 1,525 |  |  |  |  |
| Jul-22 | 576           | 1,050  | 1,626 |  |  |  |  |
| Aug-22 | 596           | 1,073  | 1,669 |  |  |  |  |
| Sep-22 | 629           | 1,141  | 1,770 |  |  |  |  |
| Oct-22 | 656           | 1,194  | 1,850 |  |  |  |  |
| Nov-22 | 682           | 1,244  | 1,926 |  |  |  |  |
| Dec-22 | 597           | 1,170  | 1,767 |  |  |  |  |
| Jan-23 | 551           | 1,196  | 1,747 |  |  |  |  |
| Feb-23 | 547           | 1,177  | 1,724 |  |  |  |  |
| Mar-23 | 541           | 1,152  | 1,693 |  |  |  |  |
| Apr-23 | 535           | 1,144  | 1,679 |  |  |  |  |