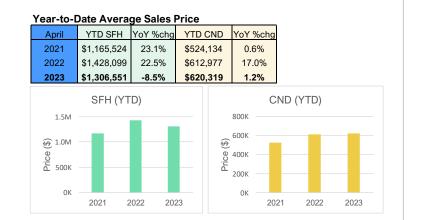

|                                      | Single-Family Homes |             |           |             |           |
|--------------------------------------|---------------------|-------------|-----------|-------------|-----------|
| Year-to-Date                         | YTD-2023            | YTD-2022    | 1-yr %chg | YTD-2021    | 2-yr %chg |
| Closed Sales                         | 767                 | 1,253       | -38.8%    | 1,287       | -40.4%    |
| Median Sales Price                   | \$1,010,000         | \$1,100,000 | -8.2%     | \$920,000   | 9.8%      |
| Average Sales Price                  | \$1,306,551         | \$1,428,099 | -8.5%     | \$1,165,524 | 12.1%     |
| Median Days on Market                | 32                  | 11          | 190.9%    | 9           | 255.6%    |
| Percent of Orig. List Price Received | 97.1%               | 101.7%      | -4.5%     | 100.7%      | -3.6%     |
| New Listings                         | 1,086               | 1,523       | -28.7%    | 1,585       | -31.5%    |
| Pending Sales*                       | 1,013               | 1,381       | -26.6%    | 1,514       | -33.1%    |

| Condos    |                                                |        |           |        |  |  |  |  |
|-----------|------------------------------------------------|--------|-----------|--------|--|--|--|--|
| YTD-2023  | YTD-2023 YTD-2022 1-yr %chg YTD-2021 2-yr %chg |        |           |        |  |  |  |  |
| 1,464     | 2,382                                          | -38.5% | 2,109     | -30.6% |  |  |  |  |
| \$500,000 | \$510,000                                      | -2.0%  | \$451,000 | 10.9%  |  |  |  |  |
| \$620,319 | \$612,977                                      | 1.2%   | \$524,134 | 18.4%  |  |  |  |  |
| 24        | 11                                             | 118.2% | 15        | 60.0%  |  |  |  |  |
| 98.4%     | 100.0%                                         | -1.6%  | 99.1%     | -0.7%  |  |  |  |  |
| 2,048     | 2,841                                          | -27.9% | 2,703     | -24.2% |  |  |  |  |
| 1,659     | 2,571                                          | -35.5% | 2,489     | -33.3% |  |  |  |  |