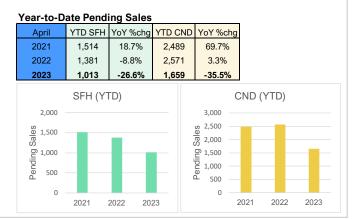

|                                      | Single-Family Homes |             |           |             |           |
|--------------------------------------|---------------------|-------------|-----------|-------------|-----------|
| Year-to-Date                         | YTD-2023            | YTD-2022    | 1-yr %chg | YTD-2021    | 2-yr %chg |
| Closed Sales                         | 767                 | 1,253       | -38.8%    | 1,287       | -40.4%    |
| Median Sales Price                   | \$1,010,000         | \$1,100,000 | -8.2%     | \$920,000   | 9.8%      |
| Average Sales Price                  | \$1,306,551         | \$1,428,099 | -8.5%     | \$1,165,524 | 12.1%     |
| Median Days on Market                | 32                  | 11          | 190.9%    | 9           | 255.6%    |
| Percent of Orig. List Price Received | 97.1%               | 101.7%      | -4.5%     | 100.7%      | -3.6%     |
| New Listings                         | 1,086               | 1,523       | -28.7%    | 1,585       | -31.5%    |
| Pending Sales*                       | 1,013               | 1,381       | -26.6%    | 1,514       | -33.1%    |

| Condos    |                                                |        |           |        |  |  |  |  |
|-----------|------------------------------------------------|--------|-----------|--------|--|--|--|--|
| YTD-2023  | YTD-2023 YTD-2022 1-yr %chg YTD-2021 2-yr %chg |        |           |        |  |  |  |  |
| 1,464     | 2,382                                          | -38.5% | 2,109     | -30.6% |  |  |  |  |
| \$500,000 | \$510,000                                      | -2.0%  | \$451,000 | 10.9%  |  |  |  |  |
| \$620,319 | \$612,977                                      | 1.2%   | \$524,134 | 18.4%  |  |  |  |  |
| 24        | 11                                             | 118.2% | 15        | 60.0%  |  |  |  |  |
| 98.4%     | 100.0%                                         | -1.6%  | 99.1%     | -0.7%  |  |  |  |  |
| 2,048     | 2,841                                          | -27.9% | 2,703     | -24.2% |  |  |  |  |
| 1,659     | 2,571                                          | -35.5% | 2,489     | -33.3% |  |  |  |  |