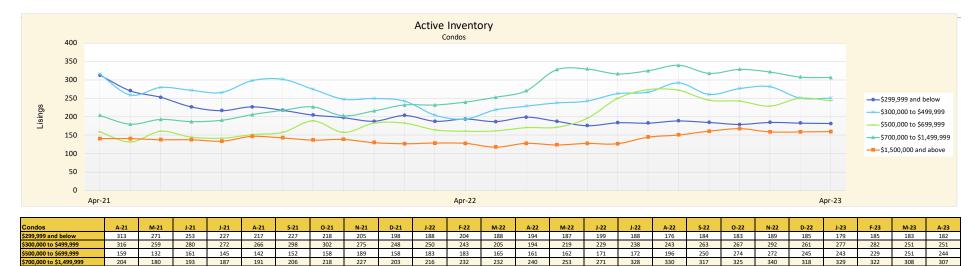

### **Active Inventory\***

### **April 2023**

OAHU, HAWAII

(The number of properties in Active (A) status at the end of the given month)

| Malla  | Single-Family | Candaa | Total |  |  |  |  |
|--------|---------------|--------|-------|--|--|--|--|
| Mo/Yr  | Homes         | Condos | Total |  |  |  |  |
| Apr-20 | 804           | 1,860  | 2,664 |  |  |  |  |
| May-20 | 797           | 1,858  | 2,655 |  |  |  |  |
| Jun-20 | 683           | 1,815  | 2,498 |  |  |  |  |
| Jul-20 | 642           | 1,813  | 2,455 |  |  |  |  |
| Aug-20 | 565           | 1,792  | 2,357 |  |  |  |  |
| Sep-20 | 529           | 1,742  | 2,271 |  |  |  |  |
| Oct-20 | 521           | 1,715  | 2,236 |  |  |  |  |
| Nov-20 | 503           | 1,645  | 2,148 |  |  |  |  |
| Dec-20 | 419           | 1,459  | 1,878 |  |  |  |  |
| Jan-21 | 417           | 1,396  | 1,813 |  |  |  |  |
| Feb-21 | 350           | 1,332  | 1,682 |  |  |  |  |
| Mar-21 | 379           | 1,257  | 1,636 |  |  |  |  |
| Apr-21 | 381           | 1,133  | 1,514 |  |  |  |  |
| May-21 | 337           | 983    | 1,320 |  |  |  |  |
| Jun-21 | 377           | 1,025  | 1,402 |  |  |  |  |
| Jul-21 | 415           | 969    | 1,384 |  |  |  |  |
| Aug-21 | 416           | 950    | 1,366 |  |  |  |  |
| Sep-21 | 437           | 1,030  | 1,467 |  |  |  |  |
| Oct-21 | 401           | 1,039  | 1,440 |  |  |  |  |
| Nov-21 | 366           | 1,033  | 1,399 |  |  |  |  |
| Dec-21 | 309           | 946    | 1,255 |  |  |  |  |
| Jan-22 | 311           | 967    | 1,278 |  |  |  |  |
| Feb-22 | 348           | 989    | 1,337 |  |  |  |  |
| Mar-22 | 360           | 919    | 1,279 |  |  |  |  |
| Apr-22 | 395           | 917    | 1,312 |  |  |  |  |
| May-22 | 471           | 939    | 1,410 |  |  |  |  |
| Jun-22 | 527           | 998    | 1,525 |  |  |  |  |
| Jul-22 | 576           | 1,050  | 1,626 |  |  |  |  |
| Aug-22 | 596           | 1,073  | 1,669 |  |  |  |  |
| Sep-22 | 629           | 1,141  | 1,770 |  |  |  |  |
| Oct-22 | 656           | 1,194  | 1,850 |  |  |  |  |
| Nov-22 | 682           | 1,244  | 1,926 |  |  |  |  |
| Dec-22 | 597           | 1,170  | 1,767 |  |  |  |  |
| Jan-23 | 551           | 1,196  | 1,747 |  |  |  |  |
| Feb-23 | 547           | 1,177  | 1,724 |  |  |  |  |
| Mar-23 | 541           | 1,152  | 1,693 |  |  |  |  |
| Apr-23 | 535           | 1,144  | 1,679 |  |  |  |  |

\*Indicator modified as of 2021 to reflect Active status listings only and applied to historical monthly data shown above. Previous report indicator, referred to as Active Listings, reflected all actively marketed listings in A and C status.