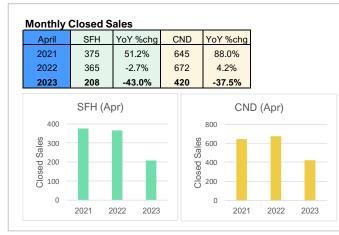

### **Executive Summary**

According to resales figures released today by the Honolulu Board of REALTORS®, April singlefamily home and condo sales slipped 43.0% and 37.5%, respectively, year-over-year. Compared to March, the slump in sales was less severe, with a 11.9% drop in single-family home sales and 5.4% for condos. Despite fewer sales, properties that sold in April spent less time on market than one month ago. The median days on market for condos was 20 days in April compared to 24 days in March and 24 days for single-family homes compared to a 36-day median in March.

# **Monthly Indicators**

OAHU, HAWAII

|                                      | Single-Family Homes |             |          |             |          | Condos    |           |          |           |          |
|--------------------------------------|---------------------|-------------|----------|-------------|----------|-----------|-----------|----------|-----------|----------|
| April 2023                           | Apr-23              | Apr-22      | YoY %chg | Mar-23      | MoM %chg | Apr-23    | Apr-22    | YoY %chg | Mar-23    | MoM %chg |
| Closed Sales                         | 208                 | 365         | -43.0%   | 236         | -11.9%   | 420       | 672       | -37.5%   | 444       | -5.4%    |
| Median Sales Price                   | \$999,995           | \$1,105,000 | -9.5%    | \$1,083,750 | -7.7%    | \$500,000 | \$510,000 | -2.0%    | \$536,000 | -6.7%    |
| Average Sales Price                  | \$1,223,383         | \$1,404,481 | -12.9%   | \$1,391,538 | -12.1%   | \$603,795 | \$613,189 | -1.5%    | \$651,630 | -7.3%    |
| Median Days on Market                | 24                  | 10          | 140.0%   | 36          | -33.3%   | 20        | 12        | 66.7%    | 24        | -16.7%   |
| Percent of Orig. List Price Received | 98.3%               | 102.6%      | -4.2%    | 96.7%       | 1.7%     | 98.7%     | 100.0%    | -1.3%    | 98.5%     | 0.2%     |
| New Listings                         | 292                 | 424         | -31.1%   | 293         | -0.3%    | 532       | 722       | -26.3%   | 530       | 0.4%     |
| Pending Sales*                       | 271                 | 366         | -26.0%   | 258         | 5.0%     | 438       | 663       | -33.9%   | 444       | -1.4%    |
| Active Inventory*                    | 535                 | 395         | 35.4%    | 541         | -1.1%    | 1,144     | 917       | 24.8%    | 1,152     | -0.7%    |
| Total Inventory in Escrow*           | 435                 | 592         | -26.5%   | 393         | 10.7%    | 623       | 956       | -34.8%   | 602       | 3.5%     |
| Months Supply of Active Inventory*   | 2.1                 | 1.1         | 90.9%    | 2.1         | 0.0%     | 2.5       | 1.5       | 66.7%    | 2.4       | 4.2%     |

### **April 2023**

OAHU, HAWAII

(A count of properties that have closed in a given month)

| Mo-Yr            | Single-Family<br>Homes | Condos | Total          |
|------------------|------------------------|--------|----------------|
| Apr-20           | 248                    | 343    | 591            |
| May-20           | 248                    | 254    | 502            |
| Jun-20           | 302                    | 312    | 614            |
| Jul-20           | 361                    | 426    | 787            |
| Aug-20           | 370                    | 409    | 779            |
| Sep-20           | 391                    | 409    | 847            |
| Oct-20           | 345                    | 430    | 825            |
| Nov-20           | 338                    | 400    | 745            |
| Dec-20           | 420                    | 514    | 934            |
| Jan-21           | 291                    | 392    | 683            |
| Feb-21           | 260                    | 446    | 706            |
| Mar-21           | 361                    | 626    | 987            |
|                  | 375                    | 645    |                |
| Apr-21<br>May-21 | 405                    |        | 1,020<br>1,003 |
|                  | 405                    | 598    |                |
| Jun-21<br>Jul-21 | 404                    | 730    | 1,181<br>1,075 |
|                  |                        | 671    | 1,075          |
| Aug-21           | 425<br>424             | 675    |                |
| Sep-21           |                        | 615    | 1,039          |
| Oct-21           | 381                    | 611    | 992            |
| Nov-21           | 371                    | 601    | 972            |
| Dec-21           | 378                    | 593    | 971            |
| Jan-22           | 326<br>241             | 552    | 878            |
| Feb-22           |                        | 486    | 727            |
| Mar-22           | 321                    | 672    | 993            |
| Apr-22           | 365                    | 672    | 1,037          |
| May-22           | 344                    | 688    | 1,032          |
| Jun-22           | 357                    | 626    | 983            |
| Jul-22           | 312                    | 518    | 830            |
| Aug-22           | 314                    | 508    | 822            |
| Sep-22           | 278                    | 496    | 774            |
| Oct-22           | 222                    | 435    | 657            |
| Nov-22           | 192                    | 340    | 532            |
| Dec-22           | 202                    | 360    | 562            |
| Jan-23           | 150                    | 275    | 425            |
| Feb-23           | 173                    | 325    | 498            |
| Mar-23           | 236                    | 444    | 680            |
| Apr-23           | 208                    | 420    | 628            |