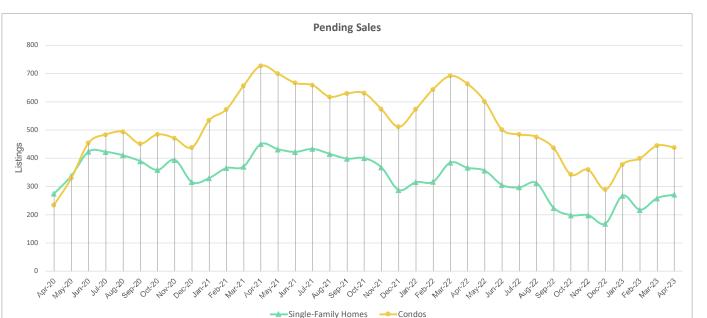

### Pending Sales\*

### April 2023

OAHU, HAWAII

(A measure of contract activity represented by a count of properties that have had offers accepted on them during a given month)

| Mo/Yr  | Single-Family<br>Homes | Condos | Total |
|--------|------------------------|--------|-------|
| Apr-20 | 274                    | 234    | 508   |
| May-20 | 337                    | 329    | 666   |
| Jun-20 | 423                    | 454    | 877   |
| Jul-20 | 422                    | 483    | 905   |
| Aug-20 | 410                    | 493    | 903   |
| Sep-20 | 389                    | 451    | 840   |
| Oct-20 | 358                    | 484    | 842   |
| Nov-20 | 394                    | 470    | 864   |
| Dec-20 | 315                    | 438    | 753   |
| Jan-21 | 329                    | 534    | 863   |
| Feb-21 | 365                    | 572    | 937   |
| Mar-21 | 370                    | 656    | 1,026 |
| Apr-21 | 450                    | 727    | 1,177 |
| May-21 | 431                    | 699    | 1,130 |
| Jun-21 | 422                    | 666    | 1,088 |
| Jul-21 | 433                    | 658    | 1,091 |
| Aug-21 | 415                    | 617    | 1,032 |
| Sep-21 | 398                    | 629    | 1,027 |
| Oct-21 | 400                    | 630    | 1,030 |
| Nov-21 | 367                    | 573    | 940   |
| Dec-21 | 287                    | 511    | 798   |
| Jan-22 | 315                    | 574    | 889   |
| Feb-22 | 316                    | 643    | 959   |
| Mar-22 | 384                    | 691    | 1,075 |
| Apr-22 | 366                    | 663    | 1,029 |
| May-22 | 356                    | 601    | 957   |
| Jun-22 | 305                    | 501    | 806   |
| Jul-22 | 297                    | 484    | 781   |
| Aug-22 | 312                    | 475    | 787   |
| Sep-22 | 224                    | 436    | 660   |
| Oct-22 | 198                    | 342    | 540   |
| Nov-22 | 198                    | 359    | 557   |
| Dec-22 | 168                    | 289    | 457   |
| Jan-23 | 267                    | 378    | 645   |
| Feb-23 | 217                    | 399    | 616   |
| Mar-23 | 258                    | 444    | 702   |
| Apr-23 | 271                    | 438    | 709   |