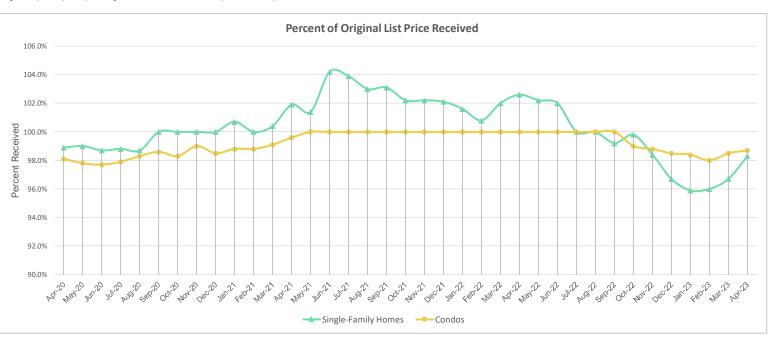

Approximately 41% of single-family home sales received full asking price or more, compared to about 75% of sales in April 2022. Only 25% of sales closed above asking compared to 63% one year ago. In the condo market, 44% of sales received full asking price or more compared to 65% in April 2022, and about 22% of sales closed above asking compared to 44% last year.

# Percent of Original List Price Received

#### April 2023 OAHU, HAWAII

(The percentage found when dividing a property's sales price by the original list price; reported percentage is the median of all sales for the period indicated)

|        | Single-Family |        |
|--------|---------------|--------|
| Mo/Yr  | Homes         | Condos |
| Apr-20 | 98.9%         | 98.1%  |
| May-20 | 99.0%         | 97.8%  |
| Jun-20 | 98.7%         | 97.7%  |
| Jul-20 | 98.8%         | 97.9%  |
| Aug-20 | 98.7%         | 98.3%  |
| Sep-20 | 100.0%        | 98.6%  |
| Oct-20 | 100.0%        | 98.3%  |
| Nov-20 | 100.0%        | 99.0%  |
| Dec-20 | 100.0%        | 98.5%  |
| Jan-21 | 100.7%        | 98.8%  |
| Feb-21 | 100.0%        | 98.8%  |
| Mar-21 | 100.4%        | 99.1%  |
| Apr-21 | 101.9%        | 99.6%  |
| May-21 | 101.4%        | 100.0% |
| Jun-21 | 104.2%        | 100.0% |
| Jul-21 | 103.9%        | 100.0% |
| Aug-21 | 103.0%        | 100.0% |
| Sep-21 | 103.1%        | 100.0% |
| Oct-21 | 102.2%        | 100.0% |
| Nov-21 | 102.2%        | 100.0% |
| Dec-21 | 102.1%        | 100.0% |
| Jan-22 | 101.6%        | 100.0% |
| Feb-22 | 100.8%        | 100.0% |
| Mar-22 | 102.0%        | 100.0% |
| Apr-22 | 102.6%        | 100.0% |
| May-22 | 102.2%        | 100.0% |
| Jun-22 | 102.0%        | 100.0% |
| Jul-22 | 100.0%        | 100.0% |
| Aug-22 | 100.0%        | 100.0% |
| Sep-22 | 99.2%         | 100.0% |
| Oct-22 | 99.8%         | 99.0%  |
| Nov-22 | 98.4%         | 98.8%  |
| Dec-22 | 96.7%         | 98.5%  |
| Jan-23 | 95.9%         | 98.4%  |
| Feb-23 | 96.0%         | 98.0%  |
| Mar-23 | 96.7%         | 98.5%  |
| Apr-23 | 98.3%         | 98.7%  |