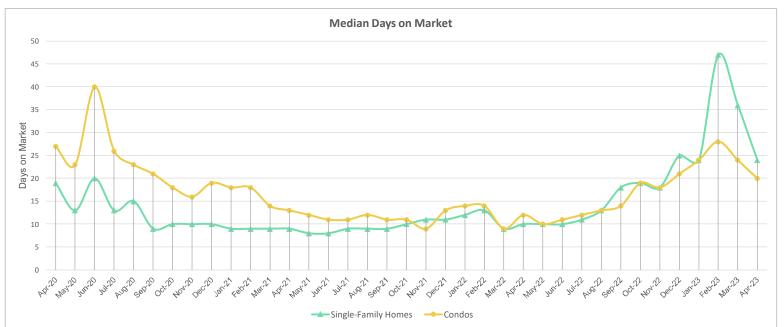

### **Executive Summary**

According to resales figures released today by the Honolulu Board of REALTORS®, April singlefamily home and condo sales slipped 43.0% and 37.5%, respectively, year-over-year. Compared to March, the slump in sales was less severe, with a 11.9% drop in single-family home sales and 5.4% for condos. Despite fewer sales, properties that sold in April spent less time on market than one month ago. The median days on market for condos was 20 days in April compared to 24 days in March and 24 days for single-family homes compared to a 36-day median in March.

# Median Days on Market

#### April 2023 OAHU, HAWAII

(Days on Market represents the number of days from when a property is first listed to when an offer is accepted; the Median Days on Market represents the median of all sales in a given month)

| Mo/Yr  | Single-Family<br>Homes | Condos |
|--------|------------------------|--------|
| Apr-20 | 19                     | 27     |
| May-20 | 13                     | 23     |
| Jun-20 | 20                     | 40     |
| Jul-20 | 13                     | 26     |
| Aug-20 | 15                     | 23     |
| Sep-20 | 9                      | 21     |
| Oct-20 | 10                     | 18     |
| Nov-20 | 10                     | 16     |
| Dec-20 | 10                     | 19     |
| Jan-21 | 9                      | 18     |
| Feb-21 | 9                      | 18     |
| Mar-21 | 9                      | 14     |
| Apr-21 | 9                      | 13     |
| May-21 | 8                      | 12     |
| Jun-21 | 8                      | 11     |
| Jul-21 | 9                      | 11     |
| Aug-21 | 9                      | 12     |
| Sep-21 | 9                      | 11     |
| Oct-21 | 10                     | 11     |
| Nov-21 | 11                     | 9      |
| Dec-21 | 11                     | 13     |
| Jan-22 | 12                     | 14     |
| Feb-22 | 13                     | 14     |
| Mar-22 | 9                      | 9      |
| Apr-22 | 10                     | 12     |
| May-22 | 10                     | 10     |
| Jun-22 | 10                     | 11     |
| Jul-22 | 11                     | 12     |
| Aug-22 | 13                     | 13     |
| Sep-22 | 18                     | 14     |
| Oct-22 | 19                     | 19     |
| Nov-22 | 18                     | 18     |
| Dec-22 | 25                     | 21     |
| Jan-23 | 24                     | 24     |
| Feb-23 | 47                     | 28     |
| Mar-23 | 36                     | 24     |
| Apr-23 | 24                     | 20     |