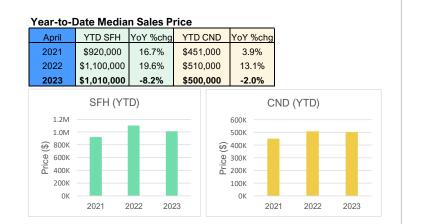

The median sales price also saw modest declines in both single-family home and condo markets. The single-family home median sales price for April 2023 was \$999,995, down 9.5% from the April 2022 median of \$1,105,000. The condo market ended April at a median sales price of \$500,000, representing a 2.0% decrease from the \$510,000 median the same time last year.

|                                      | Single-Family Homes |             |           |             |           |
|--------------------------------------|---------------------|-------------|-----------|-------------|-----------|
| Year-to-Date                         | YTD-2023            | YTD-2022    | 1-yr %chg | YTD-2021    | 2-yr %chg |
| Closed Sales                         | 767                 | 1,253       | -38.8%    | 1,287       | -40.4%    |
| Median Sales Price                   | \$1,010,000         | \$1,100,000 | -8.2%     | \$920,000   | 9.8%      |
| Average Sales Price                  | \$1,306,551         | \$1,428,099 | -8.5%     | \$1,165,524 | 12.1%     |
| Median Days on Market                | 32                  | 11          | 190.9%    | 9           | 255.6%    |
| Percent of Orig. List Price Received | 97.1%               | 101.7%      | -4.5%     | 100.7%      | -3.6%     |
| New Listings                         | 1,086               | 1,523       | -28.7%    | 1,585       | -31.5%    |
| Pending Sales*                       | 1,013               | 1,381       | -26.6%    | 1,514       | -33.1%    |

| Condos    |                                                |        |           |        |  |  |  |  |
|-----------|------------------------------------------------|--------|-----------|--------|--|--|--|--|
| YTD-2023  | YTD-2023 YTD-2022 1-yr %chg YTD-2021 2-yr %chg |        |           |        |  |  |  |  |
| 1,464     | 2,382                                          | -38.5% | 2,109     | -30.6% |  |  |  |  |
| \$500,000 | \$510,000                                      | -2.0%  | \$451,000 | 10.9%  |  |  |  |  |
| \$620,319 | \$612,977                                      | 1.2%   | \$524,134 | 18.4%  |  |  |  |  |
| 24        | 11                                             | 118.2% | 15        | 60.0%  |  |  |  |  |
| 98.4%     | 100.0%                                         | -1.6%  | 99.1%     | -0.7%  |  |  |  |  |
| 2,048     | 2,841                                          | -27.9% | 2,703     | -24.2% |  |  |  |  |
| 1,659     | 2,571                                          | -35.5% | 2,489     | -33.3% |  |  |  |  |