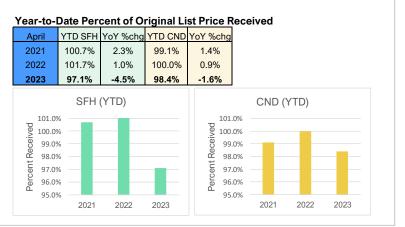

# Percent of Original List Price Received

#### April 2023 OAHU, HAWAII

(The percentage found when dividing a property's sales price by the original list price; reported percentage is the median of all sales for the period indicated)

|        | Single-Family |        |
|--------|---------------|--------|
| Mo/Yr  | Homes         | Condos |
| Apr-20 | 98.9%         | 98.1%  |
| May-20 | 99.0%         | 97.8%  |
| Jun-20 | 98.7%         | 97.7%  |
| Jul-20 | 98.8%         | 97.9%  |
| Aug-20 | 98.7%         | 98.3%  |
| Sep-20 | 100.0%        | 98.6%  |
| Oct-20 | 100.0%        | 98.3%  |
| Nov-20 | 100.0%        | 99.0%  |
| Dec-20 | 100.0%        | 98.5%  |
| Jan-21 | 100.7%        | 98.8%  |
| Feb-21 | 100.0%        | 98.8%  |
| Mar-21 | 100.4%        | 99.1%  |
| Apr-21 | 101.9%        | 99.6%  |
| May-21 | 101.4%        | 100.0% |
| Jun-21 | 104.2%        | 100.0% |
| Jul-21 | 103.9%        | 100.0% |
| Aug-21 | 103.0%        | 100.0% |
| Sep-21 | 103.1%        | 100.0% |
| Oct-21 | 102.2%        | 100.0% |
| Nov-21 | 102.2%        | 100.0% |
| Dec-21 | 102.1%        | 100.0% |
| Jan-22 | 101.6%        | 100.0% |
| Feb-22 | 100.8%        | 100.0% |
| Mar-22 | 102.0%        | 100.0% |
| Apr-22 | 102.6%        | 100.0% |
| May-22 | 102.2%        | 100.0% |
| Jun-22 | 102.0%        | 100.0% |
| Jul-22 | 100.0%        | 100.0% |
| Aug-22 | 100.0%        | 100.0% |
| Sep-22 | 99.2%         | 100.0% |
| Oct-22 | 99.8%         | 99.0%  |
| Nov-22 | 98.4%         | 98.8%  |
| Dec-22 | 96.7%         | 98.5%  |
| Jan-23 | 95.9%         | 98.4%  |
| Feb-23 | 96.0%         | 98.0%  |
| Mar-23 | 96.7%         | 98.5%  |
| Apr-23 | 98.3%         | 98.7%  |

|                                      | Single-Family Homes |             |           |             |           |
|--------------------------------------|---------------------|-------------|-----------|-------------|-----------|
| Year-to-Date                         | YTD-2023            | YTD-2022    | 1-yr %chg | YTD-2021    | 2-yr %chg |
| Closed Sales                         | 767                 | 1,253       | -38.8%    | 1,287       | -40.4%    |
| Median Sales Price                   | \$1,010,000         | \$1,100,000 | -8.2%     | \$920,000   | 9.8%      |
| Average Sales Price                  | \$1,306,551         | \$1,428,099 | -8.5%     | \$1,165,524 | 12.1%     |
| Median Days on Market                | 32                  | 11          | 190.9%    | 9           | 255.6%    |
| Percent of Orig. List Price Received | 97.1%               | 101.7%      | -4.5%     | 100.7%      | -3.6%     |
| New Listings                         | 1,086               | 1,523       | -28.7%    | 1,585       | -31.5%    |
| Pending Sales*                       | 1,013               | 1,381       | -26.6%    | 1,514       | -33.1%    |

| Condos    |                                                |        |           |        |  |  |  |  |
|-----------|------------------------------------------------|--------|-----------|--------|--|--|--|--|
| YTD-2023  | YTD-2023 YTD-2022 1-yr %chg YTD-2021 2-yr %chg |        |           |        |  |  |  |  |
| 1,464     | 2,382                                          | -38.5% | 2,109     | -30.6% |  |  |  |  |
| \$500,000 | \$510,000                                      | -2.0%  | \$451,000 | 10.9%  |  |  |  |  |
| \$620,319 | \$612,977                                      | 1.2%   | \$524,134 | 18.4%  |  |  |  |  |
| 24        | 11                                             | 118.2% | 15        | 60.0%  |  |  |  |  |
| 98.4%     | 100.0%                                         | -1.6%  | 99.1%     | -0.7%  |  |  |  |  |
| 2,048     | 2,841                                          | -27.9% | 2,703     | -24.2% |  |  |  |  |
| 1,659     | 2,571                                          | -35.5% | 2,489     | -33.3% |  |  |  |  |