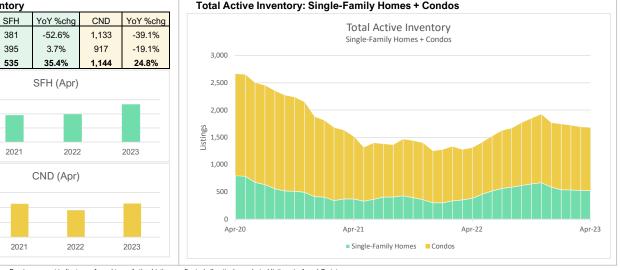

### **Active Inventory\***

### **April 2023**

OAHU, HAWAII

(The number of properties in Active (A) status at the end of the given month)

| Malla  | Single-Family | Candaa | Total |  |  |  |  |
|--------|---------------|--------|-------|--|--|--|--|
| Mo/Yr  | Homes         | Condos | Total |  |  |  |  |
| Apr-20 | 804           | 1,860  | 2,664 |  |  |  |  |
| May-20 | 797           | 1,858  | 2,655 |  |  |  |  |
| Jun-20 | 683           | 1,815  | 2,498 |  |  |  |  |
| Jul-20 | 642           | 1,813  | 2,455 |  |  |  |  |
| Aug-20 | 565           | 1,792  | 2,357 |  |  |  |  |
| Sep-20 | 529           | 1,742  | 2,271 |  |  |  |  |
| Oct-20 | 521           | 1,715  | 2,236 |  |  |  |  |
| Nov-20 | 503           | 1,645  | 2,148 |  |  |  |  |
| Dec-20 | 419           | 1,459  | 1,878 |  |  |  |  |
| Jan-21 | 417           | 1,396  | 1,813 |  |  |  |  |
| Feb-21 | 350           | 1,332  | 1,682 |  |  |  |  |
| Mar-21 | 379           | 1,257  | 1,636 |  |  |  |  |
| Apr-21 | 381           | 1,133  | 1,514 |  |  |  |  |
| May-21 | 337           | 983    | 1,320 |  |  |  |  |
| Jun-21 | 377           | 1,025  | 1,402 |  |  |  |  |
| Jul-21 | 415           | 969    | 1,384 |  |  |  |  |
| Aug-21 | 416           | 950    | 1,366 |  |  |  |  |
| Sep-21 | 437           | 1,030  | 1,467 |  |  |  |  |
| Oct-21 | 401           | 1,039  | 1,440 |  |  |  |  |
| Nov-21 | 366           | 1,033  | 1,399 |  |  |  |  |
| Dec-21 | 309           | 946    | 1,255 |  |  |  |  |
| Jan-22 | 311           | 967    | 1,278 |  |  |  |  |
| Feb-22 | 348           | 989    | 1,337 |  |  |  |  |
| Mar-22 | 360           | 919    | 1,279 |  |  |  |  |
| Apr-22 | 395           | 917    | 1,312 |  |  |  |  |
| May-22 | 471           | 939    | 1,410 |  |  |  |  |
| Jun-22 | 527           | 998    | 1,525 |  |  |  |  |
| Jul-22 | 576           | 1,050  | 1,626 |  |  |  |  |
| Aug-22 | 596           | 1,073  | 1,669 |  |  |  |  |
| Sep-22 | 629           | 1,141  | 1,770 |  |  |  |  |
| Oct-22 | 656           | 1,194  | 1,850 |  |  |  |  |
| Nov-22 | 682           | 1,244  | 1,926 |  |  |  |  |
| Dec-22 | 597           | 1,170  | 1,767 |  |  |  |  |
| Jan-23 | 551           | 1,196  | 1,747 |  |  |  |  |
| Feb-23 | 547           | 1,177  | 1,724 |  |  |  |  |
| Mar-23 | 541           | 1,152  | 1,693 |  |  |  |  |
| Apr-23 | 535           | 1,144  | 1,679 |  |  |  |  |

\*Indicator modified as of 2021 to reflect Active status listings only and applied to historical monthly data shown above. Previous report indicator, referred to as Active Listings, reflected all actively marketed listings in A and C status.

2021

2022

2023

600

Active Listings 0 00 000

0

1,500

500

0

Active Listings 1,000