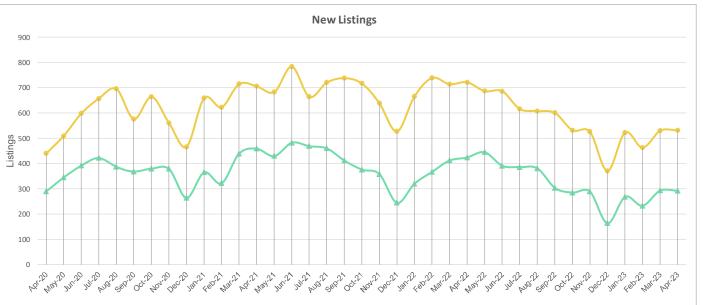

# **New Listings**

### **April 2023**

OAHU, HAWAII

(A count of properties that have been newly listed on the market in a given month)

|        | Single-Family |        |       |
|--------|---------------|--------|-------|
| Mo-Yr  | Homes         | Condos | Total |
| Apr-20 | 290           | 440    | 730   |
| May-20 | 345           | 509    | 854   |
| Jun-20 | 392           | 598    | 990   |
| Jul-20 | 422           | 657    | 1,079 |
| Aug-20 | 387           | 696    | 1,083 |
| Sep-20 | 368           | 576    | 944   |
| Oct-20 | 380           | 664    | 1,044 |
| Nov-20 | 379           | 561    | 940   |
| Dec-20 | 264           | 466    | 730   |
| Jan-21 | 365           | 659    | 1,024 |
| Feb-21 | 322           | 623    | 945   |
| Mar-21 | 439           | 715    | 1,154 |
| Apr-21 | 459           | 706    | 1,165 |
| May-21 | 430           | 683    | 1,113 |
| Jun-21 | 482           | 784    | 1,266 |
| Jul-21 | 469           | 664    | 1,133 |
| Aug-21 | 460           | 721    | 1,181 |
| Sep-21 | 412           | 738    | 1,150 |
| Oct-21 | 376           | 717    | 1,093 |
| Nov-21 | 358           | 639    | 997   |
| Dec-21 | 245           | 527    | 772   |
| Jan-22 | 320           | 666    | 986   |
| Feb-22 | 367           | 739    | 1,106 |
| Mar-22 | 412           | 714    | 1,126 |
| Apr-22 | 424           | 722    | 1,146 |
| May-22 | 445           | 687    | 1,132 |
| Jun-22 | 391           | 686    | 1,077 |
| Jul-22 | 386           | 616    | 1,002 |
| Aug-22 | 381           | 608    | 989   |
| Sep-22 | 304           | 601    | 905   |
| Oct-22 | 285           | 532    | 817   |
| Nov-22 | 289           | 526    | 815   |
| Dec-22 | 164           | 371    | 535   |
| Jan-23 | 268           | 523    | 791   |
| Feb-23 | 233           | 463    | 696   |
| Mar-23 | 293           | 530    | 823   |
| Apr-23 | 292           | 532    | 824   |