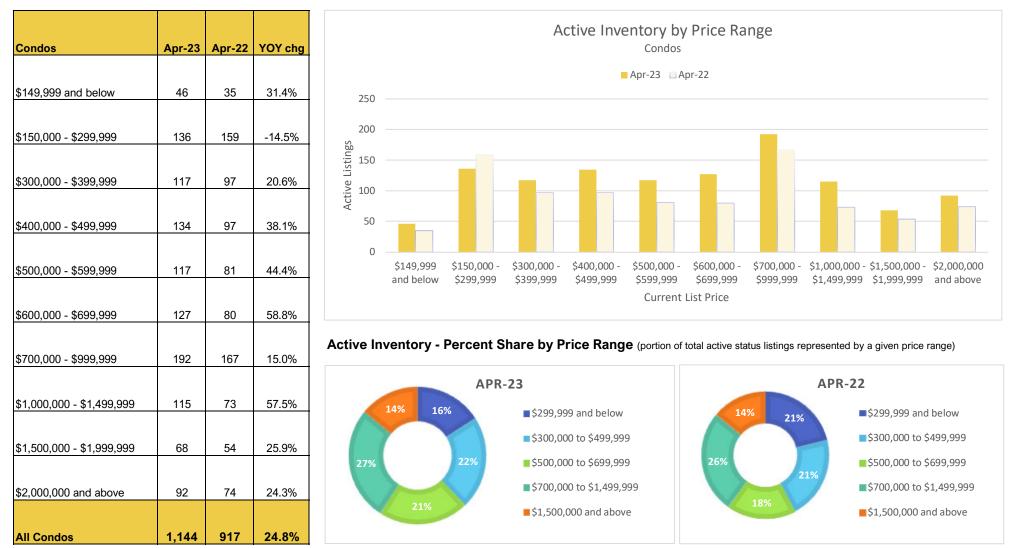

Although both markets continued to see more active inventory than a year ago, inventory levels have not increased this year, weakening slightly from month to month. In the single-family home market, the 'Ewa Plain and Leeward regions experienced the greatest volume boost in active inventory, up 65.5% and 85.7%, respectively, year-over-year. Waipahu, Hawaii Kai, and 'Ewa Plain regions ended April 2023 with condo active inventory rising more than 50% from a year ago.