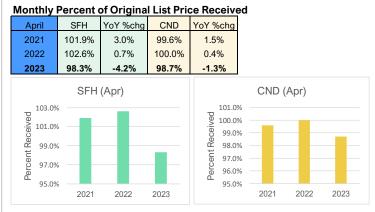

Approximately 41% of single-family home sales received full asking price or more, compared to about 75% of sales in April 2022. Only 25% of sales closed above asking compared to 63% one year ago. In the condo market, 44% of sales received full asking price or more compared to 65% in April 2022, and about 22% of sales closed above asking compared to 44% last year.

# Percent of Original List Price Received

#### April 2023 OAHU, HAWAII

(The percentage found when dividing a property's sales price by the original list price; reported percentage is the median of all sales for the period indicated)

|        | Single-Family |        |
|--------|---------------|--------|
| Mo/Yr  | Homes         | Condos |
| Apr-20 | 98.9%         | 98.1%  |
| May-20 | 99.0%         | 97.8%  |
| Jun-20 | 98.7%         | 97.7%  |
| Jul-20 | 98.8%         | 97.9%  |
| Aug-20 | 98.7%         | 98.3%  |
| Sep-20 | 100.0%        | 98.6%  |
| Oct-20 | 100.0%        | 98.3%  |
| Nov-20 | 100.0%        | 99.0%  |
| Dec-20 | 100.0%        | 98.5%  |
| Jan-21 | 100.7%        | 98.8%  |
| Feb-21 | 100.0%        | 98.8%  |
| Mar-21 | 100.4%        | 99.1%  |
| Apr-21 | 101.9%        | 99.6%  |
| May-21 | 101.4%        | 100.0% |
| Jun-21 | 104.2%        | 100.0% |
| Jul-21 | 103.9%        | 100.0% |
| Aug-21 | 103.0%        | 100.0% |
| Sep-21 | 103.1%        | 100.0% |
| Oct-21 | 102.2%        | 100.0% |
| Nov-21 | 102.2%        | 100.0% |
| Dec-21 | 102.1%        | 100.0% |
| Jan-22 | 101.6%        | 100.0% |
| Feb-22 | 100.8%        | 100.0% |
| Mar-22 | 102.0%        | 100.0% |
| Apr-22 | 102.6%        | 100.0% |
| May-22 | 102.2%        | 100.0% |
| Jun-22 | 102.0%        | 100.0% |
| Jul-22 | 100.0%        | 100.0% |
| Aug-22 | 100.0%        | 100.0% |
| Sep-22 | 99.2%         | 100.0% |
| Oct-22 | 99.8%         | 99.0%  |
| Nov-22 | 98.4%         | 98.8%  |
| Dec-22 | 96.7%         | 98.5%  |
| Jan-23 | 95.9%         | 98.4%  |
| Feb-23 | 96.0%         | 98.0%  |
| Mar-23 | 96.7%         | 98.5%  |
| Apr-23 | 98.3%         | 98.7%  |