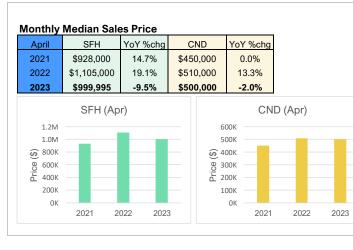

The median sales price also saw modest declines in both single-family home and condo markets. The single-family home median sales price for April 2023 was \$999,995, down 9.5% from the April 2022 median of \$1,105,000. The condo market ended April at a median sales price of \$500,000, representing a 2.0% decrease from the \$510,000 median the same time last year.

# **Monthly Indicators**

OAHU, HAWAII

|                                      | Single-Family Homes |             |          |             |          | Condos    |           |          |           |          |
|--------------------------------------|---------------------|-------------|----------|-------------|----------|-----------|-----------|----------|-----------|----------|
| April 2023                           | Apr-23              | Apr-22      | YoY %chg | Mar-23      | MoM %chg | Apr-23    | Apr-22    | YoY %chg | Mar-23    | MoM %chg |
| Closed Sales                         | 208                 | 365         | -43.0%   | 236         | -11.9%   | 420       | 672       | -37.5%   | 444       | -5.4%    |
| Median Sales Price                   | \$999,995           | \$1,105,000 | -9.5%    | \$1,083,750 | -7.7%    | \$500,000 | \$510,000 | -2.0%    | \$536,000 | -6.7%    |
| Average Sales Price                  | \$1,223,383         | \$1,404,481 | -12.9%   | \$1,391,538 | -12.1%   | \$603,795 | \$613,189 | -1.5%    | \$651,630 | -7.3%    |
| Median Days on Market                | 24                  | 10          | 140.0%   | 36          | -33.3%   | 20        | 12        | 66.7%    | 24        | -16.7%   |
| Percent of Orig. List Price Received | 98.3%               | 102.6%      | -4.2%    | 96.7%       | 1.7%     | 98.7%     | 100.0%    | -1.3%    | 98.5%     | 0.2%     |
| New Listings                         | 292                 | 424         | -31.1%   | 293         | -0.3%    | 532       | 722       | -26.3%   | 530       | 0.4%     |
| Pending Sales*                       | 271                 | 366         | -26.0%   | 258         | 5.0%     | 438       | 663       | -33.9%   | 444       | -1.4%    |
| Active Inventory*                    | 535                 | 395         | 35.4%    | 541         | -1.1%    | 1,144     | 917       | 24.8%    | 1,152     | -0.7%    |
| Total Inventory in Escrow*           | 435                 | 592         | -26.5%   | 393         | 10.7%    | 623       | 956       | -34.8%   | 602       | 3.5%     |
| Months Supply of Active Inventory*   | 2.1                 | 1.1         | 90.9%    | 2.1         | 0.0%     | 2.5       | 1.5       | 66.7%    | 2.4       | 4.2%     |

#### April 2023 OAHU, HAWAII

(The median sales price of all closed properties in a given month)

| Mo/Yr  | Single-Family<br>Homes | Condos    |  |
|--------|------------------------|-----------|--|
| Apr-20 | \$809,000              | \$450,000 |  |
| May-20 | \$797,000              | \$399,000 |  |
| Jun-20 | \$770,000              | \$421,500 |  |
| Jul-20 | \$815,000              | \$440,000 |  |
| Aug-20 | \$839,000              | \$430,000 |  |
| Sep-20 | \$880,000              | \$445,000 |  |
| Oct-20 | \$865,000              | \$439,500 |  |
| Nov-20 | \$872,500              | \$420,000 |  |
| Dec-20 | \$870,000              | \$455,000 |  |
| Jan-21 | \$883,000              | \$452,000 |  |
| Feb-21 | \$917,500              | \$457,500 |  |
| Mar-21 | \$950,000              | \$451,000 |  |
| Apr-21 | \$928,000              | \$450,000 |  |
| May-21 | \$978,000              | \$457,750 |  |
| Jun-21 | \$979,000              | \$460,000 |  |
| Jul-21 | \$992,500              | \$475,000 |  |
| Aug-21 | \$1,050,000            | \$500,000 |  |
| Sep-21 | \$1,050,000            | \$478,000 |  |
| Oct-21 | \$1,000,000            | \$500,000 |  |
| Nov-21 | \$1,050,000            | \$500,000 |  |
| Dec-21 | \$1,050,000            | \$485,000 |  |
| Jan-22 | \$1,050,000            | \$510,000 |  |
| Feb-22 | \$1,125,000            | \$497,000 |  |
| Mar-22 | \$1,150,000            | \$515,500 |  |
| Apr-22 | \$1,105,000            | \$510,000 |  |
| May-22 | \$1,153,500            | \$516,500 |  |
| Jun-22 | \$1,100,000            | \$534,000 |  |
| Jul-22 | \$1,107,944            | \$500,000 |  |
| Aug-22 | \$1,125,500            | \$498,500 |  |
| Sep-22 | \$1,100,000            | \$502,500 |  |
| Oct-22 | \$1,050,000            | \$520,000 |  |
| Nov-22 | \$1,149,500            | \$480,000 |  |
| Dec-22 | \$1,049,500            | \$502,500 |  |
| Jan-23 | \$970,000              | \$495,000 |  |
| Feb-23 | \$987,000              | \$480,000 |  |
| Mar-23 | \$1,083,750            | \$536,000 |  |
| Apr-23 | \$999,995              | \$500,000 |  |