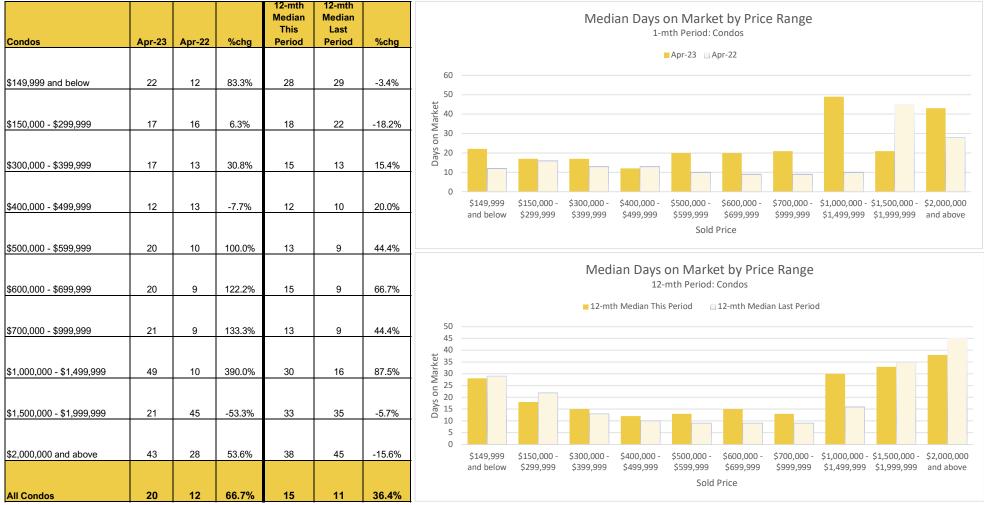

### **Closed Sales by Price Range: Condos**

### April 2023

#### OAHU, HAWAII

(A count of properties that have closed in a given month)

| Condos                    | Apr-23 | Apr-22 | %chg   | 12-mth<br>Total This<br>Period | 12-mth<br>Total Last<br>Period | %chg   | Closed Sales by Price Range<br>1-mth Period: Condos                                                                                                                                                                                                                                                                                                                                                                                                                                                                                                                                                                                                                                                                                                                                                                                                                                                                                                                                                                                                                                                                                                                                                                                                                                                                                                                                                                                                                                                                                                                                                                                                                                                                                                                                                                                                                                                                                                                                                                                                                                                                                                                                                                                                                                                      |
|---------------------------|--------|--------|--------|--------------------------------|--------------------------------|--------|----------------------------------------------------------------------------------------------------------------------------------------------------------------------------------------------------------------------------------------------------------------------------------------------------------------------------------------------------------------------------------------------------------------------------------------------------------------------------------------------------------------------------------------------------------------------------------------------------------------------------------------------------------------------------------------------------------------------------------------------------------------------------------------------------------------------------------------------------------------------------------------------------------------------------------------------------------------------------------------------------------------------------------------------------------------------------------------------------------------------------------------------------------------------------------------------------------------------------------------------------------------------------------------------------------------------------------------------------------------------------------------------------------------------------------------------------------------------------------------------------------------------------------------------------------------------------------------------------------------------------------------------------------------------------------------------------------------------------------------------------------------------------------------------------------------------------------------------------------------------------------------------------------------------------------------------------------------------------------------------------------------------------------------------------------------------------------------------------------------------------------------------------------------------------------------------------------------------------------------------------------------------------------------------------------|
|                           |        |        |        |                                |                                |        | Apr-22 Apr-22                                                                                                                                                                                                                                                                                                                                                                                                                                                                                                                                                                                                                                                                                                                                                                                                                                                                                                                                                                                                                                                                                                                                                                                                                                                                                                                                                                                                                                                                                                                                                                                                                                                                                                                                                                                                                                                                                                                                                                                                                                                                                                                                                                                                                                                                                            |
| \$149,999 and below       | 23     | 21     | 9.5%   | 171                            | 252                            | -32.1% | 140                                                                                                                                                                                                                                                                                                                                                                                                                                                                                                                                                                                                                                                                                                                                                                                                                                                                                                                                                                                                                                                                                                                                                                                                                                                                                                                                                                                                                                                                                                                                                                                                                                                                                                                                                                                                                                                                                                                                                                                                                                                                                                                                                                                                                                                                                                      |
| \$150,000 - \$299,999     | 45     | 71     | -36.6% | 659                            | 1,078                          | -38.9% |                                                                                                                                                                                                                                                                                                                                                                                                                                                                                                                                                                                                                                                                                                                                                                                                                                                                                                                                                                                                                                                                                                                                                                                                                                                                                                                                                                                                                                                                                                                                                                                                                                                                                                                                                                                                                                                                                                                                                                                                                                                                                                                                                                                                                                                                                                          |
| \$300,000 - \$399,999     | 77     | 106    | -27.4% | 877                            | 1,144                          | -23.3% |                                                                                                                                                                                                                                                                                                                                                                                                                                                                                                                                                                                                                                                                                                                                                                                                                                                                                                                                                                                                                                                                                                                                                                                                                                                                                                                                                                                                                                                                                                                                                                                                                                                                                                                                                                                                                                                                                                                                                                                                                                                                                                                                                                                                                                                                                                          |
| \$400,000 - \$499,999     | 64     | 121    | -47.1% | 931                            | 1,330                          | -30.0% | 20<br>0<br>\$149,999 \$150,000 - \$300,000 - \$500,000 - \$600,000 - \$700,000 - \$1,500,000 - \$2,000,000<br>\$149,999 \$150,000 - \$300,000 - \$500,000 - \$600,000 - \$700,000 - \$1,500,000 - \$2,000,000                                                                                                                                                                                                                                                                                                                                                                                                                                                                                                                                                                                                                                                                                                                                                                                                                                                                                                                                                                                                                                                                                                                                                                                                                                                                                                                                                                                                                                                                                                                                                                                                                                                                                                                                                                                                                                                                                                                                                                                                                                                                                            |
| \$500,000 - \$599,999     | 68     | 96     | -29.2% | 807                            | 1,077                          | -25.1% | and below \$299,999 \$399,999 \$499,999 \$599,999 \$699,999 \$999,999 \$1,499,999 \$1,999,999 and above<br>Sold Price                                                                                                                                                                                                                                                                                                                                                                                                                                                                                                                                                                                                                                                                                                                                                                                                                                                                                                                                                                                                                                                                                                                                                                                                                                                                                                                                                                                                                                                                                                                                                                                                                                                                                                                                                                                                                                                                                                                                                                                                                                                                                                                                                                                    |
| \$600,000 - \$699,999     | 38     | 73     | -47.9% | 602                            | 844                            | -28.7% | Closed Sales by Price Range<br>12-mth Period: Condos                                                                                                                                                                                                                                                                                                                                                                                                                                                                                                                                                                                                                                                                                                                                                                                                                                                                                                                                                                                                                                                                                                                                                                                                                                                                                                                                                                                                                                                                                                                                                                                                                                                                                                                                                                                                                                                                                                                                                                                                                                                                                                                                                                                                                                                     |
| \$700,000 - \$999,999     | 66     | 127    | -48.0% | 913                            | 1,159                          | -21.2% | 12-mth Total This Period     12-mth Total Last Period                                                                                                                                                                                                                                                                                                                                                                                                                                                                                                                                                                                                                                                                                                                                                                                                                                                                                                                                                                                                                                                                                                                                                                                                                                                                                                                                                                                                                                                                                                                                                                                                                                                                                                                                                                                                                                                                                                                                                                                                                                                                                                                                                                                                                                                    |
| \$1,000,000 - \$1,499,999 | 22     | 36     | -38.9% | 271                            | 365                            | -25.8% |                                                                                                                                                                                                                                                                                                                                                                                                                                                                                                                                                                                                                                                                                                                                                                                                                                                                                                                                                                                                                                                                                                                                                                                                                                                                                                                                                                                                                                                                                                                                                                                                                                                                                                                                                                                                                                                                                                                                                                                                                                                                                                                                                                                                                                                                                                          |
| \$1,500,000 - \$1,999,999 | 9      | 12     | -25.0% | 102                            | 105                            | -2.9%  | Image: Second                                                                                                                                                                                                          |
| \$2,000,000 and above     | 8      | 9      | -11.1% | 102                            | 122                            | -16.4% | 200<br>0<br>\$149,999 \$150,000 - \$300,000 - \$500,000 - \$600,000 - \$700,000 - \$1,500,000 - \$2,000,000<br>and balance \$200,000 - \$200,000 - \$500,000 - \$600,000 - \$1,500,000 - \$2,000,000<br>and balance \$200,000 - \$200,000 - \$500,000 - \$600,000 - \$1,000,000 - \$1,500,000 - \$2,000,000<br>and balance \$200,000 - \$200,000 - \$500,000 - \$600,000 - \$700,000 - \$1,000,000 - \$2,000,000<br>\$100,000 - \$2,000,000 - \$2,000,000 - \$2,000,000 - \$2,000,000 - \$2,000,000 - \$2,000,000 - \$2,000,000 - \$2,000,000 - \$2,000,000 - \$2,000,000 - \$2,000,000 - \$2,000,000 - \$2,000,000 - \$2,000,000 - \$2,000,000 - \$2,000,000 - \$2,000,000 - \$2,000,000 - \$2,000,000 - \$2,000,000 - \$2,000,000 - \$2,000,000 - \$2,000,000 - \$2,000,000 - \$2,000,000 - \$2,000,000 - \$2,000,000 - \$2,000,000 - \$2,000,000 - \$2,000,000 - \$2,000,000 - \$2,000,000 - \$2,000,000 - \$2,000,000 - \$2,000,000 - \$2,000,000 - \$2,000,000 - \$2,000,000 - \$2,000,000 - \$2,000,000 - \$2,000,000 - \$2,000,000 - \$2,000,000 - \$2,000,000 - \$2,000,000 - \$2,000,000 - \$2,000,000 - \$2,000,000 - \$2,000,000 - \$2,000,000 - \$2,000,000 - \$2,000,000 - \$2,000,000 - \$2,000,000 - \$2,000,000 - \$2,000,000 - \$2,000,000 - \$2,000,000 - \$2,000,000 - \$2,000,000 - \$2,000,000 - \$2,000,000 - \$2,000,000 - \$2,000,000 - \$2,000,000 - \$2,000,000 - \$2,000,000 - \$2,000,000 - \$2,000,000 - \$2,000,000 - \$2,000,000 - \$2,000,000 - \$2,000,000 - \$2,000,000 - \$2,000,000 - \$2,000,000 - \$2,000,000 - \$2,000,000 - \$2,000,000 - \$2,000,000 - \$2,000,000 - \$2,000,000 - \$2,000,000 - \$2,000,000 - \$2,000,000 - \$2,000,000 - \$2,000,000 - \$2,000,000 - \$2,000,000 - \$2,000,000 - \$2,000,000 - \$2,000,000 - \$2,000,000 - \$2,000,000 - \$2,000,000 - \$2,000,000 - \$2,000,000 - \$2,000,000 - \$2,000,000 - \$2,000,000 - \$2,000,000 - \$2,000,000 - \$2,000,000 - \$2,000,000 - \$2,000,000 - \$2,000,000 - \$2,000,000 - \$2,000,000 - \$2,000,000 - \$2,000,000 - \$2,000,000 - \$2,000,000 - \$2,000,000 - \$2,000,000 - \$2,000,000 - \$2,000,000 - \$2,000,000 - \$2,000,000 - \$2,000,000 - \$2,000,000 - \$2,000,000 - \$2,000,000 - \$2,000,000 - \$2,000,000 - \$2,000,000 - \$2,000,000 - \$2,000,000 - \$2,000,000 - \$2,000, |
| All Condos                | 420    | 672    | -37.5% | 5,435                          | 7,476                          | -27.3% | and below \$299,999 \$399,999 \$499,999 \$599,999 \$699,999 \$999,999 \$1,499,999 \$1,999,999 and above<br>Sold Price                                                                                                                                                                                                                                                                                                                                                                                                                                                                                                                                                                                                                                                                                                                                                                                                                                                                                                                                                                                                                                                                                                                                                                                                                                                                                                                                                                                                                                                                                                                                                                                                                                                                                                                                                                                                                                                                                                                                                                                                                                                                                                                                                                                    |