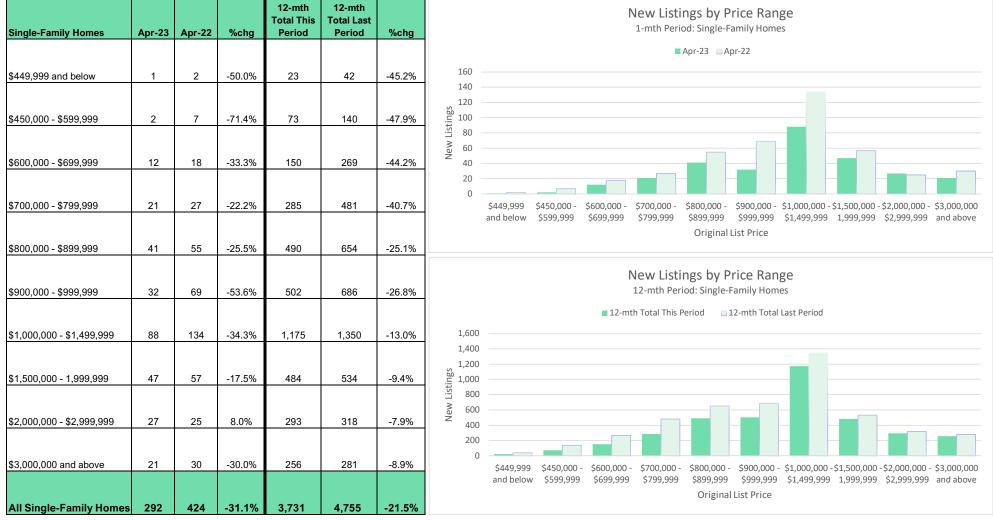

New listing volume was consistent with last month's volume, but well below the volume seen in 2022. The single-family home market added 292 new listings in April, falling 31.1% from a year ago, while the condo market added 532 new listings, 26.3% below last April.

# **New Listings**

### **April 2023**

OAHU, HAWAII

(A count of properties that have been newly listed on the market in a given month)

|        | Single-Family |        |       |
|--------|---------------|--------|-------|
| Mo-Yr  | Homes         | Condos | Total |
| Apr-20 | 290           | 440    | 730   |
| May-20 | 345           | 509    | 854   |
| Jun-20 | 392           | 598    | 990   |
| Jul-20 | 422           | 657    | 1,079 |
| Aug-20 | 387           | 696    | 1,083 |
| Sep-20 | 368           | 576    | 944   |
| Oct-20 | 380           | 664    | 1,044 |
| Nov-20 | 379           | 561    | 940   |
| Dec-20 | 264           | 466    | 730   |
| Jan-21 | 365           | 659    | 1,024 |
| Feb-21 | 322           | 623    | 945   |
| Mar-21 | 439           | 715    | 1,154 |
| Apr-21 | 459           | 706    | 1,165 |
| May-21 | 430           | 683    | 1,113 |
| Jun-21 | 482           | 784    | 1,266 |
| Jul-21 | 469           | 664    | 1,133 |
| Aug-21 | 460           | 721    | 1,181 |
| Sep-21 | 412           | 738    | 1,150 |
| Oct-21 | 376           | 717    | 1,093 |
| Nov-21 | 358           | 639    | 997   |
| Dec-21 | 245           | 527    | 772   |
| Jan-22 | 320           | 666    | 986   |
| Feb-22 | 367           | 739    | 1,106 |
| Mar-22 | 412           | 714    | 1,126 |
| Apr-22 | 424           | 722    | 1,146 |
| May-22 | 445           | 687    | 1,132 |
| Jun-22 | 391           | 686    | 1,077 |
| Jul-22 | 386           | 616    | 1,002 |
| Aug-22 | 381           | 608    | 989   |
| Sep-22 | 304           | 601    | 905   |
| Oct-22 | 285           | 532    | 817   |
| Nov-22 | 289           | 526    | 815   |
| Dec-22 | 164           | 371    | 535   |
| Jan-23 | 268           | 523    | 791   |
| Feb-23 | 233           | 463    | 696   |
| Mar-23 | 293           | 530    | 823   |
| Apr-23 | 292           | 532    | 824   |