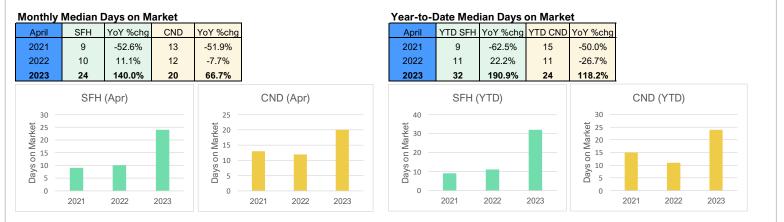

### **Executive Summary**

According to resales figures released today by the Honolulu Board of REALTORS®, April singlefamily home and condo sales slipped 43.0% and 37.5%, respectively, year-over-year. Compared to March, the slump in sales was less severe, with a 11.9% drop in single-family home sales and 5.4% for condos. Despite fewer sales, properties that sold in April spent less time on market than one month ago. The median days on market for condos was 20 days in April compared to 24 days in March and 24 days for single-family homes compared to a 36-day median in March.

# Median Days on Market

#### April 2023 OAHU, HAWAII

(Days on Market represents the number of days from when a property is first listed to when an offer is accepted; the Median Days on Market represents the median of all sales in a given month)

| Mo/Yr  | Single-Family<br>Homes | Condos |
|--------|------------------------|--------|
| Apr-20 | 19                     | 27     |
| May-20 | 13                     | 23     |
| Jun-20 | 20                     | 40     |
| Jul-20 | 13                     | 26     |
| Aug-20 | 15                     | 23     |
| Sep-20 | 9                      | 21     |
| Oct-20 | 10                     | 18     |
| Nov-20 | 10                     | 16     |
| Dec-20 | 10                     | 19     |
| Jan-21 | 9                      | 18     |
| Feb-21 | 9                      | 18     |
| Mar-21 | 9                      | 14     |
| Apr-21 | 9                      | 13     |
| May-21 | 8                      | 12     |
| Jun-21 | 8                      | 11     |
| Jul-21 | 9                      | 11     |
| Aug-21 | 9                      | 12     |
| Sep-21 | 9                      | 11     |
| Oct-21 | 10                     | 11     |
| Nov-21 | 11                     | 9      |
| Dec-21 | 11                     | 13     |
| Jan-22 | 12                     | 14     |
| Feb-22 | 13                     | 14     |
| Mar-22 | 9                      | 9      |
| Apr-22 | 10                     | 12     |
| May-22 | 10                     | 10     |
| Jun-22 | 10                     | 11     |
| Jul-22 | 11                     | 12     |
| Aug-22 | 13                     | 13     |
| Sep-22 | 18                     | 14     |
| Oct-22 | 19                     | 19     |
| Nov-22 | 18                     | 18     |
| Dec-22 | 25                     | 21     |
| Jan-23 | 24                     | 24     |
| Feb-23 | 47                     | 28     |
| Mar-23 | 36                     | 24     |
| Apr-23 | 24                     | 20     |