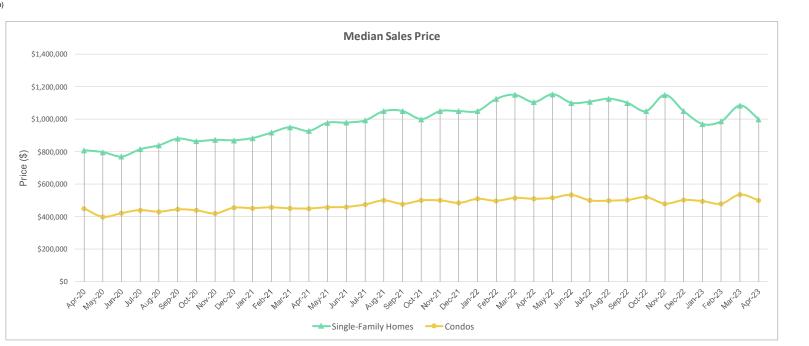

The median sales price also saw modest declines in both single-family home and condo markets. The single-family home median sales price for April 2023 was \$999,995, down 9.5% from the April 2022 median of \$1,105,000. The condo market ended April at a median sales price of \$500,000, representing a 2.0% decrease from the \$510,000 median the same time last year.

#### April 2023 OAHU, HAWAII

(The median sales price of all closed properties in a given month)

| Mo/Yr  | Single-Family<br>Homes | Condos    |  |
|--------|------------------------|-----------|--|
| Apr-20 | \$809,000              | \$450,000 |  |
| May-20 | \$797,000              | \$399,000 |  |
| Jun-20 | \$770,000              | \$421,500 |  |
| Jul-20 | \$815,000              | \$440,000 |  |
| Aug-20 | \$839,000              | \$430,000 |  |
| Sep-20 | \$880,000              | \$445,000 |  |
| Oct-20 | \$865,000              | \$439,500 |  |
| Nov-20 | \$872,500              | \$420,000 |  |
| Dec-20 | \$870,000              | \$455,000 |  |
| Jan-21 | \$883,000              | \$452,000 |  |
| Feb-21 | \$917,500              | \$457,500 |  |
| Mar-21 | \$950,000              | \$451,000 |  |
| Apr-21 | \$928,000              | \$450,000 |  |
| May-21 | \$978,000              | \$457,750 |  |
| Jun-21 | \$979,000              | \$460,000 |  |
| Jul-21 | \$992,500              | \$475,000 |  |
| Aug-21 | \$1,050,000            | \$500,000 |  |
| Sep-21 | \$1,050,000            | \$478,000 |  |
| Oct-21 | \$1,000,000            | \$500,000 |  |
| Nov-21 | \$1,050,000            | \$500,000 |  |
| Dec-21 | \$1,050,000            | \$485,000 |  |
| Jan-22 | \$1,050,000            | \$510,000 |  |
| Feb-22 | \$1,125,000            | \$497,000 |  |
| Mar-22 | \$1,150,000            | \$515,500 |  |
| Apr-22 | \$1,105,000            | \$510,000 |  |
| May-22 | \$1,153,500            | \$516,500 |  |
| Jun-22 | \$1,100,000            | \$534,000 |  |
| Jul-22 | \$1,107,944            | \$500,000 |  |
| Aug-22 | \$1,125,500            | \$498,500 |  |
| Sep-22 | \$1,100,000            | \$502,500 |  |
| Oct-22 | \$1,050,000            | \$520,000 |  |
| Nov-22 | \$1,149,500            | \$480,000 |  |
| Dec-22 | \$1,049,500            | \$502,500 |  |
| Jan-23 | \$970,000              | \$495,000 |  |
| Feb-23 | \$987,000              | \$480,000 |  |
| Mar-23 | \$1,083,750            | \$536,000 |  |
| Apr-23 | \$999,995              | \$500,000 |  |