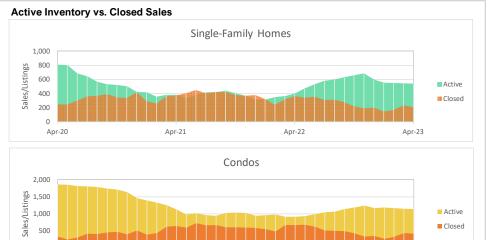

### **Active Inventory\***

### **April 2023**

OAHU, HAWAII

(The number of properties in Active (A) status at the end of the given month)

| Malla  | Single-Family | Candaa | Total |  |  |  |  |
|--------|---------------|--------|-------|--|--|--|--|
| Mo/Yr  | Homes         | Condos | Total |  |  |  |  |
| Apr-20 | 804           | 1,860  | 2,664 |  |  |  |  |
| May-20 | 797           | 1,858  | 2,655 |  |  |  |  |
| Jun-20 | 683           | 1,815  | 2,498 |  |  |  |  |
| Jul-20 | 642           | 1,813  | 2,455 |  |  |  |  |
| Aug-20 | 565           | 1,792  | 2,357 |  |  |  |  |
| Sep-20 | 529           | 1,742  | 2,271 |  |  |  |  |
| Oct-20 | 521           | 1,715  | 2,236 |  |  |  |  |
| Nov-20 | 503           | 1,645  | 2,148 |  |  |  |  |
| Dec-20 | 419           | 1,459  | 1,878 |  |  |  |  |
| Jan-21 | 417           | 1,396  | 1,813 |  |  |  |  |
| Feb-21 | 350           | 1,332  | 1,682 |  |  |  |  |
| Mar-21 | 379           | 1,257  | 1,636 |  |  |  |  |
| Apr-21 | 381           | 1,133  | 1,514 |  |  |  |  |
| May-21 | 337           | 983    | 1,320 |  |  |  |  |
| Jun-21 | 377           | 1,025  | 1,402 |  |  |  |  |
| Jul-21 | 415           | 969    | 1,384 |  |  |  |  |
| Aug-21 | 416           | 950    | 1,366 |  |  |  |  |
| Sep-21 | 437           | 1,030  | 1,467 |  |  |  |  |
| Oct-21 | 401           | 1,039  | 1,440 |  |  |  |  |
| Nov-21 | 366           | 1,033  | 1,399 |  |  |  |  |
| Dec-21 | 309           | 946    | 1,255 |  |  |  |  |
| Jan-22 | 311           | 967    | 1,278 |  |  |  |  |
| Feb-22 | 348           | 989    | 1,337 |  |  |  |  |
| Mar-22 | 360           | 919    | 1,279 |  |  |  |  |
| Apr-22 | 395           | 917    | 1,312 |  |  |  |  |
| May-22 | 471           | 939    | 1,410 |  |  |  |  |
| Jun-22 | 527           | 998    | 1,525 |  |  |  |  |
| Jul-22 | 576           | 1,050  | 1,626 |  |  |  |  |
| Aug-22 | 596           | 1,073  | 1,669 |  |  |  |  |
| Sep-22 | 629           | 1,141  | 1,770 |  |  |  |  |
| Oct-22 | 656           | 1,194  | 1,850 |  |  |  |  |
| Nov-22 | 682           | 1,244  | 1,926 |  |  |  |  |
| Dec-22 | 597           | 1,170  | 1,767 |  |  |  |  |
| Jan-23 | 551           | 1,196  | 1,747 |  |  |  |  |
| Feb-23 | 547           | 1,177  | 1,724 |  |  |  |  |
| Mar-23 | 541           | 1,152  | 1,693 |  |  |  |  |
| Apr-23 | 535           | 1,144  | 1,679 |  |  |  |  |