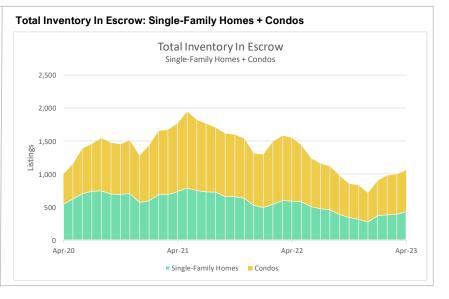

## **Total Inventory In Escrow\***

# April 2023

OAHU, HAWAII

(The number of properties under contract at the end of the given month / combined listings in C and P status)

| Mo/Yr  | Single-Family<br>Homes | Condos | Total |  |  |  |  |
|--------|------------------------|--------|-------|--|--|--|--|
| Apr-20 | 543                    | 455    | 998   |  |  |  |  |
| May-20 | 625                    | 525    | 1,150 |  |  |  |  |
| Jun-20 | 703                    | 682    | 1,385 |  |  |  |  |
| Jul-20 | 742                    | 714    | 1,355 |  |  |  |  |
| Aug-20 | 748                    | 797    | 1,545 |  |  |  |  |
| Sep-20 | 702                    | 769    | 1,471 |  |  |  |  |
| Oct-20 | 693                    | 757    | 1,450 |  |  |  |  |
| Nov-20 | 711                    | 800    | 1,511 |  |  |  |  |
| Dec-20 | 575                    | 703    | 1,278 |  |  |  |  |
| Jan-21 | 596                    | 837    | 1,433 |  |  |  |  |
| Feb-21 | 697                    | 960    | 1,657 |  |  |  |  |
| Mar-21 | 691                    | 979    | 1,670 |  |  |  |  |
| Apr-21 | 739                    | 1,030  | 1,769 |  |  |  |  |
| May-21 | 793                    | 1,157  | 1,950 |  |  |  |  |
| Jun-21 | 754                    | 1,068  | 1,822 |  |  |  |  |
| Jul-21 | 735                    | 1,026  | 1,761 |  |  |  |  |
| Aug-21 | 727                    | 979    | 1,706 |  |  |  |  |
| Sep-21 | 660                    | 951    | 1,611 |  |  |  |  |
| Oct-21 | 663                    | 935    | 1,598 |  |  |  |  |
| Nov-21 | 637                    | 899    | 1,536 |  |  |  |  |
| Dec-21 | 528                    | 784    | 1,312 |  |  |  |  |
| Jan-22 | 498                    | 797    | 1,295 |  |  |  |  |
| Feb-22 | 544                    | 946    | 1,490 |  |  |  |  |
| Mar-22 | 603                    | 980    | 1,583 |  |  |  |  |
| Apr-22 | 592                    | 956    | 1,548 |  |  |  |  |
| May-22 | 583                    | 856    | 1,439 |  |  |  |  |
| Jun-22 | 509                    | 728    | 1,237 |  |  |  |  |
| Jul-22 | 479                    | 676    | 1,155 |  |  |  |  |
| Aug-22 | 462                    | 654    | 1,116 |  |  |  |  |
| Sep-22 | 388                    | 590    | 978   |  |  |  |  |
| Oct-22 | 345                    | 506    | 851   |  |  |  |  |
| Nov-22 | 319                    | 512    | 831   |  |  |  |  |
| Dec-22 | 278                    | 430    | 708   |  |  |  |  |
| Jan-23 | 376                    | 523    | 899   |  |  |  |  |
| Feb-23 | 386                    | 592    | 978   |  |  |  |  |
| Mar-23 | 393                    | 602    | 995   |  |  |  |  |
| Apr-23 | 435                    | 623    | 1,058 |  |  |  |  |

| Total Inven          | tory In Esc | row       |       |          |
|----------------------|-------------|-----------|-------|----------|
| April                | SFH         | YoY %chg  | CND   | YoY %chg |
| 2021                 | 739         | 36.1%     | 1,030 | 126.4%   |
| 2022                 | 592         | -19.9%    | 956   | -7.2%    |
| 2023                 | 435         | -26.5%    | 623   | -34.8%   |
|                      |             | SFH (Apr) |       |          |
| 1,000                |             |           |       |          |
| sgr                  |             |           |       |          |
| Listings             |             |           |       |          |
| 0                    |             |           |       |          |
|                      | 2021        | 2022      | 2     | 2023     |
|                      |             | CND (Apr) |       |          |
| 1,500 -              |             |           |       |          |
| - 1,000 -<br>1,000 - |             | _         |       |          |
| - 005 List           | _           |           |       |          |
| 0 -                  |             |           |       |          |
|                      | 2021        | 2022      |       | 2023     |

\*New indicator added to reports as of 2021, including applicable historical data