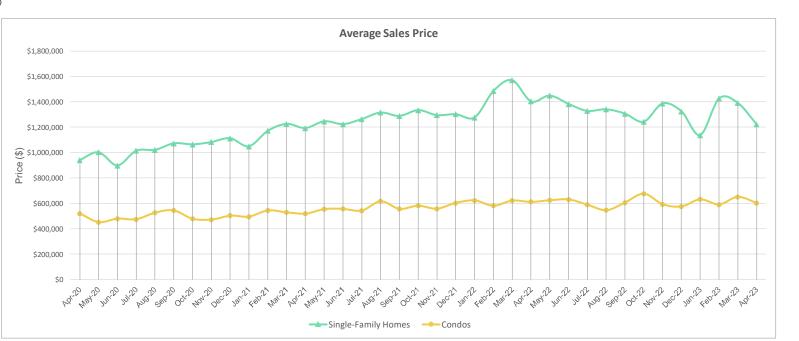

## **Average Sales Price**

#### April 2023 OAHU, HAWAII

(The average sales price of all closed properties in a given month)

| Mo/Yr  | Single-Family<br>Homes | Condos    |
|--------|------------------------|-----------|
| Apr-20 | \$941,708 \$521,484    |           |
| May-20 | \$1,003,419            | \$453,220 |
| Jun-20 | \$899,271              | \$481,220 |
| Jul-20 | \$1,016,491            | \$475,346 |
| Aug-20 | \$1,022,449            | \$527,573 |
| Sep-20 | \$1,073,692            | \$545,367 |
| Oct-20 | \$1,065,594            | \$479,736 |
| Nov-20 | \$1,084,834            | \$472,726 |
| Dec-20 | \$1,113,076            | \$504,222 |
| Jan-21 | \$1,050,263            | \$496,296 |
| Feb-21 | \$1,172,804            | \$545,629 |
| Mar-21 | \$1,226,827            | \$530,257 |
| Apr-21 | \$1,194,150            | \$520,192 |
| May-21 | \$1,246,611            | \$555,798 |
| Jun-21 | \$1,225,011            | \$557,302 |
| Jul-21 | \$1,265,382            | \$544,064 |
| Aug-21 | \$1,316,681            | \$618,612 |
| Sep-21 | \$1,289,510            | \$558,002 |
| Oct-21 | \$1,335,171            | \$582,509 |
| Nov-21 | \$1,296,551            | \$559,007 |
| Dec-21 | \$1,303,481            | \$604,749 |
| Jan-22 | \$1,277,309            | \$623,928 |
| Feb-22 | \$1,486,088            | \$583,367 |
| Mar-22 | \$1,570,668            | \$623,684 |
| Apr-22 | \$1,404,481            | \$613,189 |
| May-22 | \$1,450,008            | \$625,327 |
| Jun-22 | \$1,382,559            | \$631,822 |
| Jul-22 | \$1,329,023            | \$590,934 |
| Aug-22 | \$1,341,958            | \$547,319 |
| Sep-22 | \$1,307,249            | \$607,502 |
| Oct-22 | \$1,243,960 \$676,98   |           |
| Nov-22 | \$1,387,685 \$594,444  |           |
| Dec-22 | \$1,325,156 \$576,689  |           |
| Jan-23 | \$1,139,294            | \$633,441 |
| Feb-23 | \$1,427,864            | \$592,131 |
| Mar-23 | \$1,391,538            | \$651,630 |
| Apr-23 | \$1,223,383            | \$603,795 |