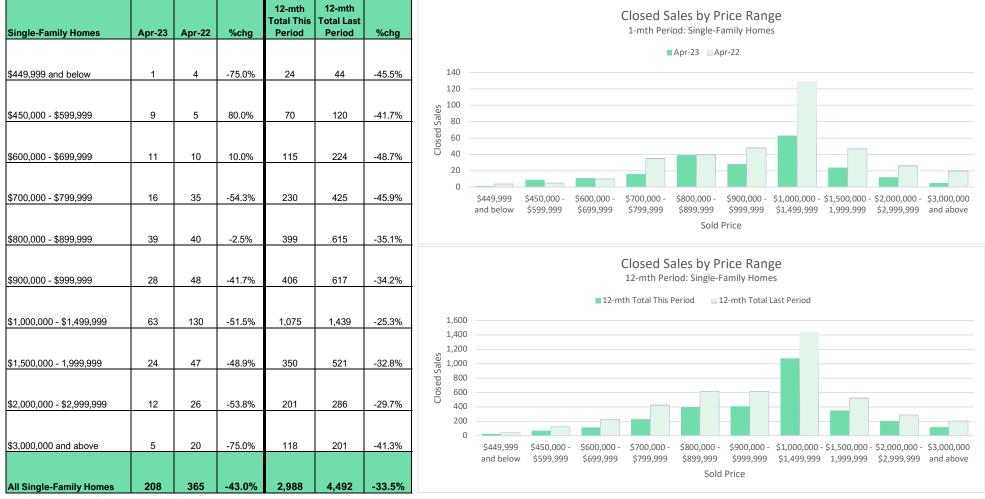

### **Closed Sales by Price Range: Single-Family Homes**

### April 2023

#### OAHU, HAWAII

(A count of properties that have closed in a given month)