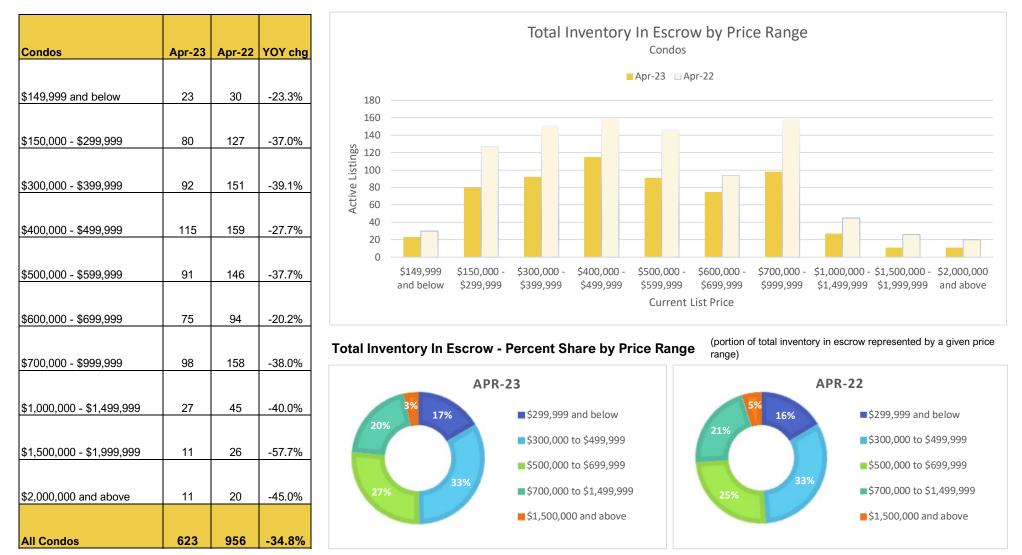

## **Total Inventory In Escrow\***

# April 2023

OAHU, HAWAII

(The number of properties under contract at the end of the given month / combined listings in C and P status)

| Mo/Yr  | Single-Family<br>Homes | Condos | Total |  |  |  |  |
|--------|------------------------|--------|-------|--|--|--|--|
| Apr-20 | 543                    | 455    | 998   |  |  |  |  |
| May-20 | 625                    | 525    | 1,150 |  |  |  |  |
| Jun-20 | 703                    | 682    | 1,385 |  |  |  |  |
| Jul-20 | 742                    | 714    | 1,355 |  |  |  |  |
| Aug-20 | 748                    | 797    | 1,545 |  |  |  |  |
| Sep-20 | 702                    | 769    | 1,471 |  |  |  |  |
| Oct-20 | 693                    | 757    | 1,450 |  |  |  |  |
| Nov-20 | 711                    | 800    | 1,511 |  |  |  |  |
| Dec-20 | 575                    | 703    | 1,278 |  |  |  |  |
| Jan-21 | 596                    | 837    | 1,433 |  |  |  |  |
| Feb-21 | 697                    | 960    | 1,657 |  |  |  |  |
| Mar-21 | 691                    | 979    | 1,670 |  |  |  |  |
| Apr-21 | 739                    | 1,030  | 1,769 |  |  |  |  |
| May-21 | 793                    | 1,157  | 1,950 |  |  |  |  |
| Jun-21 | 754                    | 1,068  | 1,822 |  |  |  |  |
| Jul-21 | 735                    | 1,026  | 1,761 |  |  |  |  |
| Aug-21 | 727                    | 979    | 1,706 |  |  |  |  |
| Sep-21 | 660                    | 951    | 1,611 |  |  |  |  |
| Oct-21 | 663                    | 935    | 1,598 |  |  |  |  |
| Nov-21 | 637                    | 899    | 1,536 |  |  |  |  |
| Dec-21 | 528                    | 784    | 1,312 |  |  |  |  |
| Jan-22 | 498                    | 797    | 1,295 |  |  |  |  |
| Feb-22 | 544                    | 946    | 1,490 |  |  |  |  |
| Mar-22 | 603                    | 980    | 1,583 |  |  |  |  |
| Apr-22 | 592                    | 956    | 1,548 |  |  |  |  |
| May-22 | 583                    | 856    | 1,439 |  |  |  |  |
| Jun-22 | 509                    | 728    | 1,237 |  |  |  |  |
| Jul-22 | 479                    | 676    | 1,155 |  |  |  |  |
| Aug-22 | 462                    | 654    | 1,116 |  |  |  |  |
| Sep-22 | 388                    | 590    | 978   |  |  |  |  |
| Oct-22 | 345                    | 506    | 851   |  |  |  |  |
| Nov-22 | 319                    | 512    | 831   |  |  |  |  |
| Dec-22 | 278                    | 430    | 708   |  |  |  |  |
| Jan-23 | 376                    | 523    | 899   |  |  |  |  |
| Feb-23 | 386                    | 592    | 978   |  |  |  |  |
| Mar-23 | 393                    | 602    | 995   |  |  |  |  |
| Apr-23 | 435                    | 623    | 1,058 |  |  |  |  |

| Total Inven          | tory In Esc | row       |       |          |
|----------------------|-------------|-----------|-------|----------|
| April                | SFH         | YoY %chg  | CND   | YoY %chg |
| 2021                 | 739         | 36.1%     | 1,030 | 126.4%   |
| 2022                 | 592         | -19.9%    | 956   | -7.2%    |
| 2023                 | 435         | -26.5%    | 623   | -34.8%   |
|                      |             | SFH (Apr) |       |          |
| 1,000                |             |           |       |          |
| sgr                  |             |           |       |          |
| Listings             |             |           |       |          |
| 0                    |             |           |       |          |
|                      | 2021        | 2022      | 2     | 2023     |
|                      |             | CND (Apr) |       |          |
| 1,500 -              |             |           |       |          |
| - 1,000 -<br>1,000 - |             | _         |       |          |
| - 005 List           | _           |           |       |          |
| 0 -                  |             |           |       |          |
|                      | 2021        | 2022      |       | 2023     |