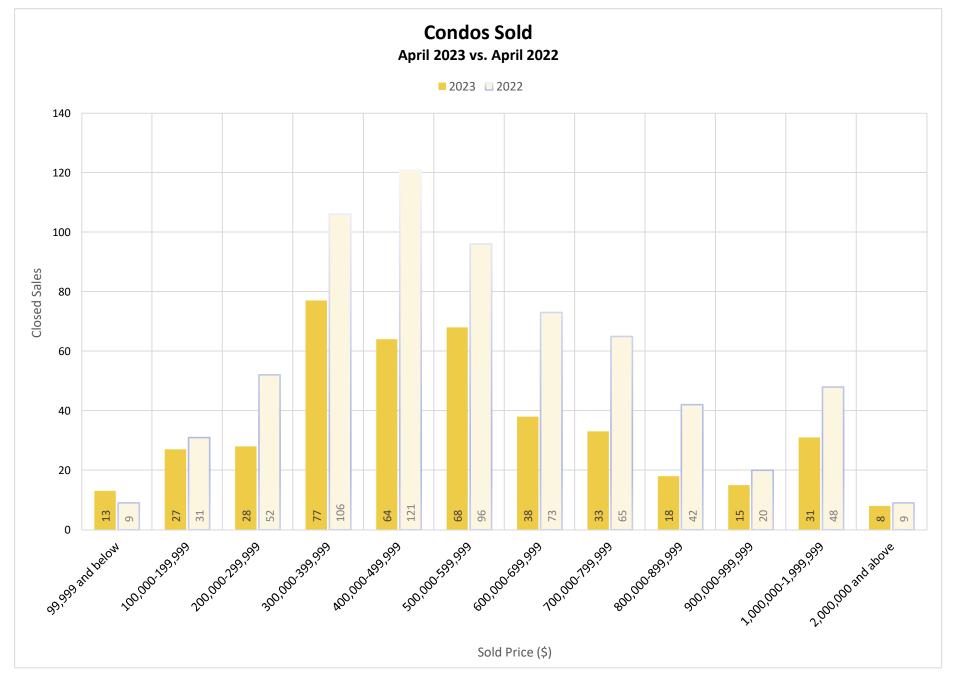

Single-family home sales in the \$800,000 to \$999,999 price range continued to see the highest sales volume, accounting for nearly one-third of sales in April. Meanwhile, single-family home sales in the \$2,000,000 and above price range plummeted 63% from last year. Most condos sold in the \$300,000 to \$399,999 price range, accounting for 18.3% of sales in April. However, nearly all price points experienced a drop in condo sales from a year ago.

### **Closed Sales by Price Range: Condos**

### April 2023

#### OAHU, HAWAII

(A count of properties that have closed in a given month)

| Condos                    | Apr-23 | Apr-22 | %chg   | 12-mth<br>Total This<br>Period | 12-mth<br>Total Last<br>Period | %chg   | Closed Sales by Price Range<br>1-mth Period: Condos                                                                                                                                                                                                                                                                                                                                                                                                                                                                                                                                                                                                                                                                                                                                                                                                                                                                                                                                                                                                                                                                                                                                                                                                                                                                                                                                                                                                                                                                                                                                                                                                                                                                                                                                                                                                                                                                                                                                                                                                                                                                                                                                                                                                                                                      |
|---------------------------|--------|--------|--------|--------------------------------|--------------------------------|--------|----------------------------------------------------------------------------------------------------------------------------------------------------------------------------------------------------------------------------------------------------------------------------------------------------------------------------------------------------------------------------------------------------------------------------------------------------------------------------------------------------------------------------------------------------------------------------------------------------------------------------------------------------------------------------------------------------------------------------------------------------------------------------------------------------------------------------------------------------------------------------------------------------------------------------------------------------------------------------------------------------------------------------------------------------------------------------------------------------------------------------------------------------------------------------------------------------------------------------------------------------------------------------------------------------------------------------------------------------------------------------------------------------------------------------------------------------------------------------------------------------------------------------------------------------------------------------------------------------------------------------------------------------------------------------------------------------------------------------------------------------------------------------------------------------------------------------------------------------------------------------------------------------------------------------------------------------------------------------------------------------------------------------------------------------------------------------------------------------------------------------------------------------------------------------------------------------------------------------------------------------------------------------------------------------------|
|                           |        |        |        |                                |                                |        | Apr-22 Apr-22                                                                                                                                                                                                                                                                                                                                                                                                                                                                                                                                                                                                                                                                                                                                                                                                                                                                                                                                                                                                                                                                                                                                                                                                                                                                                                                                                                                                                                                                                                                                                                                                                                                                                                                                                                                                                                                                                                                                                                                                                                                                                                                                                                                                                                                                                            |
| \$149,999 and below       | 23     | 21     | 9.5%   | 171                            | 252                            | -32.1% | 140                                                                                                                                                                                                                                                                                                                                                                                                                                                                                                                                                                                                                                                                                                                                                                                                                                                                                                                                                                                                                                                                                                                                                                                                                                                                                                                                                                                                                                                                                                                                                                                                                                                                                                                                                                                                                                                                                                                                                                                                                                                                                                                                                                                                                                                                                                      |
| \$150,000 - \$299,999     | 45     | 71     | -36.6% | 659                            | 1,078                          | -38.9% |                                                                                                                                                                                                                                                                                                                                                                                                                                                                                                                                                                                                                                                                                                                                                                                                                                                                                                                                                                                                                                                                                                                                                                                                                                                                                                                                                                                                                                                                                                                                                                                                                                                                                                                                                                                                                                                                                                                                                                                                                                                                                                                                                                                                                                                                                                          |
| \$300,000 - \$399,999     | 77     | 106    | -27.4% | 877                            | 1,144                          | -23.3% |                                                                                                                                                                                                                                                                                                                                                                                                                                                                                                                                                                                                                                                                                                                                                                                                                                                                                                                                                                                                                                                                                                                                                                                                                                                                                                                                                                                                                                                                                                                                                                                                                                                                                                                                                                                                                                                                                                                                                                                                                                                                                                                                                                                                                                                                                                          |
| \$400,000 - \$499,999     | 64     | 121    | -47.1% | 931                            | 1,330                          | -30.0% | 20<br>0<br>\$149,999 \$150,000 - \$300,000 - \$500,000 - \$600,000 - \$700,000 - \$1,500,000 - \$2,000,000<br>\$149,999 \$150,000 - \$300,000 - \$500,000 - \$600,000 - \$700,000 - \$1,500,000 - \$2,000,000                                                                                                                                                                                                                                                                                                                                                                                                                                                                                                                                                                                                                                                                                                                                                                                                                                                                                                                                                                                                                                                                                                                                                                                                                                                                                                                                                                                                                                                                                                                                                                                                                                                                                                                                                                                                                                                                                                                                                                                                                                                                                            |
| \$500,000 - \$599,999     | 68     | 96     | -29.2% | 807                            | 1,077                          | -25.1% | and below \$299,999 \$399,999 \$499,999 \$599,999 \$699,999 \$999,999 \$1,499,999 \$1,999,999 and above<br>Sold Price                                                                                                                                                                                                                                                                                                                                                                                                                                                                                                                                                                                                                                                                                                                                                                                                                                                                                                                                                                                                                                                                                                                                                                                                                                                                                                                                                                                                                                                                                                                                                                                                                                                                                                                                                                                                                                                                                                                                                                                                                                                                                                                                                                                    |
| \$600,000 - \$699,999     | 38     | 73     | -47.9% | 602                            | 844                            | -28.7% | Closed Sales by Price Range<br>12-mth Period: Condos                                                                                                                                                                                                                                                                                                                                                                                                                                                                                                                                                                                                                                                                                                                                                                                                                                                                                                                                                                                                                                                                                                                                                                                                                                                                                                                                                                                                                                                                                                                                                                                                                                                                                                                                                                                                                                                                                                                                                                                                                                                                                                                                                                                                                                                     |
| \$700,000 - \$999,999     | 66     | 127    | -48.0% | 913                            | 1,159                          | -21.2% | 12-mth Total This Period     12-mth Total Last Period                                                                                                                                                                                                                                                                                                                                                                                                                                                                                                                                                                                                                                                                                                                                                                                                                                                                                                                                                                                                                                                                                                                                                                                                                                                                                                                                                                                                                                                                                                                                                                                                                                                                                                                                                                                                                                                                                                                                                                                                                                                                                                                                                                                                                                                    |
| \$1,000,000 - \$1,499,999 | 22     | 36     | -38.9% | 271                            | 365                            | -25.8% |                                                                                                                                                                                                                                                                                                                                                                                                                                                                                                                                                                                                                                                                                                                                                                                                                                                                                                                                                                                                                                                                                                                                                                                                                                                                                                                                                                                                                                                                                                                                                                                                                                                                                                                                                                                                                                                                                                                                                                                                                                                                                                                                                                                                                                                                                                          |
| \$1,500,000 - \$1,999,999 | 9      | 12     | -25.0% | 102                            | 105                            | -2.9%  | Image: Second                                                                                                                                                                                                          |
| \$2,000,000 and above     | 8      | 9      | -11.1% | 102                            | 122                            | -16.4% | 200<br>0<br>\$149,999 \$150,000 - \$300,000 - \$500,000 - \$600,000 - \$700,000 - \$1,500,000 - \$2,000,000<br>and balance \$200,000 - \$200,000 - \$500,000 - \$600,000 - \$1,500,000 - \$2,000,000<br>and balance \$200,000 - \$200,000 - \$500,000 - \$600,000 - \$1,000,000 - \$1,500,000 - \$2,000,000<br>and balance \$200,000 - \$200,000 - \$500,000 - \$600,000 - \$700,000 - \$1,000,000 - \$2,000,000<br>\$100,000 - \$2,000,000 - \$2,000,000 - \$2,000,000 - \$2,000,000 - \$2,000,000 - \$2,000,000 - \$2,000,000 - \$2,000,000 - \$2,000,000 - \$2,000,000 - \$2,000,000 - \$2,000,000 - \$2,000,000 - \$2,000,000 - \$2,000,000 - \$2,000,000 - \$2,000,000 - \$2,000,000 - \$2,000,000 - \$2,000,000 - \$2,000,000 - \$2,000,000 - \$2,000,000 - \$2,000,000 - \$2,000,000 - \$2,000,000 - \$2,000,000 - \$2,000,000 - \$2,000,000 - \$2,000,000 - \$2,000,000 - \$2,000,000 - \$2,000,000 - \$2,000,000 - \$2,000,000 - \$2,000,000 - \$2,000,000 - \$2,000,000 - \$2,000,000 - \$2,000,000 - \$2,000,000 - \$2,000,000 - \$2,000,000 - \$2,000,000 - \$2,000,000 - \$2,000,000 - \$2,000,000 - \$2,000,000 - \$2,000,000 - \$2,000,000 - \$2,000,000 - \$2,000,000 - \$2,000,000 - \$2,000,000 - \$2,000,000 - \$2,000,000 - \$2,000,000 - \$2,000,000 - \$2,000,000 - \$2,000,000 - \$2,000,000 - \$2,000,000 - \$2,000,000 - \$2,000,000 - \$2,000,000 - \$2,000,000 - \$2,000,000 - \$2,000,000 - \$2,000,000 - \$2,000,000 - \$2,000,000 - \$2,000,000 - \$2,000,000 - \$2,000,000 - \$2,000,000 - \$2,000,000 - \$2,000,000 - \$2,000,000 - \$2,000,000 - \$2,000,000 - \$2,000,000 - \$2,000,000 - \$2,000,000 - \$2,000,000 - \$2,000,000 - \$2,000,000 - \$2,000,000 - \$2,000,000 - \$2,000,000 - \$2,000,000 - \$2,000,000 - \$2,000,000 - \$2,000,000 - \$2,000,000 - \$2,000,000 - \$2,000,000 - \$2,000,000 - \$2,000,000 - \$2,000,000 - \$2,000,000 - \$2,000,000 - \$2,000,000 - \$2,000,000 - \$2,000,000 - \$2,000,000 - \$2,000,000 - \$2,000,000 - \$2,000,000 - \$2,000,000 - \$2,000,000 - \$2,000,000 - \$2,000,000 - \$2,000,000 - \$2,000,000 - \$2,000,000 - \$2,000,000 - \$2,000,000 - \$2,000,000 - \$2,000,000 - \$2,000,000 - \$2,000,000 - \$2,000,000 - \$2,000,000 - \$2,000,000 - \$2,000,000 - \$2,000,000 - \$2,000,000 - \$2,000,000 - \$2,000, |
| All Condos                | 420    | 672    | -37.5% | 5,435                          | 7,476                          | -27.3% | and below \$299,999 \$399,999 \$499,999 \$599,999 \$699,999 \$999,999 \$1,499,999 \$1,999,999 and above<br>Sold Price                                                                                                                                                                                                                                                                                                                                                                                                                                                                                                                                                                                                                                                                                                                                                                                                                                                                                                                                                                                                                                                                                                                                                                                                                                                                                                                                                                                                                                                                                                                                                                                                                                                                                                                                                                                                                                                                                                                                                                                                                                                                                                                                                                                    |