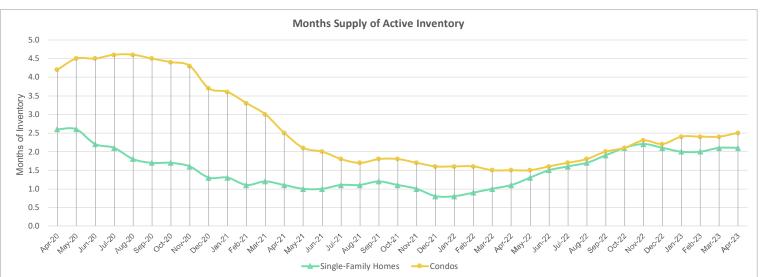

#### Months Supply of Active Inventory\* April 2023

### OAHU, HAWAII

(Compares active inventory to a rolling 12-month average closed sales)

| Mo/Yr  | Single-Family<br>Homes | Condos |
|--------|------------------------|--------|
| Apr-20 | 2.6                    | 4.2    |
| May-20 | 2.6                    | 4.5    |
| Jun-20 | 2.2                    | 4.5    |
| Jul-20 | 2.1                    | 4.6    |
| Aug-20 | 1.8                    | 4.6    |
| Sep-20 | 1.7                    | 4.5    |
| Oct-20 | 1.7                    | 4.4    |
| Nov-20 | 1.6                    | 4.3    |
| Dec-20 | 1.3                    | 3.7    |
| Jan-21 | 1.3                    | 3.6    |
| Feb-21 | 1.1                    | 3.3    |
| Mar-21 | 1.2                    | 3.0    |
| Apr-21 | 1.1                    | 2.5    |
| May-21 | 1.0                    | 2.1    |
| Jun-21 | 1.0                    | 2.0    |
| Jul-21 | 1.1                    | 1.8    |
| Aug-21 | 1.1                    | 1.7    |
| Sep-21 | 1.2                    | 1.8    |
| Oct-21 | 1.1                    | 1.8    |
| Nov-21 | 1.0                    | 1.7    |
| Dec-21 | 0.8                    | 1.6    |
| Jan-22 | 0.8                    | 1.6    |
| Feb-22 | 0.9                    | 1.6    |
| Mar-22 | 1.0                    | 1.5    |
| Apr-22 | 1.1                    | 1.5    |
| May-22 | 1.3                    | 1.5    |
| Jun-22 | 1.5                    | 1.6    |
| Jul-22 | 1.6                    | 1.7    |
| Aug-22 | 1.7                    | 1.8    |
| Sep-22 | 1.9                    | 2.0    |
| Oct-22 | 2.1                    | 2.1    |
| Nov-22 | 2.2                    | 2.3    |
| Dec-22 | 2.1                    | 2.2    |
| Jan-23 | 2.0                    | 2.4    |
| Feb-23 | 2.0                    | 2.4    |
| Mar-23 | 2.1                    | 2.4    |
| Apr-23 | 2.1                    | 2.5    |

0

Apr-20

Apr-22

Apr-21

\*Methodology updated as of 2021 (also applied to historical data shown on this chart).

Months of Inventory, in reports prior to 2021, reflect a comparison of active listings to average pending sales.